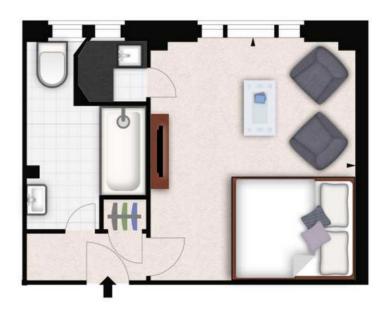

## , Mayfair

Studio Apartment For Rent in Mayfair, next to Dorchester Hotel and Park Lane in London.

The apartment is set over 270 square feet and comprises a large living room area, modern bathroom and a unique kitchenette. Flat is located on the ground Floor in the building with 24 hour security.