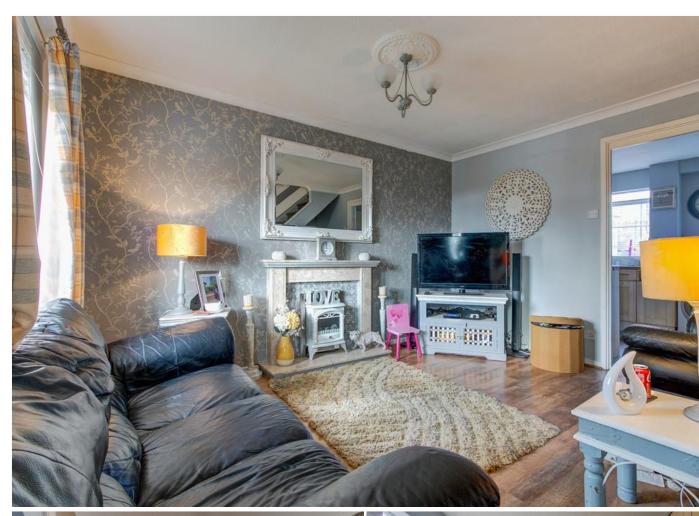

Description: This property offers versatile living space with the accommodation briefly comprising:-A Lounge with feature fireplace, second reception/dining room, conservatory and kitchen in need of some modernisation. A rising staircase leads to the first floor and offers two double bedrooms, a third bedroom of single use and the main bathroom converted into a shower room/wet room.

Room Dimensions:

Porch

Lounge: 12'9" x 12'9" (3.90m x 3.90m)

Kitchen: 12'9" x 8'6" (3.90m x 2.60m)

Dining Room: 10'7" x 7'6" (3.25 m x 2.30m)

Conservatory: 11'3" x 8'0" (3.45m x 2.45m)

Garage: 10'4" x 7'8" (3.15m x 2.35m)