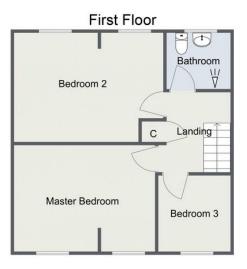

Description: This property offers versatile living space with the accommodation briefly comprising:-A Lounge with feature fireplace, second reception/dining room, conservatory and kitchen in need of some modernisation. A rising staircase leads to the first floor and offers two double bedrooms, a third bedroom of single use and the main bathroom converted into a shower room/wet room.

Stairs To First Floor Landing

Master Bedroom: 13' 11" x 10' 6" (4.25 m x 3.22m)

Bedroom Two: 14'9" x 10'9" (4.50m x 3.30m) max

Bedroom Three: 7'7" x 7'1" (2.32m x 2.18m)

Bathroom: 6'2" x 5'6" (1.90m x 1.70m)

## Easenhall Lane, Redditch

Total Area Approx: 95.6 sq metres (1029 sq ft)

For illustrative purposes only. Decorative finishes, fixtures & fittings do not represent the current state of the property. Measurements are approximate & not to scale. Floor Plans made using RoomSketcher.