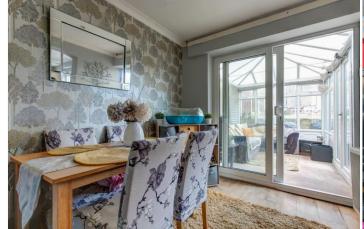

Description: This property offers versatile living space with the accommodation briefly comprising:-A Lounge with feature fireplace, second reception/dining room, conservatory and kitchen in need of some modernisation. A rising staircase leads to the first floor and offers two double bedrooms, a third bedroom of single use and the main bathroom converted into a shower room/wet room.

Room Dimensions:

Porch

Lounge: 12'9" x 12'9" (3.90m x 3.90m)

Kitchen: 12'9" x 8'6" (3.90m x 2.60m)

Dining Room: 10'7" x 7'6" (3.25 m x 2.30m)

Conservatory: 11'3" x 8'0" (3.45m x 2.45m)

Garage: 10'4" x 7'8" (3.15m x 2.35m)