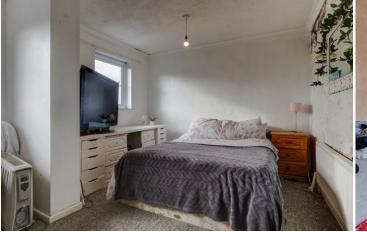

Stairs To First Floor Landing

Master Bedroom: 13' 11" x 10' 6" (4.25 m x 3.22m)

Bedroom Two: 14'9" x 10'9" (4.50m x 3.30m) max

Bedroom Three: 7'7" x 7'1" (2.32m x 2.18m)

Bathroom: 6'2" x 5'6" (1.90m x 1.70m)