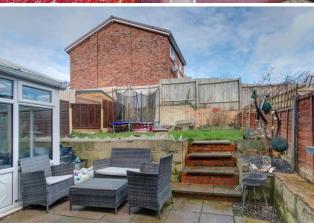

Outside: The front aspect of the property is approached by a small fore garden, off road parking, access to the garage and to the main residence via an enclosed porch. The rear garden has a paved patio, steps up to a raised lawn and timber fenced boundaries.