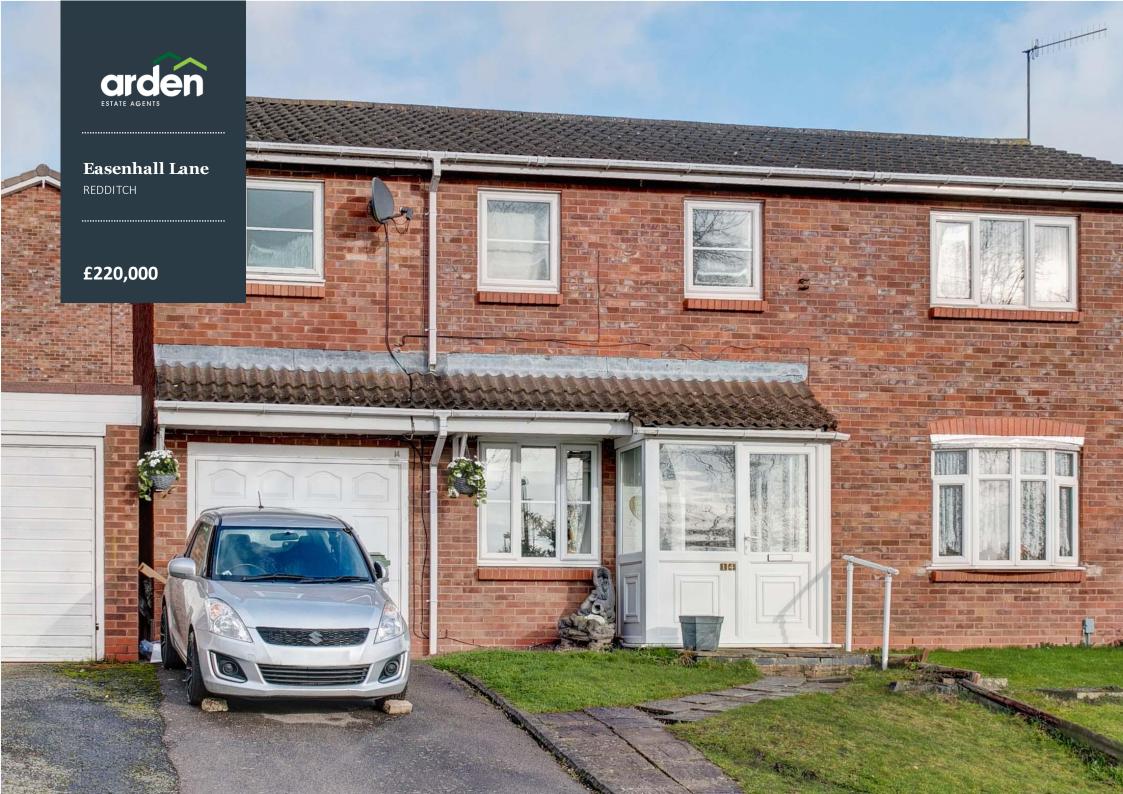

Summary: A deceptively spacious three bedroom semi detached property offered with two reception rooms, conservatory, integral garage with off road parking and situated in the popular location of Matchborough East, Redditch. \*\*No Onward Chain\*\*

Outside: The front aspect of the property is approached by a small fore garden, off road parking, access to the garage and to the main residence via an enclosed porch. The rear garden has a paved patio, steps up to a raised lawn and timber fenced boundaries.

Location: Situated in Matchborough East, the nearby town centre of Redditch offers easy access to motorway links (M42, Jct 2&3) and there are good rail and bus links. There are also excellent leisure facilities and eateries, along with cultural attractions, and the Kingfisher Shopping Centre.