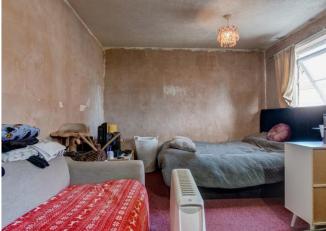

Stairs To First Floor Landing

Master Bedroom: 13' 11" x 10' 6" (4.25 m x 3.22m)

Bedroom Two: 14'9" x 10'9" (4.50m x 3.30m) max

Bedroom Three: 7'7" x 7'1" (2.32m x 2.18m)

Bathroom: 6'2" x 5'6" (1.90m x 1.70m)