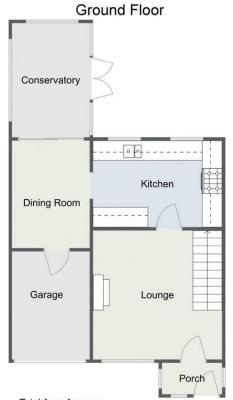

Description: This property offers versatile living space with the accommodation briefly comprising:-A Lounge with feature fireplace, second reception/dining room, conservatory and kitchen in need of some modernisation. A rising staircase leads to the first floor and offers two double bedrooms, a third bedroom of single use and the main bathroom converted into a shower room/wet room.

Room Dimensions:

Porch

Lounge: 12'9" x 12'9" (3.90m x 3.90m)

Kitchen: 12'9" x 8'6" (3.90m x 2.60m)

Dining Room: 10'7" x 7'6" (3.25 m x 2.30m)

Conservatory: 11'3" x 8'0" (3.45m x 2.45m)

Garage: 10'4" x 7'8" (3.15m x 2.35m)

## Easenhall Lane, Redditch

Total Area Approx: 95.6 sq metres (1029 sq ft)

For illustrative purposes only. Decorative finishes, fixtures & fittings do not represent the current state of the property. Measurements are approximate & not to scale. Floor Plans made using RoomSketcher.