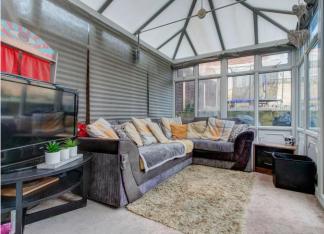

Room Dimensions:

Porch

Lounge: 12'9" x 12'9" (3.90m x 3.90m)

Kitchen: 12'9" x 8'6" (3.90m x 2.60m)

Dining Room: 10'7" x 7'6" (3.25 m x 2.30m)

Conservatory: 11'3" x 8'0" (3.45m x 2.45m)

Garage: 10'4" x 7'8" (3.15m x 2.35m)