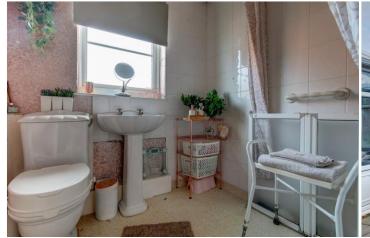

Description: This property offers versatile living space with the accommodation briefly comprising:-A Lounge with feature fireplace, second reception/dining room, conservatory and kitchen in need of some modernisation. A rising staircase leads to the first floor and offers two double bedrooms, a third bedroom of single use and the main bathroom converted into a shower room/wet room.

Stairs To First Floor Landing

Master Bedroom: 13' 11" x 10' 6" (4.25 m x 3.22m)

Bedroom Two: 14'9" x 10'9" (4.50m x 3.30m) max

Bedroom Three: 7'7" x 7'1" (2.32m x 2.18m)

Bathroom: 6'2" x 5'6" (1.90m x 1.70m)