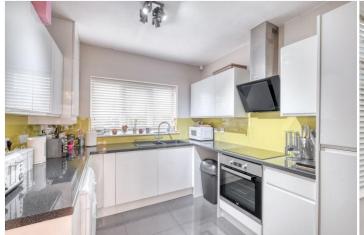

The accommodation in brief, features:- Driveway with Electric Car Charging Point, Entrance Hall with Storage Cupboard, Kitchen with Integrated Fridge/Freezer, Dishwasher, Oven, Hob and Cooker Hood, Lounge with Feature Fire Place, Open Plan Conservatory/Dining Area with French Doors to Rear Garden, Bathroom with Shower Over Bath, Stairs to First Floor Landing, Master Bedroom with En Suite WC, Double Bedroom Two with Storage Cupboard and Bedroom Three.