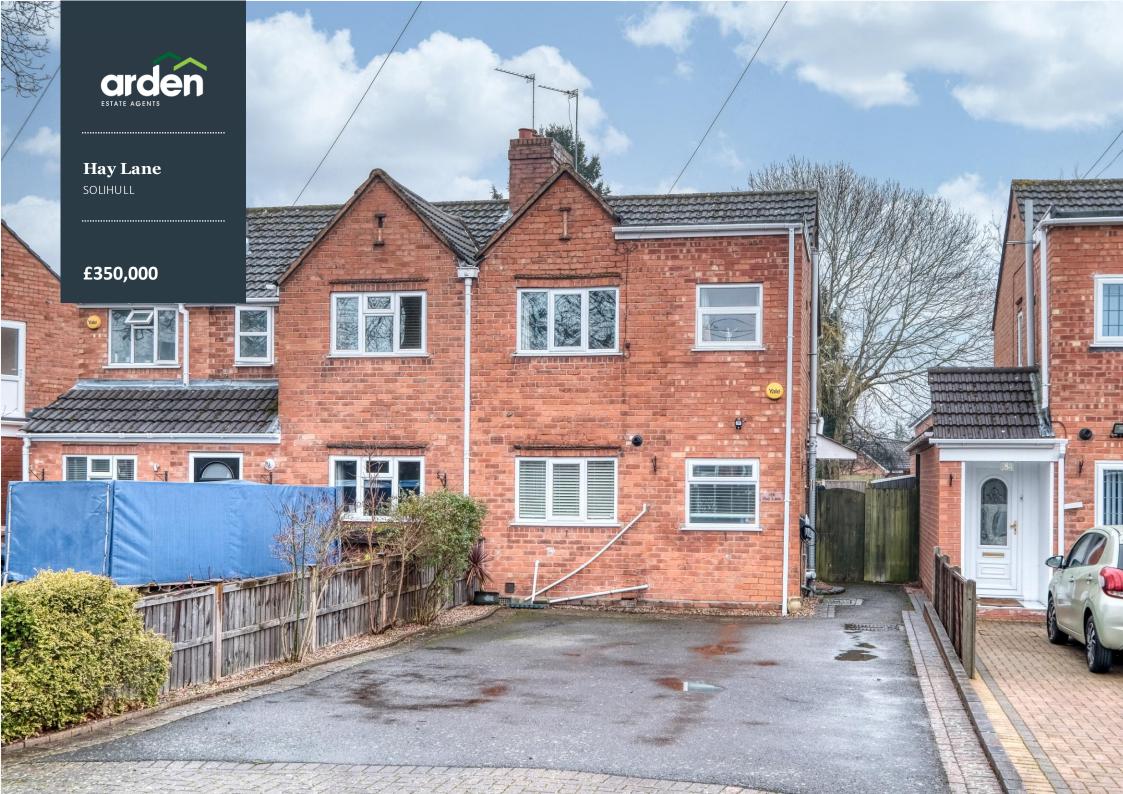

## 3 Bedroom Semi Detached House

- THREE BEDROOMS
- MAIN BATHROOM AND UPSTAIRS WC
- LOUNGE AND CONSERVATORY/DINING ROOM
- MODERN KITCHEN WITH INTEGRATED APPLIANCES
- SOUTH EASTERLY FACING REAR GARDEN
- OFF ROAD PARKING WITH ELECTRIC CAR CHARGING POINT

A well presented three bedroom semi detached house offered with good sized drive plus electric car charging point, modern kitchen plus dining area and pleasant rear garden situated in the popular area of Monkspath, Shirley.

Outside the property enjoys a good sized south easterly facing rear garden mainly laid to lawn with initial paved patio area and further paved patio currently housing a shed.

Hay Lane is situated in a popular and convenient location for many of the amenities in Solihull. Within Monkspath there are a selection of local shops off