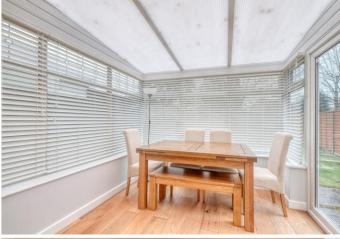

The accommodation in brief, features:- Driveway with Electric Car Charging Point, Entrance Hall with Storage Cupboard, Kitchen with Integrated Fridge/Freezer, Dishwasher, Oven, Hob and Cooker Hood, Lounge with Feature Fire Place, Open Plan Conservatory/Dining Area with French Doors to Rear Garden, Bathroom with Shower Over Bath, Stairs to First Floor Landing, Master Bedroom with En Suite WC, Double Bedroom Two with Storage Cupboard and Bedroom Three.