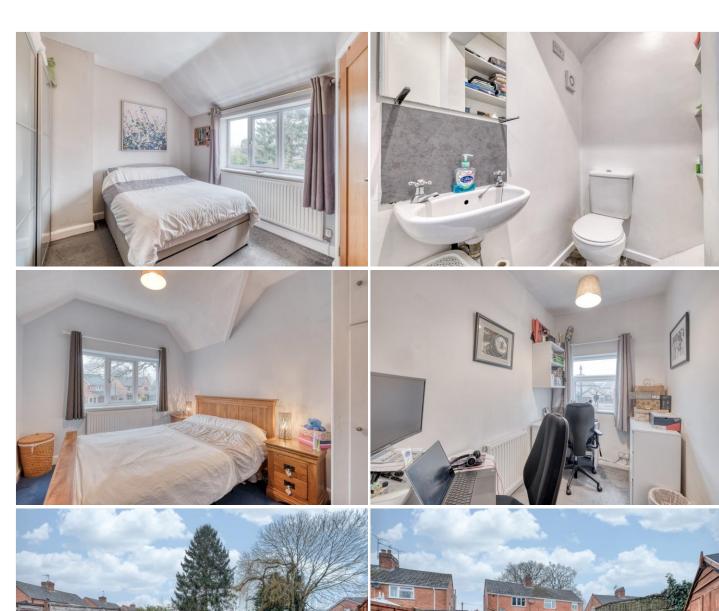

The accommodation in brief, features:- Driveway with Electric Car Charging Point, Entrance Hall with Storage Cupboard, Kitchen with Integrated Fridge/Freezer, Dishwasher, Oven, Hob and Cooker Hood, Lounge with Feature Fire Place, Open Plan Conservatory/Dining Area with French Doors to Rear Garden, Bathroom with Shower Over Bath, Stairs to First Floor Landing, Master Bedroom with En Suite WC, Double Bedroom Two with Storage Cupboard and Bedroom Three.