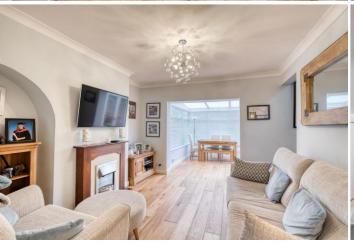

The accommodation in brief, features:- Driveway with Electric Car Charging Point, Entrance Hall with Storage Cupboard, Kitchen with Integrated Fridge/Freezer, Dishwasher, Oven, Hob and Cooker Hood, Lounge with Feature Fire Place, Open Plan Conservatory/Dining Area with French Doors to Rear Garden, Bathroom with Shower Over Bath, Stairs to First Floor Landing, Master Bedroom with En Suite WC, Double Bedroom Two with Storage Cupboard and Bedroom Three.