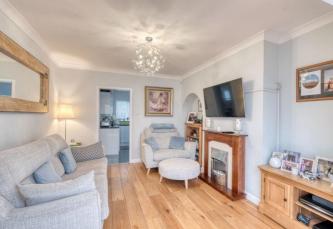

The accommodation in brief, features:- Driveway with Electric Car Charging Point, Entrance Hall with Storage Cupboard, Kitchen with Integrated Fridge/Freezer, Dishwasher, Oven, Hob and Cooker Hood, Lounge with Feature Fire Place, Open Plan Conservatory/Dining Area with French Doors to Rear Garden, Bathroom with Shower Over Bath, Stairs to First Floor Landing, Master Bedroom with En Suite WC, Double Bedroom Two with Storage Cupboard and Bedroom Three.