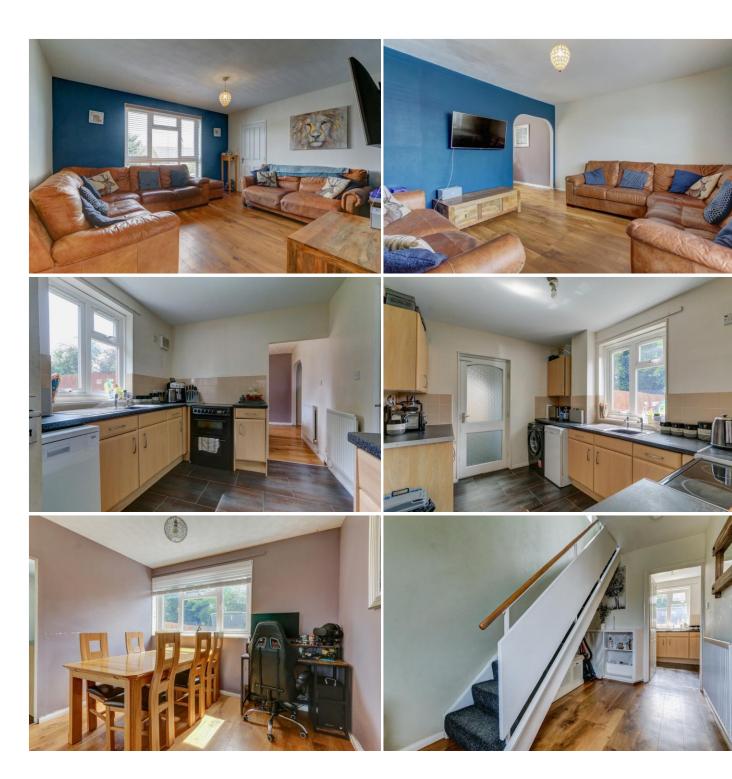

Description: The accommodation briefly comprises:- A spacious entrance hall, good sized lounge with a front aspect window and open access to the dining room/second reception. A kitchen with a range of fitted units, space for free standing appliances and access to the utility area and guest cloakroom. A rising staircase leads to the first floor and offers the master bedroom with built in wardrobes, two additional well proportioned bedrooms and the family bathroom with bath and shower over, wash basin and WC.

Room Dimensions:

Hall

**Room Dimensions.** 

Lounge: 13'10" x 11'11" (4.22 m x 3.65m)

Dining Room: 10'4" x 8'4" (3.15m x 2.55m)

Kitchen: 10'4" x 8'4" (3.15m x 2.55m)

Downstairs WC

Utility Room: 17'6" x 4'2" (5.35m x 1.28m)