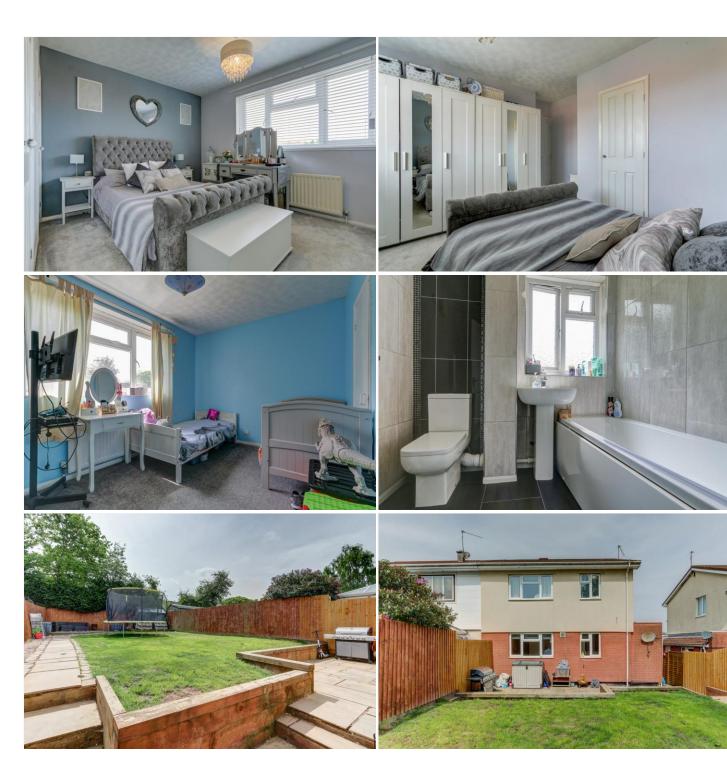

Description: The accommodation briefly comprises:- A spacious entrance hall, good sized lounge with a front aspect window and open access to the dining room/second reception. A kitchen with a range of fitted units, space for free standing appliances and access to the utility area and guest cloakroom. A rising staircase leads to the first floor and offers the master bedroom with built in wardrobes, two additional well proportioned bedrooms and the family bathroom with bath and shower over, wash basin and WC.

Outside: The front aspect of the property is approached by small fore garden with steps up to a canopied porch to the main residence. The rear garden offers a wonderful space to dine or entertain friends and family with a paved patio, neatly maintained lawn and fenced boundaries.

Stairs To First Floor Landing

Master Bedroom: 13' 6" x 12' 1" (4.12m x 3.70m) max

Bedroom Two: 13' 6" x 8' 6" (4.12m x 2.60m)

Bedroom Three: 9' 3" x 8' 6" (2.82m x 2.60m) max

Bathroom: 7'1" x 5'6" (2.18m x 1.70m)