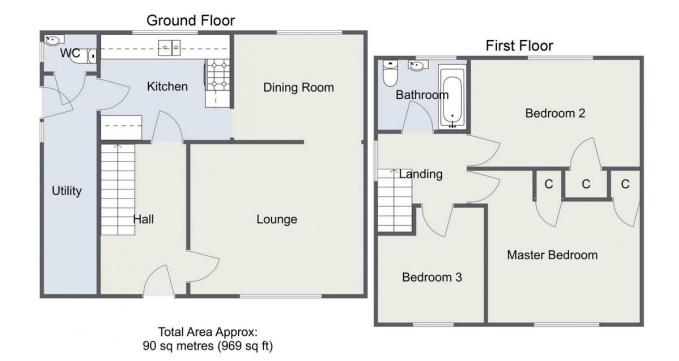

Room Dimensions:

Hall

**Room Dimensions.** 

Lounge: 13'10" x 11'11" (4.22 m x 3.65m)

Dining Room: 10'4" x 8'4" (3.15m x 2.55m)

Kitchen: 10'4" x 8'4" (3.15m x 2.55m)

Downstairs WC

Utility Room: 17'6" x 4'2" (5.35m x 1.28m)

Stairs To First Floor Landing

Master Bedroom: 13' 6" x 12' 1" (4.12m x 3.70m) max

Bedroom Two: 13' 6" x 8' 6" (4.12m x 2.60m)

Bedroom Three: 9' 3" x 8' 6" (2.82m x 2.60m) max

Bathroom: 7'1" x 5'6" (2.18m x 1.70m)

## The Mayfields, Redditch

For illustrative purposes only. Decorative finishes, fixtures & fittings do not represent the current state of the property. Measurements are approximate & not to scale. Floor Plans made using RoomSketcher.