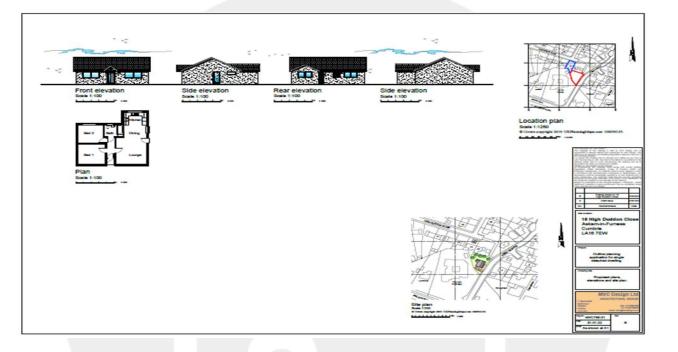

## High Duddon Close | Askam-in-Furness | LA16 7EW | Asking Price £120,000

- Plot Of Land Off Abbey Heights
- Popular Residential Area, Transport Links
- Planning Permission In Principle
- Planning For Two Bed Detached Bungalow
- Close To Local Amenities, Schools, Beaches
- Land Offers Mature Garden
- Storage Shed
- Double Gate Access
- Vacant Possession
- Viewing Recommended

# **Property Description**

We are delighted to bring to the market this ideal plot of land with planning permission in principle for a two bed detached bungalow in the popular residential area in Askam-in-Furness, close to local amenities, transport links, local beaches, the land offers a mature garden with established trees, plants, lawned area, storage shed, double gates on to Abbey Heights early and vacant possession is available.