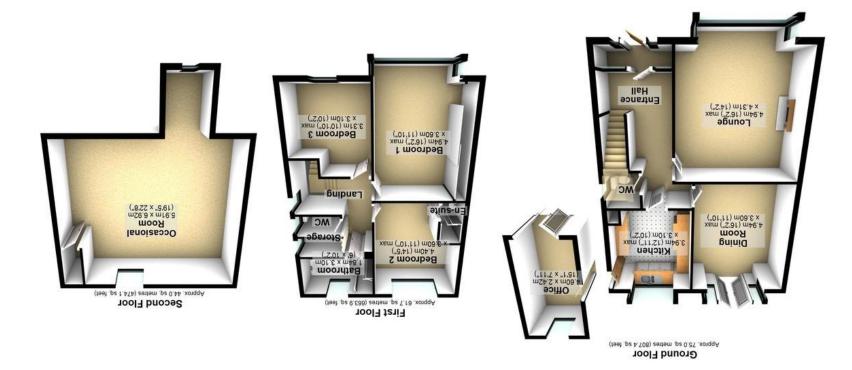

Total area: approx. 180.7 sq. metres (1945.3 sq. feet)

**Property Tenure:** Freehold

An absolutely outstanding, immaculately presented and super deceptive three/four double bedroomed, two bathroomed, double bay windowed, stone fronted, detached family home. Standing in this elevated position and set back from the road ensuring privacy along with a fabulous rear and private large family garden. Having a recently converted garage that is now used as a purpose built work from office, number 196 is perfect for the growing family market looking for a forever family home. With accommodation currently on two/three floors that total an impressive 1,954 sq feet, there is also plenty of potential on offer to fully convert the existing loft (subject to planning) if required to create additional beds. Located within the very heart of ultra popular residential suburb of Beauchief within a short stroll of Ecclesall woods, Dore and Totley train station, numerous local amenities are on hand, well regarded schooling catchments are on offer and not forgetting The Peak District is right next door

## **PROPERTY FEATURES**

- FABULOUS THREE DOUBLE BEDROOMED STONE FRONTED DETACHED
- **ELEVATED POSITION ENSURING PRIVACY**
- LARGE REAR AND PRIVATE GARDEN
- ECCLESALL WOODS A SHORT STROLL
- HEART OF ULTRA POPULAR BEAUCHIEF
- WELL REGARDED SCHOOLING CATCHMENTS
- PERFECT FOR THE GROWING FAMILY MARKET
- POTENTIAL TO EXTEND TO THE LOFT IF REQUIRED TO EXTEND TO THE REAR AND FULLY CONVERT THE LOFT
- PURPOSE BUILT WORK FROM OFFICE
- FREEHOLD COUNCIL TAX BAND F £2,966.64 PA