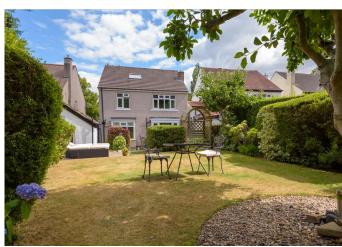

Total area: approx. 180.7 sq. metres (1945.3 sq. feet)

**Property Tenure:** Freehold

An absolutely outstanding, immaculately presented and super deceptive three/four double bedroomed, two bathroomed, double bay windowed, stone fronted, detached family home. Standing in this elevated position and set back from the road ensuring privacy along with a fabulous rear and private large family garden. Having a recently converted garage that is now used as a purpose built work from office, number 196 is perfect for the growing family market looking for a forever family home. With accommodation currently on two/three floors that total an impressive 1,954 sq feet, there is also plenty of potential on offer to fully convert the existing loft (subject to planning) if required to create additional beds. Located within the very heart of ultra popular residential suburb of Beauchief within a short stroll of Ecclesall woods, Dore and Totley train station, numerous local amenities are on hand, well regarded schooling catchments are on offer and not forgetting The Peak District is right next door

## **PROPERTY FEATURES**

- FABULOUS THREE DOUBLE BEDROOMED STONE FRONTED DETACHED
- **ELEVATED POSITION ENSURING PRIVACY**
- LARGE REAR AND PRIVATE GARDEN
- ECCLESALL WOODS A SHORT STROLL
- HEART OF ULTRA POPULAR BEAUCHIEF
- WELL REGARDED SCHOOLING CATCHMENTS
- PERFECT FOR THE GROWING FAMILY MARKET
- POTENTIAL TO EXTEND TO THE LOFT IF REQUIRED TO EXTEND TO THE REAR AND FULLY CONVERT THE LOFT
- PURPOSE BUILT WORK FROM OFFICE
- FREEHOLD COUNCIL TAX BAND F £2,966.64 PA