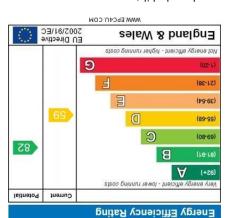

## **PROPERTY FEATURES**

- FABULOUS THREE DOUBLE BEDROOMED STONE FRONTED DETACHED
- **ELEVATED POSITION ENSURING PRIVACY**
- LARGE REAR AND PRIVATE GARDEN
- ECCLESALL WOODS A SHORT STROLL
- HEART OF ULTRA POPULAR BEAUCHIEF
- WELL REGARDED SCHOOLING CATCHMENTS
- PERFECT FOR THE GROWING FAMILY MARKET
- POTENTIAL TO EXTEND TO THE LOFT IF REQUIRED TO EXTEND TO THE REAR AND FULLY CONVERT THE LOFT
- PURPOSE BUILT WORK FROM OFFICE
- FREEHOLD COUNCIL TAX BAND F £2,966.64 PA