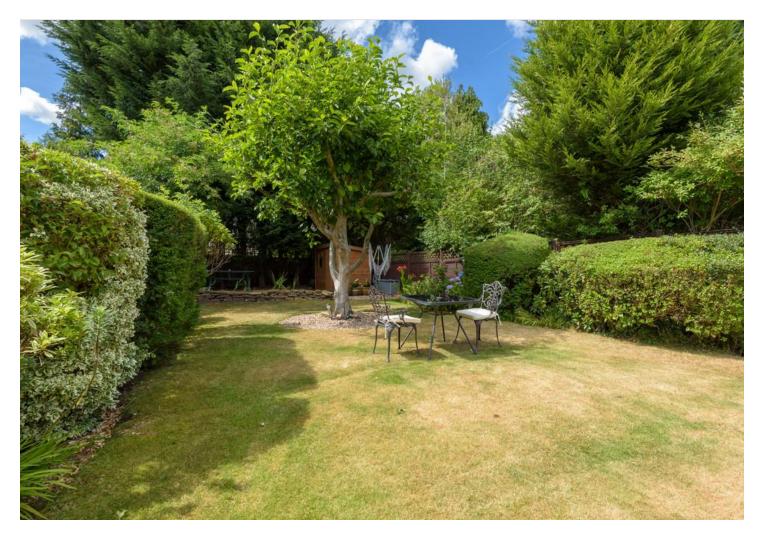

Total area: approx. 180.7 sq. metres (1945.3 sq. feet)

**Property Tenure:** Freehold

An absolutely outstanding, immaculately presented and super deceptive three/four double bedroomed, two bathroomed, double bay windowed, stone fronted, detached family home. Standing in this elevated position and set back from the road ensuring privacy along with a fabulous rear and private large family garden. Having a recently converted garage that is now used as a purpose built work from office, number 196 is perfect for the growing family market looking for a forever family home. With accommodation currently on two/three floors that total an impressive 1,954 sq feet, there is also plenty of potential on offer to fully convert the existing loft (subject to planning) if required to create additional beds. Located within the very heart of ultra popular residential suburb of Beauchief within a short stroll of Ecclesall woods, Dore and Totley train station, numerous local amenities are on hand, well regarded schooling catchments are on offer and not forgetting The Peak District is right next door