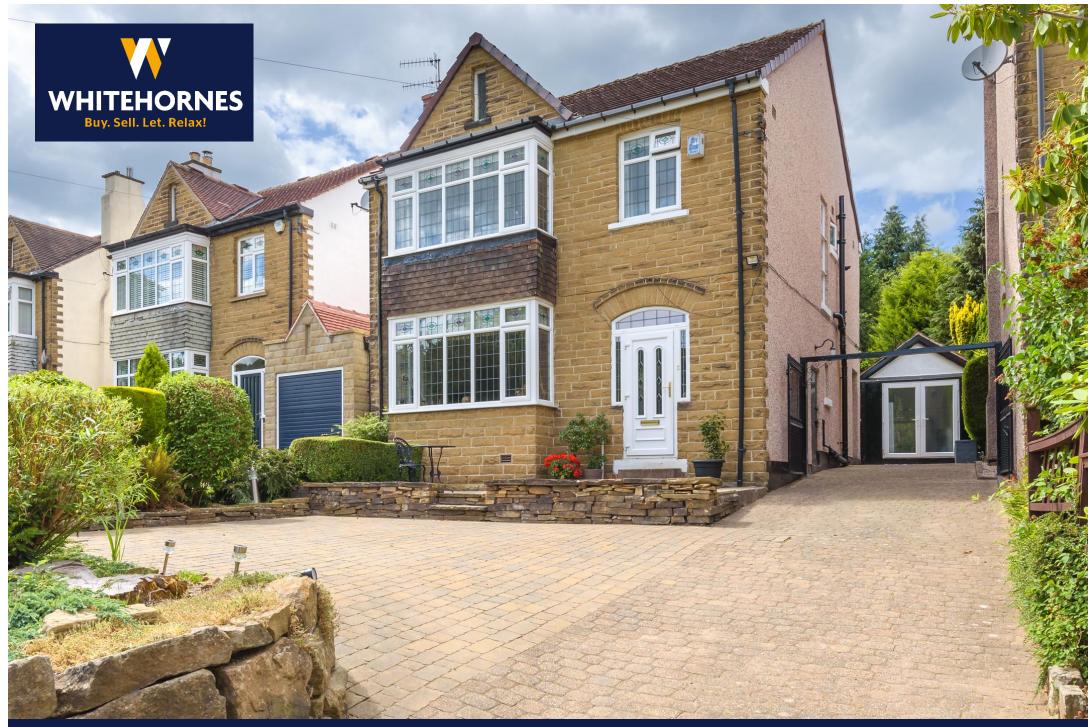

Total area: approx. 180.7 sq. metres (1945.3 sq. feet)

**Property Tenure:** Freehold

An absolutely outstanding, immaculately presented and super deceptive three/four double bedroomed, two bathroomed, double bay windowed, stone fronted, detached family home. Standing in this elevated position and set back from the road ensuring privacy along with a fabulous rear and private large family garden. Having a recently converted garage that is now used as a purpose built work from office, number 196 is perfect for the growing family market looking for a forever family home. With accommodation currently on two/three floors that total an impressive 1,954 sq feet, there is also plenty of potential on offer to fully convert the existing loft (subject to planning) if required to create additional beds. Located within the very heart of ultra popular residential suburb of Beauchief within a short stroll of Ecclesall woods, Dore and Totley train station, numerous local amenities are on hand, well regarded schooling catchments are on offer and not forgetting The Peak District is right next door