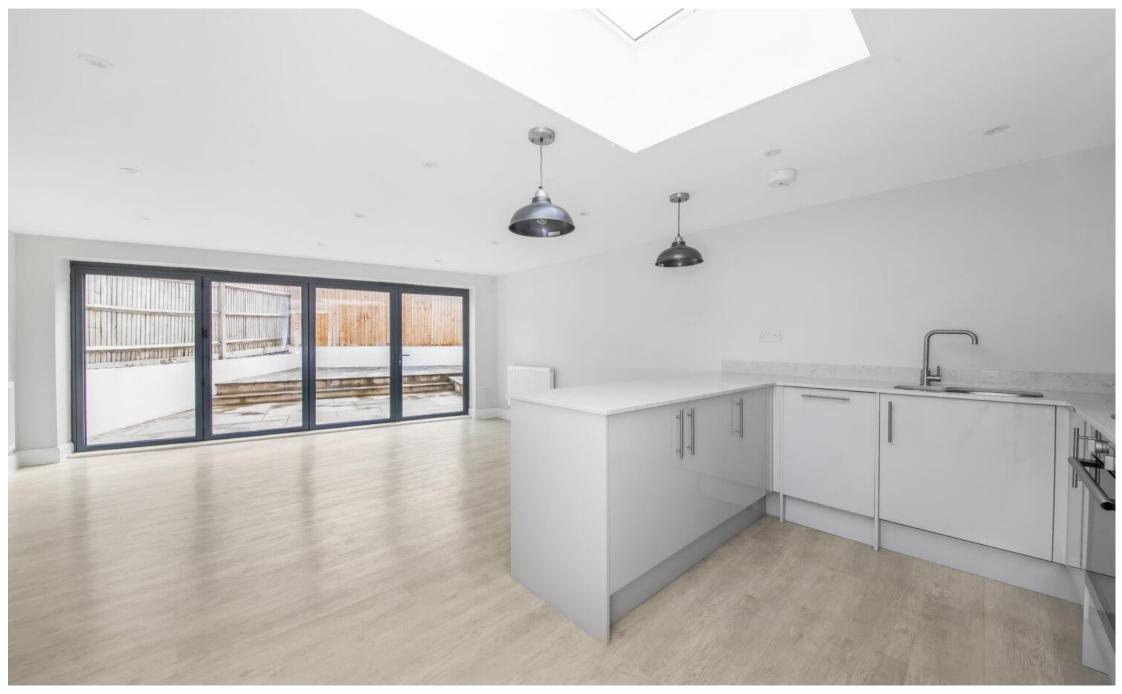

## In detail

Offered to the market chain-free, this spacious two double bedroom, split level flat for sale on Brockley Rise has a stunning private, patioed-rear garden.

This property comprises a spacious, open-plan, kitchen-diner, freshly decorated with bi-fold doors leading out to a secluded, 22ft private rear garden.

Further benefits include over 900 sqf, two en-suite double bedrooms, split level space, separate utility cupboard, and private entrance.

Ideally located approximately just 0.3 miles from Honor Oak Park Station and only 0.5 miles from Crofton Park Station, the fantastic location makes it easy for commuting or trips to Central London with regular services on the Overground and National Rail. Bus services also run regularly close by.