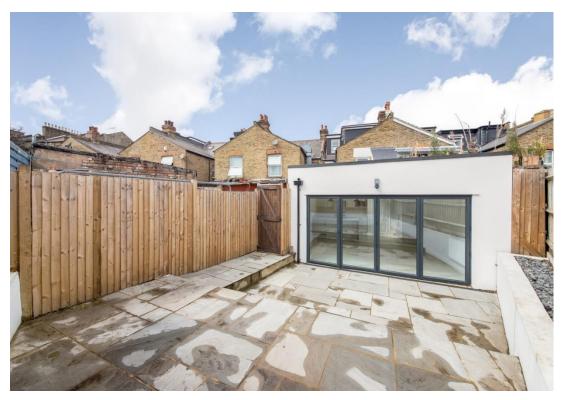

## In detail

Offered to the market chain-free, this spacious two double bedroom, split level flat for sale on Brockley Rise has a stunning private, patioed-rear garden.

This property comprises a spacious, open-plan, kitchen-diner, freshly decorated with bi-fold doors leading out to a secluded, 22ft private rear garden.

Further benefits include over 900 sqf, two en-suite double bedrooms, split level space, separate utility cupboard, and private entrance.

Ideally located approximately just 0.3 miles from Honor Oak Park Station and only 0.5 miles from Crofton Park Station, the fantastic location makes it easy for commuting or trips to Central London with regular services on the Overground and National Rail. Bus services also run regularly close by.