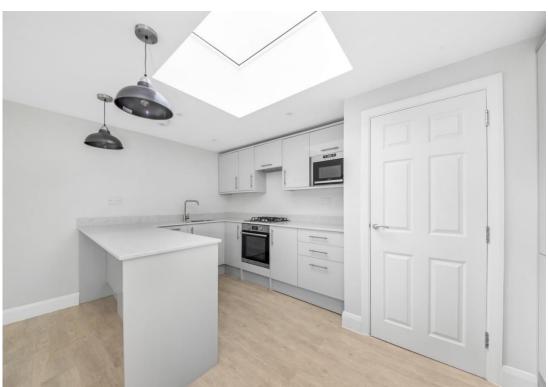

## In detail

Offered to the market chain-free, this spacious two double bedroom, split level flat for sale on Brockley Rise has a stunning private, patioed-rear garden.

This property comprises a spacious, open-plan, kitchen-diner, freshly decorated with bi-fold doors leading out to a secluded, 22ft private rear garden.

Further benefits include over 900 sqf, two en-suite double bedrooms, split level space, separate utility cupboard, and private entrance.

Ideally located approximately just 0.3 miles from Honor Oak Park Station and only 0.5 miles from Crofton Park Station, the fantastic location makes it easy for commuting or trips to Central London with regular services on the Overground and National Rail. Bus services also run regularly close by.