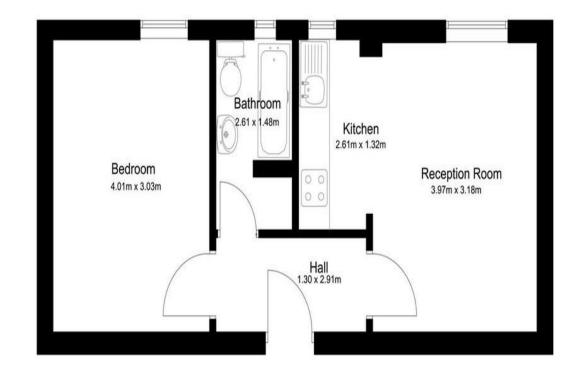

53 Old Oak Common Lane, London, W3 7DD t: 020 8743 4488 e: sales@hartandco.co.uk w: hartandco.co.uk

Approx. Gross Internal Floor Area: 35.85 sq. m Illustration for identification purposes only, measurements are approximate. Produced by SMT Associates Chartered Surveyors for Xenco Visuals

### **Key Features**

- ٠ achieving 1600 PCM
- One Double Bedroom ٠
- ٠ 1st Floor Flat
- ٠ Newly Refurbished
- Brand New Bathroom ٠
- ٠ New Kitchen
- New Floors ٠
- Good Ample Storage

#### 53 Old Oak Common Lane, London, W3 7DD t: 020 8743 4488 e: sales@hartandco.co.uk w: hartandco.co.uk

One bedroom newly refurbished flat based on the first floor.125-year lease. Acton house is within a 30 second walk to the new Queen Elisabeth Line. A complete refurbishment with brand new kitchen open plan t reception room new wooden floors stunning bathroom and separate master bedroom built in wardrobes. Ideal for First time buyers or buy to let investors currently achieving £1600 PCM a The A40 is only a moment from the property enabling easy reach out to the West of London and