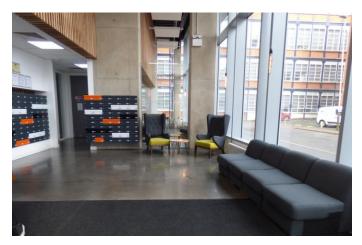

This first floor studio apartment comprises a spacious bedroom with fitted furnishings, including wall-mounted flat screen TV, built-in, walk-in cupboard, shower room, and kitchenette with fridge, microwave, hob, sink and cabinets. The unit has the use of communal laundry room and seating area.