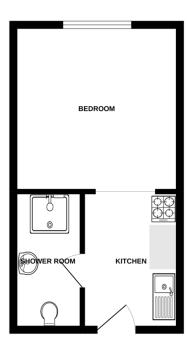

LIVING AREA/BEDROOM 10' 6" x 10' 6" (3.2m x 3.2m)

KITCHEN 9' 1" x 5' 11" (2.77m x 1.8m)

**SHOWER ROOM** 

LEASEHOLD INFORMATION

The property is currently let for £143.00 for a 51 week period.

Ground Rent £250.00 Service Charge £1456.23 (May Vary PA) Length of lease 250 years from 2016