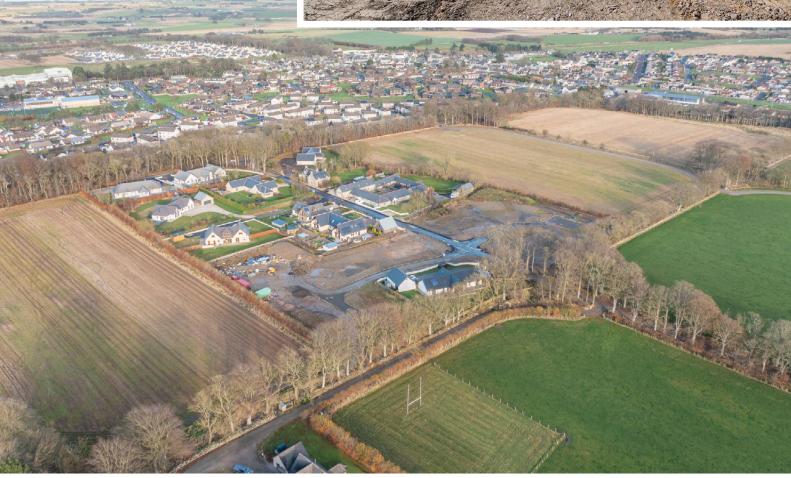

## Plot 4 Nether Aden

MINTLAW, ABERDEENSHIRE, AB42 5HJ

FULLY SERVICED SELF BUILD PLOT AVAILABLE IN MINTLAW

2 Self build plots available at Nether Aden, Mintlaw, set in a stunning rural location but with the convenience of local amenities.

The plots are serviced so this is a fantastic opportunity to acquire a great size plot to build the house of your dreams on.

The plots are only minutes from the beautiful Aden Country Park, and Peterhead a short drive away, with plenty of public transport in to Aberdeen city centre if commuting is necessary.

These plots are in a quiet lane at Nether Aden, Mintlaw only a few minutes walk from the famous Aden Country Park. Set In a location that combines rural beauty and practical local amenities, Peterhead is 17 minutes drive and Aberdeen city centre is within easy access.