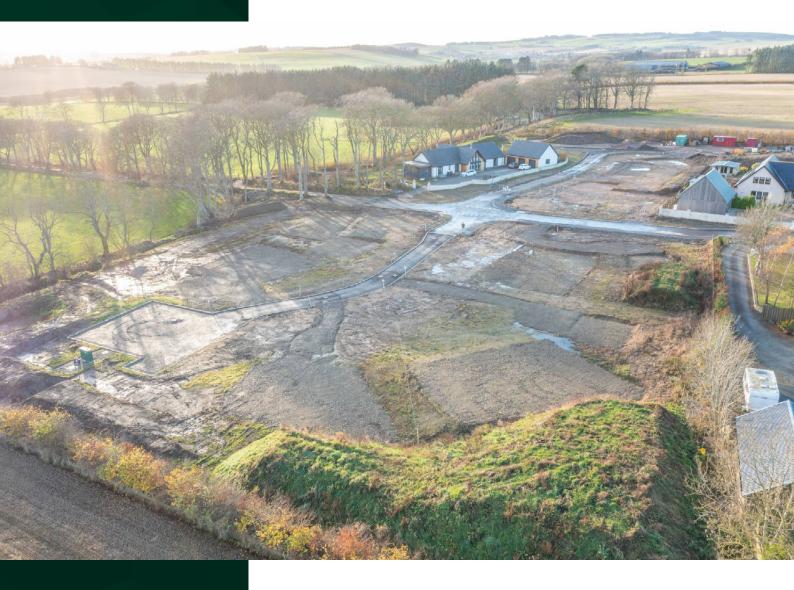

## Plot 4 Nether Aden

MINTLAW, ABERDEENSHIRE, AB42 5HJ

FULLY SERVICED SELF BUILD PLOT AVAILABLE IN MINTLAW

2 Self build plots available at Nether Aden, Mintlaw, set in a stunning rural location but with the convenience of local amenities.

The plots are serviced so this is a fantastic opportunity to acquire a great size plot to build the house of your dreams on.

The plots are only minutes from the beautiful Aden Country Park, and Peterhead a short drive away, with plenty of public transport in to Aberdeen city centre if commuting is necessary.

These plots are in a quiet lane at Nether Aden, Mintlaw only a few minutes walk from the famous Aden Country Park. Set In a location that combines rural beauty and practical local amenities, Peterhead is 17 minutes drive and Aberdeen city centre is within easy access.