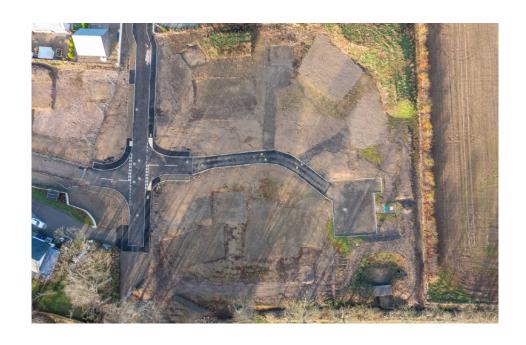

## Plot 4 Nether Aden

MINTLAW, ABERDEENSHIRE, AB42 5HJ

FULLY SERVICED SELF BUILD PLOT AVAILABLE IN MINTLAW

2 Self build plots available at Nether Aden, Mintlaw, set in a stunning rural location but with the convenience of local amenities.

The plots are serviced so this is a fantastic opportunity to acquire a great size plot to build the house of your dreams on.

The plots are only minutes from the beautiful Aden Country Park, and Peterhead a short drive away, with plenty of public transport in to Aberdeen city centre if commuting is necessary.

These plots are in a quiet lane at Nether Aden, Mintlaw only a few minutes walk from the famous Aden Country Park. Set In a location that combines rural beauty and practical local amenities, Peterhead is 17 minutes drive and Aberdeen city centre is within easy access.