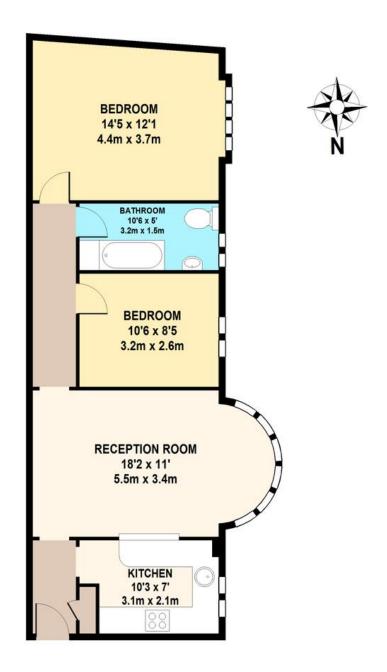

## RAISED GROUND FLOOR

GRANVILLE COURT TOTAL APPROX. FLOOR AREA 648 SQ.FT. (60.2 SQ.M)

Whilst every attempt has been made to ensure the accuracy of the floor plan contained here, measurements of doors, windows,roomsand any other items are approximate and no responsibility is taken for any error, omission, or mis-statement. This plan is for illustrative purposes only and should be used as such by any prospective purchaser. The services, systems and appliances shown have not been tested and no guarantee as to their operability or efficiency can be given