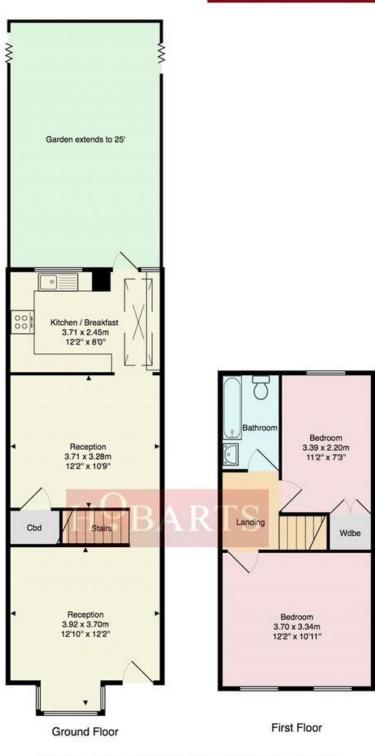

#### Warberry Road

Approx. Gross Internal Area: 66.9 m<sup>2</sup> ... 721 ft<sup>2</sup>

All measurements and areas are approximate only. Dimensions are not to scale. This plan is for guidance only and must not be relied upon as a statement of fact. (c) Peninsula Surveys Ltd