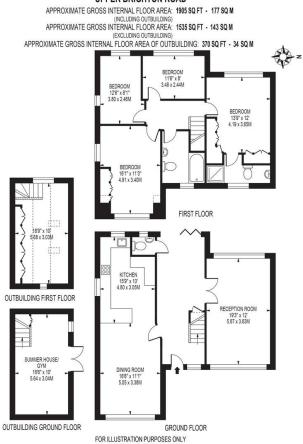

## **Property Summary**

Offering four spacious bedrooms, ample living space, a detached two story studio and a beautiful lawned garden stylishly bordered by rose bushes with outdoor kitchen suited for entertaining. This home is located on a short distance to Surbiton Station, shops, highly regarded schools and green open spaces.

- 0.8 miles to Surbiton train station
- Impressive outdoor kitchen with granite worktops
- Large space for parking at the front of the house allowing for five cars
- Underfloor heating throughout the ground level
- Excellent potential to extend (STPP)
- Detached two story studio The outbuilding is fully heated and
- Boarded up attic area providing ample storage
- Moments from highly regarded schools
- Close to green open spaces and shops
- Council tax band D