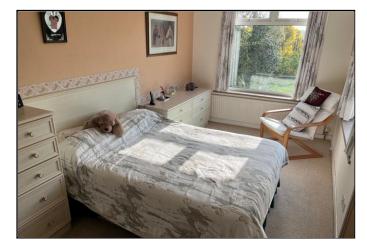

#### **REAR MASTER BEDROOM**

16' 4" x 8' 4" (4.99m x 2.56m)Two double glazed windows to the rear overlooking the gardens.Range of built in furniture including wardrobes and chest of drawers. Radiator.