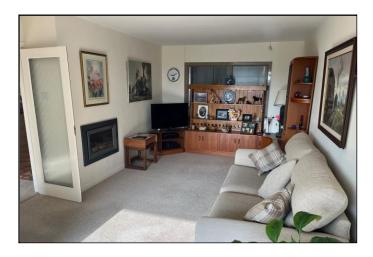

### LOUNGE

24' 4" x 12' 2" (7.44m x 3.72m) Double glazed Upvc window to the rear. Log effect gas fire inset to wall. Radiator. Door leading through to the