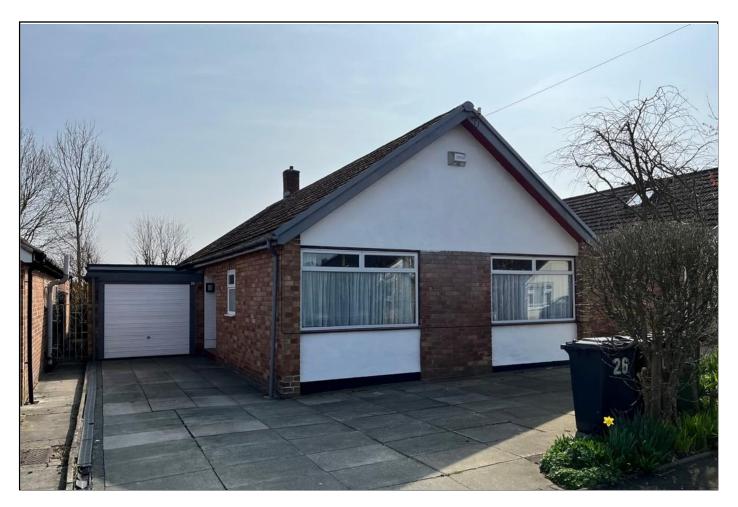

#### FRONT

The property is approached by a driveway which offers off road parking for a number of cars and gives access to the garage. A side pathway leads into the rear gardens.

#### GARAGE

Up and over garage door. Power and light.