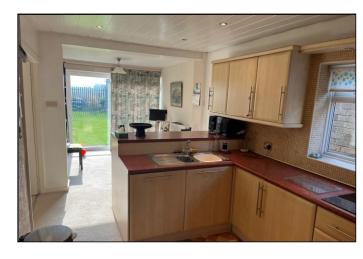

#### KITCHEN/DINER

24' 4" x 8' 10" (7.43m x 2.70m)

A dual aspect room with double glazed Upvc window to the side and double glazed Upvc sliding patio doors to the rear gardens. Range of wall and base units incorporating worksurfaces with inset one and a half bowl stainless steel sink and drainer with mixer tap over. Integrated dish washer. Integrated double oven. Four ring induction hob. Plumbing and space for washing machine. Airing cupboard. Storage cupboard. Tiled splash backs. Spot light lighting. Radiator. Double doors lead into