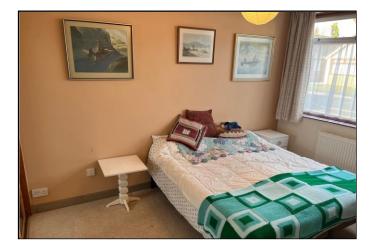

#### FRONT BEDROOM TWO

11' 11" x 9' 1" (3.65m x 2.78m) Double glazed window to the front. Built in wardrobe with sliding mirrored doors. Radiator.

#### FRONT BEDROOM THREE

11' 10" x 8' 9" (3.61m x 2.69m) Double glazed window to front. Radiator.

#### SIDE BEDROOM FOUR

8' 11" x 6' 7" (2.74m x 2.01m) Double glazed Upvc window to the side. Radiator.