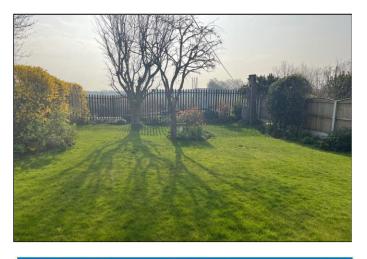

#### REAR

The main gardens lie to the rear of the property and are enclosed. These gardens have a patio area which then leads onto the lawns. The Lawns are bordered by a variety of shrubs, flowers and trees.