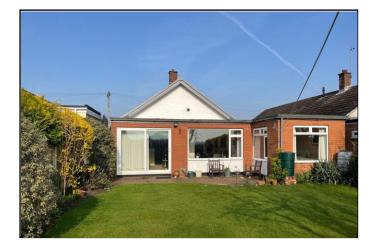

#### FRONT

The property is approached by a driveway which offers off road parking for a number of cars and gives access to the garage. A side pathway leads into the rear gardens.

#### REAR

The main gardens lie to the rear of the property and are enclosed. These gardens have a patio area which then leads onto the lawns. The Lawns are bordered by a variety of shrubs, flowers and trees.