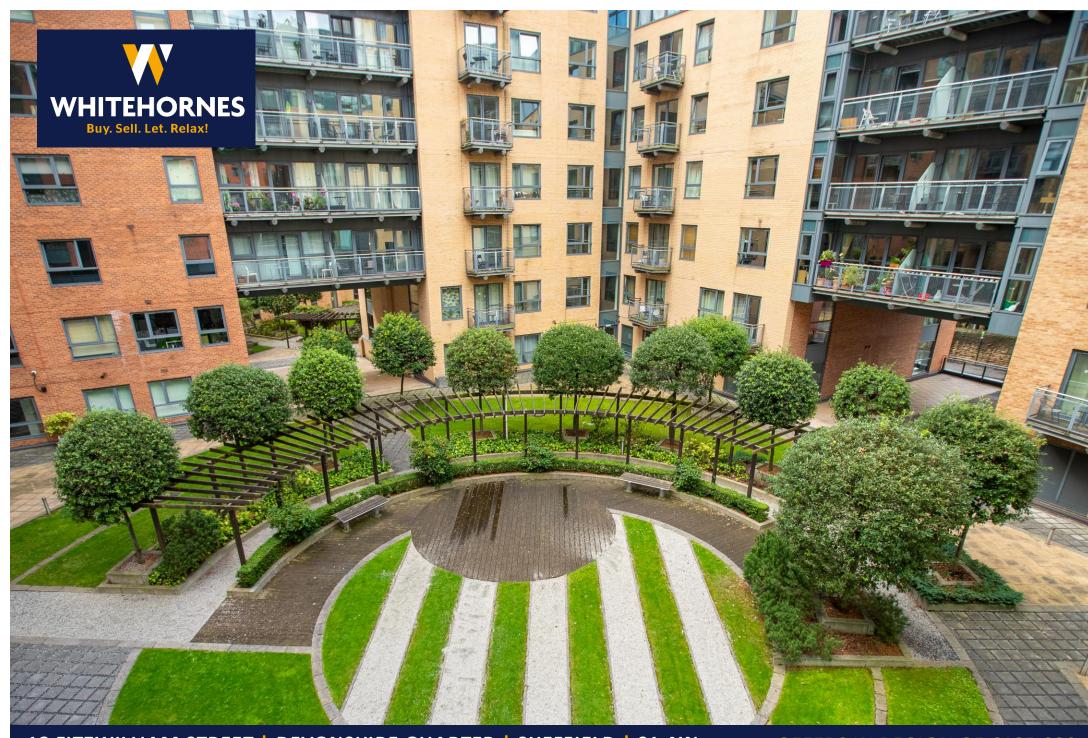

Property Tenure: Leasehold

Perfect for investors is this stylish and modern one bedroomed apartment. In an unbeatable City Centre location, with all of Sheffield's many shops bars and restaurants within easy walking distance this property offers a versatile range of accommodation that would suit any buyer. Sold with no onward chain and benefiting not only from its central location but also gated off road parking, stunning views and private outside space. The property briefly consists of entrance hallway, large open plan living space, balcony, two double bedrooms (one with en-suite) and family bathroom. Outside is a communal garden and gated parking. The property is to be sold with a sitting tenant.

## **PROPERTY FEATURES**

- ONE BEDROOMED APARTMENT
- AVAILABLE WITH NO ONWARD CHAIN
- HEART OF DEVON SHIRE QUARTER
- VIEWING ADVISED
- PERFECT FOR THE INVESTOR OF FIRST BUY
- CLOSE TO ALL CENTRAL SHEFFIELD AMENITIES
- EASY ACCESS TO UNIVERSITY
- LIFT ACCESS TO ALL FLOORS
- STYLISH AND MODERN THROUGHOUT
- LEASEHOLD WITH 131 YEARS REMAINING £150 PA COUNCIL TAX BAND A £1,369.21