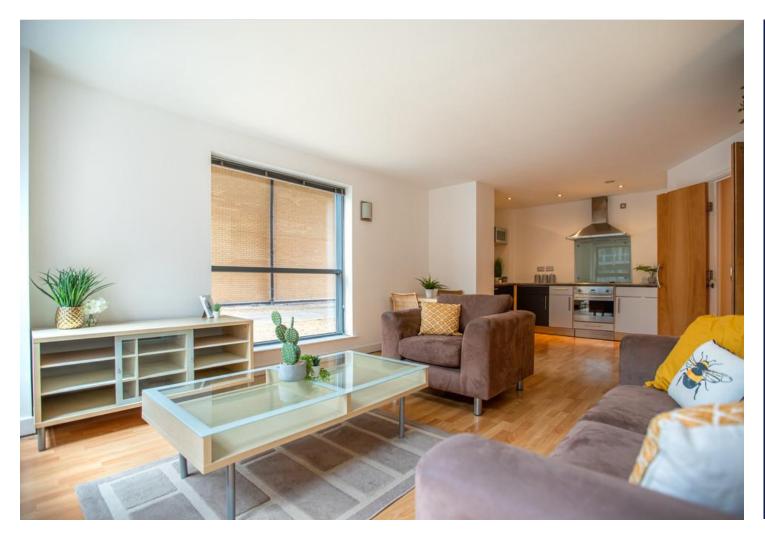

Property Tenure: Leasehold

Perfect for investors is this stylish and modern one bedroomed apartment. In an unbeatable City Centre location, with all of Sheffield's many shops bars and restaurants within easy walking distance this property offers a versatile range of accommodation that would suit any buyer. Sold with no onward chain and benefiting not only from its central location but also gated off road parking, stunning views and private outside space. The property briefly consists of entrance hallway, large open plan living space, balcony, two double bedrooms (one with en-suite) and family bathroom. Outside is a communal garden and gated parking. The property is to be sold with a sitting tenant.

## **PROPERTY FEATURES**

- ONE BEDROOMED APARTMENT
- AVAILABLE WITH NO ONWARD CHAIN
- HEART OF DEVON SHIRE QUARTER
- VIEWING ADVISED
- PERFECT FOR THE INVESTOR OF FIRST BUY
- CLOSE TO ALL CENTRAL SHEFFIELD AMENITIES
- EASY ACCESS TO UNIVERSITY
- LIFT ACCESS TO ALL FLOORS
- STYLISH AND MODERN THROUGHOUT
- LEASEHOLD WITH 131 YEARS REMAINING £150 PA COUNCIL TAX BAND A £1,369.21