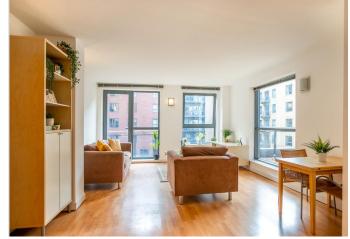

Property Tenure: Leasehold

Perfect for investors is this stylish and modern one bedroomed apartment. In an unbeatable City Centre location, with all of Sheffield's many shops bars and restaurants within easy walking distance this property offers a versatile range of accommodation that would suit any buyer. Sold with no onward chain and benefiting not only from its central location but also gated off road parking, stunning views and private outside space. The property briefly consists of entrance hallway, large open plan living space, balcony, two double bedrooms (one with en-suite) and family bathroom. Outside is a communal garden and gated parking. The property is to be sold with a sitting tenant.

## **PROPERTY FEATURES**

- ONE BEDROOMED APARTMENT
- AVAILABLE WITH NO ONWARD CHAIN
- HEART OF DEVON SHIRE QUARTER
- VIEWING ADVISED
- PERFECT FOR THE INVESTOR OF FIRST BUY
- CLOSE TO ALL CENTRAL SHEFFIELD AMENITIES
- EASY ACCESS TO UNIVERSITY
- LIFT ACCESS TO ALL FLOORS
- STYLISH AND MODERN THROUGHOUT
- LEASEHOLD WITH 131 YEARS REMAINING £150 PA COUNCIL TAX BAND A £1,369.21