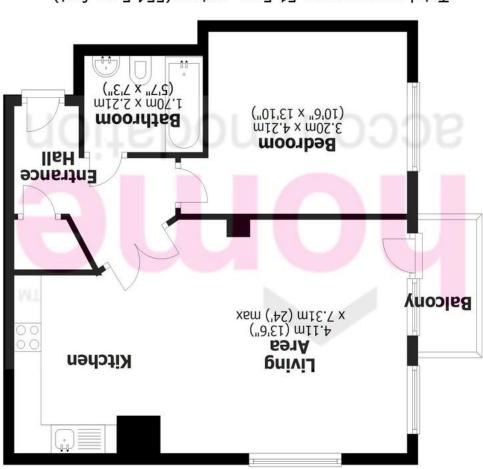

## **Ground Floor**

Approx. 51.5 sq. metres (554.5 sq. feet)

Total area: approx. 51.5 sq. metres (554.5 sq. feet)

Floor plans are for identification purposes only. All measurements are approximate. Plan produced using PlanUp.

has been taken to ensure their accuracy, they should not be relied upon and potential buyers/tenants are advised to recheck the measurements. Agents Note: Whilst every care has been taken to prepare these particulars, they are for guidance purposes only. All measurements are approximate are for general guidance purposes only and whilst every care 307 west one central, Sheffield 2002/91/EC England & Wales