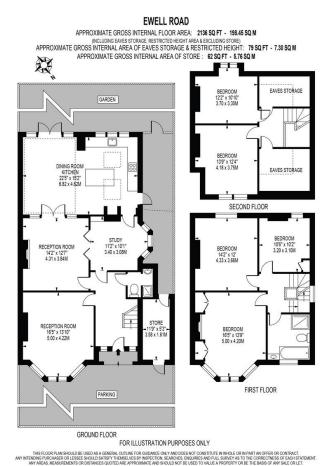

## Property Summary

This stunning Victorian family home is located within a short walk to local amenities, numerous primary and secondary schools as well as good transport links. The property itself offers fantastic living space with two reception rooms, large open plan kitchen dining room leading onto a south west facing private garden and five generously sized bedrooms as well as a

- Five bedrooms
- Victorian family home
- Large open plan living kitchen space
- South west facing garden
- Short walk to local amenities
- Close to local transport links
- Period features
- Off street parking for multiple cars
- Nearby to outstanding schools
- Dedicated study space