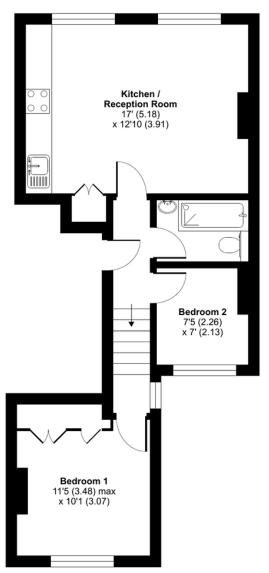

# Digby Crescent, London, N4

Approximate Area = 484 sq ft / 44.9 sq m For identification only - Not to scale

#### FIRST FLOOR

Floor plan produced in accordance with RICS Property Measurement Standards incorporating International Property Measurement Standards (IPMS2 Residential). © ntchecom 2022. Produced for David Andrew. REF: 911926.