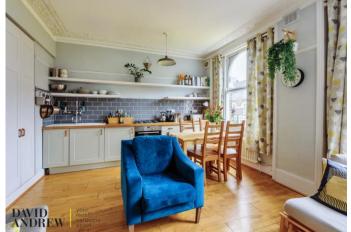

# Digby Crescent

Asking Price Of £475,000 Share of Freehold

A well-presented split level two bedroom apartment located on the first floor of this Victorian conversion, with plenty of natural light, offered in good condition throughout. Comprising of a bright open plan reception, alongside a well equipped modern kitchen, with additional enclosed storage units, full bathroom off of the main hallway, a small double which works perfectly as a nursery or study, finally at the rear of the property overlooking the gardens is the master double bedroom. Digby Crescent is a desirable and peaceful Road, well located in close proximity to boutique shops, cafes, and minutes' walk to Stoke Newington, as well as the green spaces of Clissold Park, Gillespie Nature Reserve and Woodberry Wetlands. The location is served by excellent transport links via Zone Two Victoria/Piccadilly lines, Overground and National Rail, plus regular local bus routes.

- Two Bedrooms
- 484sqft/44.9sqm
- EPC Rating C
- Close to Clissold Park
- Excellent Transport Links
- Good condition throughout
- Great Location
- Close to Stoke Newington