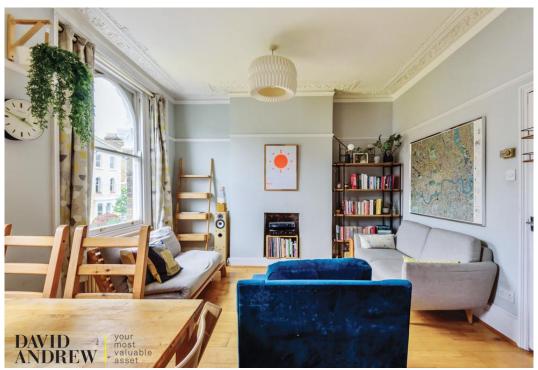

# Digby Crescent

Asking Price Of £475,000 Share of Freehold

A well-presented split level two bedroom apartment located on the first floor of this Victorian conversion, with plenty of natural light, offered in good condition throughout. Comprising of a bright open plan reception, alongside a well equipped modern kitchen, with additional enclosed storage units, full bathroom off of the main hallway, a small double which works perfectly as a nursery or study, finally at the rear of the property overlooking the gardens is the master double bedroom. Digby Crescent is a desirable and peaceful Road, well located in close proximity to boutique shops, cafes, and minutes' walk to Stoke Newington, as well as the green spaces of Clissold Park, Gillespie Nature Reserve and Woodberry Wetlands. The location is served by excellent transport links via Zone Two Victoria/Piccadilly lines, Overground and National Rail, plus regular local bus routes.