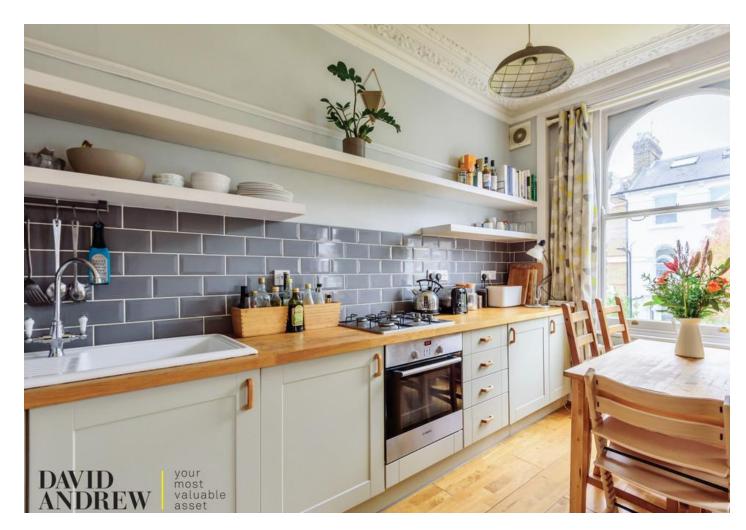

# Digby Crescent

Asking Price Of £475,000 Share of Freehold

A well-presented split level two bedroom apartment located on the first floor of this Victorian conversion, with plenty of natural light, offered in good condition throughout. Comprising of a bright open plan reception, alongside a well equipped modern kitchen, with additional enclosed storage units, full bathroom off of the main hallway, a small double which works perfectly as a nursery or study, finally at the rear of the property overlooking the gardens is the master double bedroom. Digby Crescent is a desirable and peaceful Road, well located in close proximity to boutique shops, cafes, and minutes' walk to Stoke Newington, as well as the green spaces of Clissold Park, Gillespie Nature Reserve and Woodberry Wetlands. The location is served by excellent transport links via Zone Two Victoria/Piccadilly lines, Overground and National Rail, plus regular local bus routes.