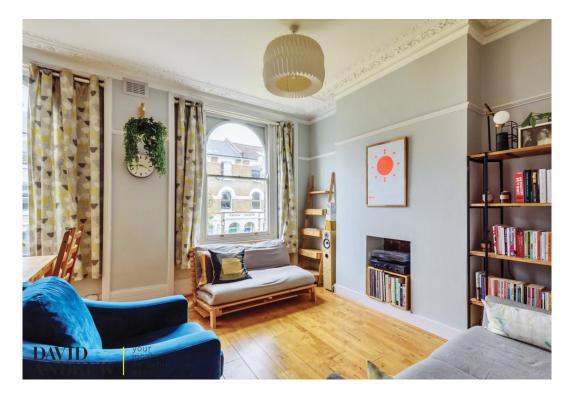

# Digby Crescent

Asking Price Of £475,000 Share of Freehold

A well-presented split level two bedroom apartment located on the first floor of this Victorian conversion, with plenty of natural light, offered in good condition throughout. Comprising of a bright open plan reception, alongside a well equipped modern kitchen, with additional enclosed storage units, full bathroom off of the main hallway, a small double which works perfectly as a nursery or study, finally at the rear of the property overlooking the gardens is the master double bedroom. Digby Crescent is a desirable and peaceful Road, well located in close proximity to boutique shops, cafes, and minutes' walk to Stoke Newington, as well as the green spaces of Clissold Park, Gillespie Nature Reserve and Woodberry Wetlands. The location is served by excellent transport links via Zone Two Victoria/Piccadilly lines, Overground and National Rail, plus regular local bus routes.