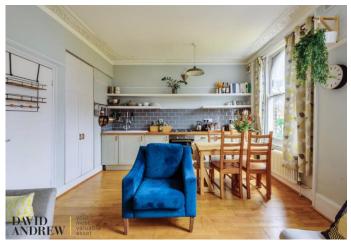

# Digby Crescent

Asking Price Of £475,000 Share of Freehold

A well-presented split level two bedroom apartment located on the first floor of this Victorian conversion, with plenty of natural light, offered in good condition throughout. Comprising of a bright open plan reception, alongside a well equipped modern kitchen, with additional enclosed storage units, full bathroom off of the main hallway, a small double which works perfectly as a nursery or study, finally at the rear of the property overlooking the gardens is the master double bedroom. Digby Crescent is a desirable and peaceful Road, well located in close proximity to boutique shops, cafes, and minutes' walk to Stoke Newington, as well as the green spaces of Clissold Park, Gillespie Nature Reserve and Woodberry Wetlands. The location is served by excellent transport links via Zone Two Victoria/Piccadilly lines, Overground and National Rail, plus regular local bus routes.

- Two Bedrooms
- 484sqft/44.9sqm
- EPC Rating C
- Close to Clissold Park
- Excellent Transport Links
- Good condition throughout
- Great Location
- Close to Stoke Newington