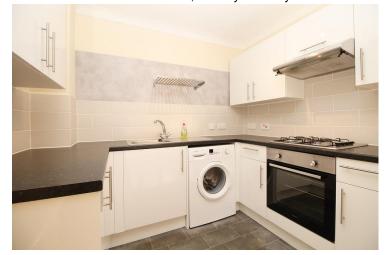

#### **GROUND FLOOR**

ENTRANCE HALL With large built-in storage cupboard

OPEN PLAN LOUNGE / DINER 18' 4" x 12' 2" (5.59m x 3.71m) Overlooking front patio

KITCHEN AREA

DOUBLE BEDROOM 11' 9" x 9' 9" (3.58m x 2.97m) With built-in wardrobes