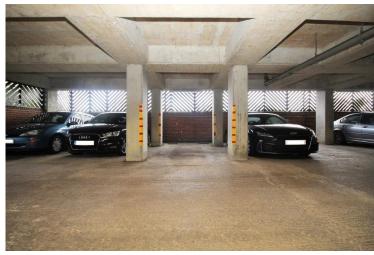

# Tivoli Crescent, Brighton

£275,000

- A Wonderful Ground Floor Purpose Built Apartment
- One Double Bedroom With Built-In Wardrobes
- Spacious Lounge / Diner Overlooking PrivateFront Patio
- Secure Allocated Underground Parking Space
- Private Allocated Underground Storage Space

This wonderful apartment also features its own private front patio that both the lounge and bedroom look out onto, a secure allocated underground parking space and a secure underground storage space. With all of these features plus a share of the Freehold and no onward chain, it really is ready for its next owner to move into and make their own!

**BATHROOM** 

**OUTSIDE** 

PRIVATE FRONT PATIO

SECURE ALLOCATED UNDERGROUND PARKING Space 3

SECURE UNDERGROUND STORAGE SPACE