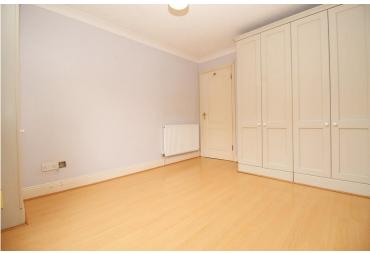

#### **GROUND FLOOR**

ENTRANCE HALL With large built-in storage cupboard

OPEN PLAN LOUNGE / DINER 18' 4" x 12' 2" (5.59m x 3.71m) Overlooking front patio

KITCHEN AREA

DOUBLE BEDROOM 11' 9" x 9' 9" (3.58m x 2.97m) With built-in wardrobes