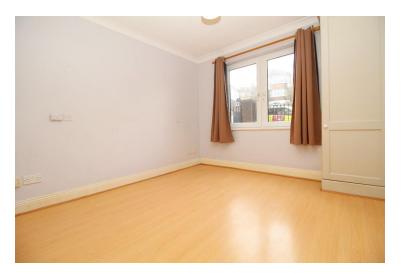

#### **GROUND FLOOR**

ENTRANCE HALL With large built-in storage cupboard

OPEN PLAN LOUNGE / DINER 18' 4" x 12' 2" (5.59m x 3.71m) Overlooking front patio

KITCHEN AREA

DOUBLE BEDROOM 11' 9" x 9' 9" (3.58m x 2.97m) With built-in wardrobes