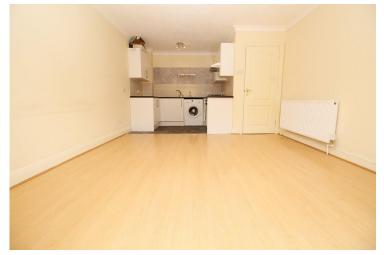

Access to the well-managed building is via a secure entry door system and sensor lit carpeted hallways (or alternatively a passenger lift) lead to the property on the ground floor. The apartment itself is spacious, light and conveniently laid out. There is ample built-in storage with accommodation comprising of entrance hall, open plan lounge / diner with kitchen area, a double bedroom with wardrobes and bathroom.

#### **GROUND FLOOR**

ENTRANCE HALL With large built-in storage cupboard

OPEN PLAN LOUNGE / DINER 18' 4" x 12' 2" (5.59m x 3.71m) Overlooking front patio

KITCHEN AREA

DOUBLE BEDROOM 11' 9" x 9' 9" (3.58m x 2.97m) With built-in wardrobes