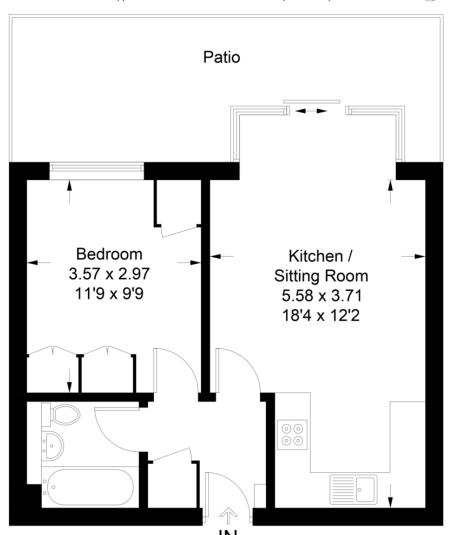

#### Woodside Lodge, Tivoli Crescent, Brighton, BN1 5ND

Approximate Gross Internal Area = 40.5 sq m / 436 sq ft

#### Illustration for identification purposes only, measurements are approximate, not to scale Imageplansurveys @ 2023

**Ground Floor** 

#### **GROUND FLOOR**

ENTRANCE HALL With large built-in storage cupboard

OPEN PLAN LOUNGE / DINER 18' 4" x 12' 2" (5.59m x 3.71m) Overlooking front patio

KITCHEN AREA

DOUBLE BEDROOM 11' 9" x 9' 9" (3.58m x 2.97m) With built-in wardrobes

**BATHROOM** 

**OUTSIDE** 

PRIVATE FRONT PATIO

SECURE ALLOCATED UNDERGROUND PARKING Space 3

SECURE UNDERGROUND STORAGE SPACE