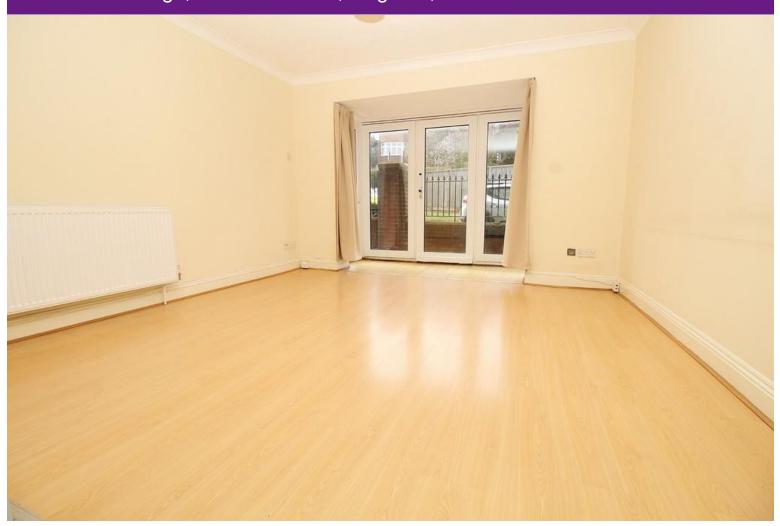

Access to the well-managed building is via a secure entry door system and sensor lit carpeted hallways (or alternatively a passenger lift) lead to the property on the ground floor. The apartment itself is spacious, light and conveniently laid out. There is ample built-in storage with accommodation comprising of entrance hall, open plan lounge / diner with kitchen area, a double bedroom with wardrobes and bathroom.

#### **GROUND FLOOR**

ENTRANCE HALL With large built-in storage cupboard

OPEN PLAN LOUNGE / DINER 18' 4" x 12' 2" (5.59m x 3.71m) Overlooking front patio

KITCHEN AREA

DOUBLE BEDROOM 11' 9" x 9' 9" (3.58m x 2.97m) With built-in wardrobes