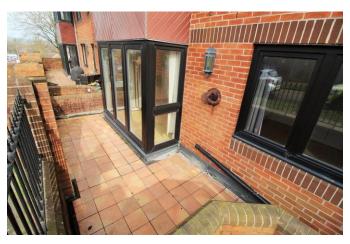

This wonderful apartment also features its own private front patio that both the lounge and bedroom look out onto, a secure allocated underground parking space and a secure underground storage space. With all of these features plus a share of the Freehold and no onward chain, it really is ready for its next owner to move into and make their own!

## Picture this...

This fantastic apartment is situated on the ground floor of the block ideal for anyone who struggles with stairs or lifts!

You are spoilt for storage here and have your own private sunny front patio area to sit out on in the warmer months of the year...

**BATHROOM** 

**OUTSIDE** 

PRIVATE FRONT PATIO

SECURE ALLOCATED UNDERGROUND PARKING Space 3

SECURE UNDERGROUND STORAGE SPACE