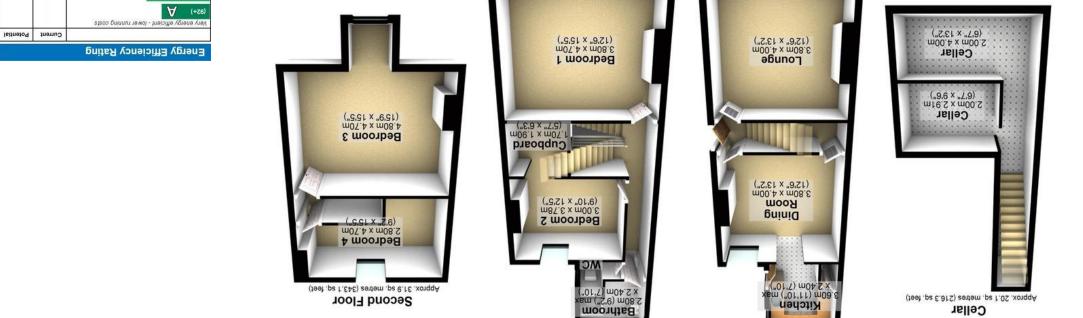

(feet (538.0 sq. feet)

. ps 0.03 .

First Floor

(1991 .ps 8.674)

u .ps 0.44

Ground Floor

Agents Note: Whilst every care has been taken to prepare these particulars, they are for guidance purposes only. All measurements are approximate are for general guidance purposes only and whilst every care has been taken to ensure their accuracy, they should not be relied upon and potential buyers/tenants are advised to recheck the measurements.