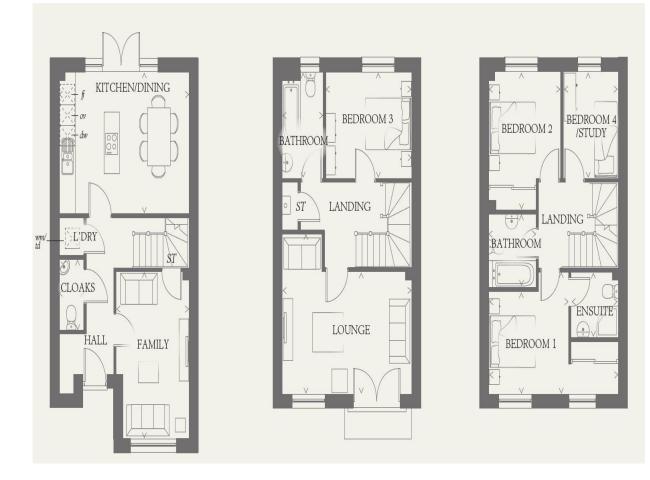

### Accommodation

### Kitchen/Dining

16' 2" x 11' 9" ( 4.93m x 3.58m )

#### Family

16' x 9' 3" ( 4.88m x 2.82m )

#### Cloaks

6' x 3' 1" ( 1.83m x 0.94m )

#### Laundry

3' 1" x 3' 1" ( 0.94m x 0.94m )

#### **Bedroom Three**

10' 9" x 9' (3.28m x 2.74m)

#### Lounge

16' 3" x 13' 4" ( 4.95m x 4.06m )

Bathroom

9' x 5' (2.74m x 1.52m)

Bedroom One

16' 3" x 10' 3" ( 4.95m x 3.12m )

### Ensuite

6' x 5' 5" (1.83m x 1.65m)

**Bedroom Two** 11' 6" x 9' 1" ( 3.51m x 2.77m )

Bedroom Four

9' x 7' (2.74m x 2.13m)

Bathroom

6' 2" x 6' (1.88m x 1.83m)

# Floorplan