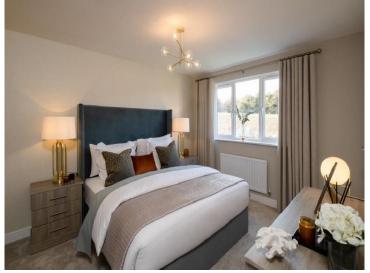

#### Lounge

16' 3" x 13' 4" ( 4.95m x 4.06m )

Bathroom

9' x 5' (2.74m x 1.52m)

Bedroom One

16' 3" x 10' 3" ( 4.95m x 3.12m )