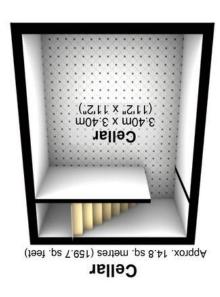

| Current | Potential | Potent

Energy Efficiency Rating

Total area: approx. 81.0 sq. metres (871.3 sq. feet)

Plan produced using PlanUp.

Banner Cross Office 952 Ecclesall Road Sheffield S11 8TR

has been taken to ensure their accuracy, they should not be relied upon and potential buyers/tenants are advised to recheck the measurements.