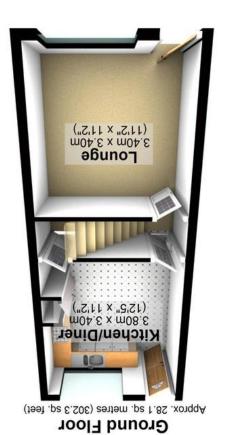

| Current | Potential | Potent

Energy Efficiency Rating

Total area: approx. 81.0 sq. metres (871.3 sq. feet)

Plan produced using PlanUp.

Banner Cross Office 952 Ecclesall Road Sheffield S11 8TR

has been taken to ensure their accuracy, they should not be relied upon and potential buyers/tenants are advised to recheck the measurements.