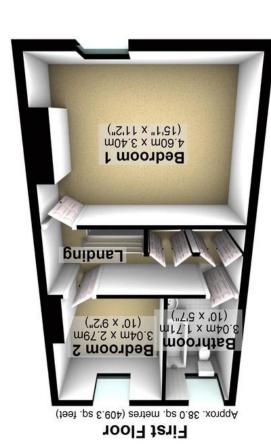

| Current | Potential | Potent

Energy Efficiency Rating

Total area: approx. 81.0 sq. metres (871.3 sq. feet)

Plan produced using PlanUp.

Banner Cross Office 952 Ecclesall Road Sheffield S11 8TR

has been taken to ensure their accuracy, they should not be relied upon and potential buyers/tenants are advised to recheck the measurements.