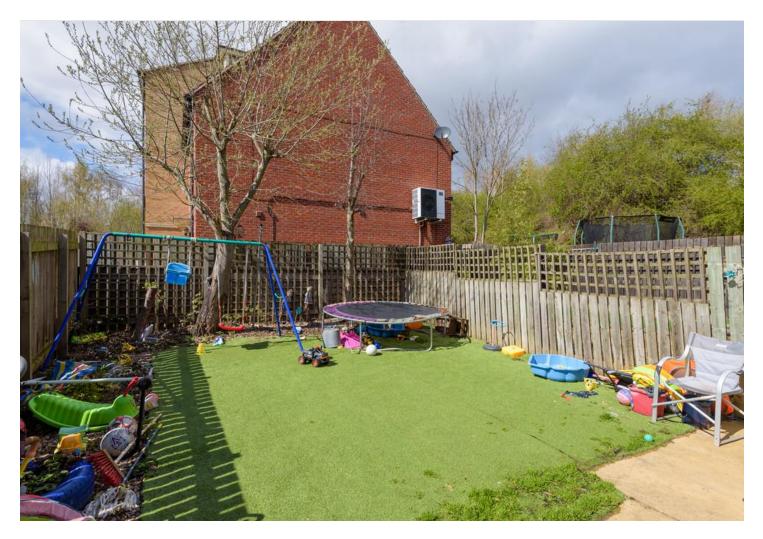

## 9 Georgian Mews | Catdiffe | Rotherham | S60 5US

Property Tenure: Freehold

Offered to the open market with the benefit of no onward chain and vacant possession on completion is this tastefully presented and very well proportioned, stone built end of terraced. With the huge benefit of off road parking and detached single garage along with private rear flat garden, this property will be popular with the professional couple and the young family market alike. Quietly tucked away from the hustle and bustle on this no through road in the very heart of popular Catcliffe. The property is located close to numerous local amenities, commuting motorway networks and central Sheffield are on hand. In brief the light and spacious accommodation that is arranged over two floors and totals 924 sq feet comprises, entrance hall, W.C, living room, dining kitchen with garden access, three great sized bedrooms are on the first floor with a family bathroom.

## **PROPERTY FEATURES**

- THREE BEDROOMED STONE BUILT END OF TERRACE
- OFF ROAD PARKING AND DETACHED GARAGE
- AVAILABLE WITH NO UPWARD CHAIN
  INVOLVED
- QUIET NO THROUGH ROAD ON THIS
  ESTABLISHED DEVELOPMENT
- REAR FLAT AND ENCLOSED FAMILY
  GARDEN
- PERFECT FOR THE FIRST BUY OR YOUNG
  FAMILY
- EASY ACCESS TO LOCAL AMENITIES AND
  COMMUTING MOTORWAY NETWORKS