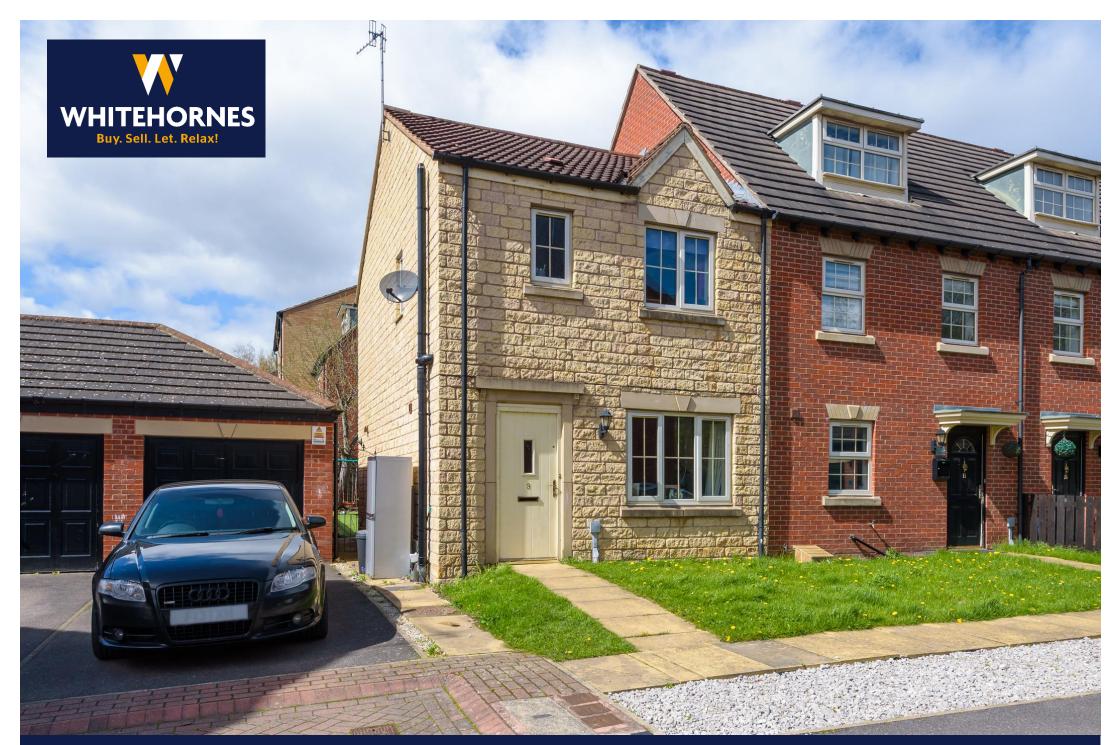

## OFFERS IN REGION OF £170,000

## 9 Georgian Mews | Catdiffe | Rotherham | S60 5US

Property Tenure: Freehold

Offered to the open market with the benefit of no onward chain and vacant possession on completion is this tastefully presented and very well proportioned, stone built end of terraced. With the huge benefit of off road parking and detached single garage along with private rear flat garden, this property will be popular with the professional couple and the young family market alike. Quietly tucked away from the hustle and bustle on this no through road in the very heart of popular Catcliffe. The property is located close to numerous local amenities, commuting motorway networks and central Sheffield are on hand. In brief the light and spacious accommodation that is arranged over two floors and totals 924 sq feet comprises, entrance hall, W.C, living room, dining kitchen with garden access, three great sized bedrooms are on the first floor with a family bathroom.

## **PROPERTY FEATURES**

- THREE BEDROOMED STONE BUILT END OF TERRACE
- OFF ROAD PARKING AND DETACHED GARAGE
- AVAILABLE WITH NO UPWARD CHAIN
  INVOLVED
- QUIET NO THROUGH ROAD ON THIS
  ESTABLISHED DEVELOPMENT
- REAR FLAT AND ENCLOSED FAMILY
  GARDEN
- PERFECT FOR THE FIRST BUY OR YOUNG
  FAMILY
- EASY ACCESS TO LOCAL AMENITIES AND
  COMMUTING MOTORWAY NETWORKS