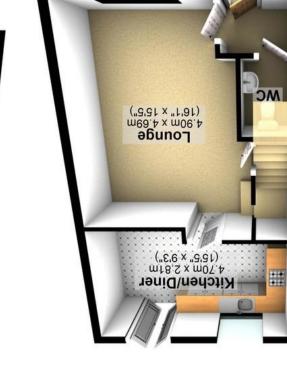

(feet) ag. metres (544.1 sq. feet) Ground Floor

\*\*\*

**Garage** 5.42m x 2.81m ("19" x 9'3")

Plan produced using PlanUp. All measurements are approximate Total area: approx. 85.8 sq. metres (924.0 sq. feet)

## 9 Georgian Mews | Catdiffe | Rotherham | S60 5US

Property Tenure: Freehold

Offered to the open market with the benefit of no onward chain and vacant possession on completion is this tastefully presented and very well proportioned, stone built end of terraced. With the huge benefit of off road parking and detached single garage along with private rear flat garden, this property will be popular with the professional couple and the young family market alike. Quietly tucked away from the hustle and bustle on this no through road in the very heart of popular Catcliffe. The property is located close to numerous local amenities, commuting motorway networks and central Sheffield are on hand. In brief the light and spacious accommodation that is arranged over two floors and totals 924 sq feet comprises, entrance hall, W.C, living room, dining kitchen with garden access, three great sized bedrooms are on the first floor with a family bathroom.