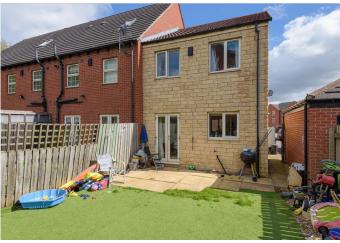

## 9 Georgian Mews | Catdiffe | Rotherham | S60 5US

Property Tenure: Freehold

Offered to the open market with the benefit of no onward chain and vacant possession on completion is this tastefully presented and very well proportioned, stone built end of terraced. With the huge benefit of off road parking and detached single garage along with private rear flat garden, this property will be popular with the professional couple and the young family market alike. Quietly tucked away from the hustle and bustle on this no through road in the very heart of popular Catcliffe. The property is located close to numerous local amenities, commuting motorway networks and central Sheffield are on hand. In brief the light and spacious accommodation that is arranged over two floors and totals 924 sq feet comprises, entrance hall, W.C, living room, dining kitchen with garden access, three great sized bedrooms are on the first floor with a family bathroom.

## **PROPERTY FEATURES**

- THREE BEDROOMED STONE BUILT END OF TERRACE
- OFF ROAD PARKING AND DETACHED GARAGE
- AVAILABLE WITH NO UPWARD CHAIN
  INVOLVED
- QUIET NO THROUGH ROAD ON THIS
  ESTABLISHED DEVELOPMENT
- REAR FLAT AND ENCLOSED FAMILY
  GARDEN
- PERFECT FOR THE FIRST BUY OR YOUNG
  FAMILY
- EASY ACCESS TO LOCAL AMENITIES AND
  COMMUTING MOTORWAY NETWORKS