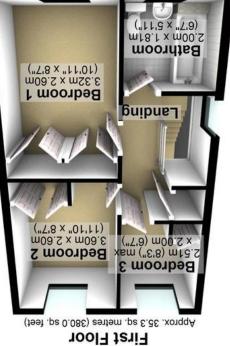

(feet) ag. metres (544.1 sq. feet) Ground Floor

\*\*\*

**Garage** 5.42m x 2.81m ("19" x 9'3")

Plan produced using PlanUp. All measurements are approximate Total area: approx. 85.8 sq. metres (924.0 sq. feet)

## 9 Georgian Mews | Catdiffe | Rotherham | S60 5US

Property Tenure: Freehold

Offered to the open market with the benefit of no onward chain and vacant possession on completion is this tastefully presented and very well proportioned, stone built end of terraced. With the huge benefit of off road parking and detached single garage along with private rear flat garden, this property will be popular with the professional couple and the young family market alike. Quietly tucked away from the hustle and bustle on this no through road in the very heart of popular Catcliffe. The property is located close to numerous local amenities, commuting motorway networks and central Sheffield are on hand. In brief the light and spacious accommodation that is arranged over two floors and totals 924 sq feet comprises, entrance hall, W.C, living room, dining kitchen with garden access, three great sized bedrooms are on the first floor with a family bathroom.