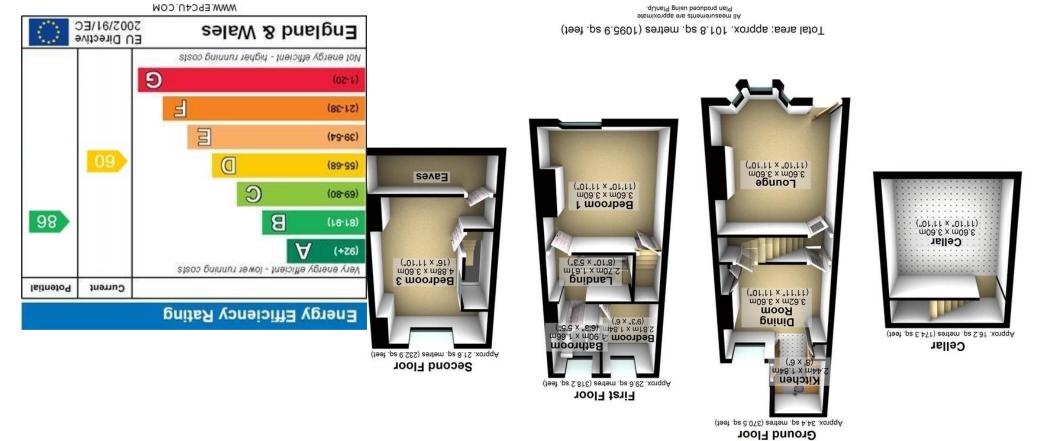

### 31 Witney Street | Abbeydale | Sheffield | S8 0ZY

Property Tenure: LEASEHOLD

Only on a detailed internal inspection can the lucky buyer truly appreciate the standard and space of the accommodation on offer in this stylish and spacious three bedroomed mid-terraced property. Ideally located in the heart of one of Sheffields most sought residential suburbs this property benefits not only from its proximity to city Centre but also having a wide range of shops, cafes and bars within easy walking distance. Offering a versatile range of accommodation arranged over three levels that would suit any buyer this house briefly consists of well appointed off shot kitchen, dining room, lounge, three bedrooms and family bathroom. Outside is a private rear garden and to the front is ample on street parking.