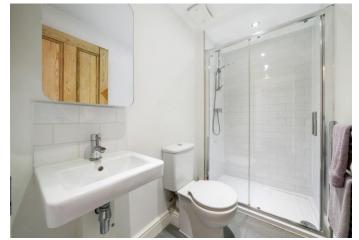

Off the central u-shaped hallway with useful built in storage, characterful four panelled doors really catch the eye. First a large double bedroom with great ceiling height, retaining the original cornice. A beautiful bay window with panelled surround and feature fireplace all adds interest. Next door a convenient double shower with metro brick tiled splash back, WC, hand basin and heated towel rail.