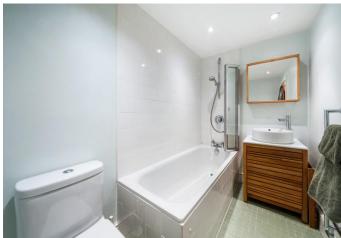

Moving back inside and over to the West wing, there's an additional bathroom, complete with shower bath, WC, heated towel rail and wash hand basin with varity storage above and below.

Finally, the second bedroom, another well proportion space that easily accommodates a double bedroom with ample room for wardrobes. The sash window allows great natural light, creating a versatile and useable space.