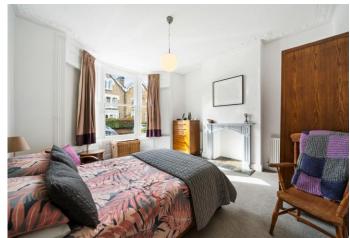

Off the central u-shaped hallway with useful built in storage, characterful four panelled doors really catch the eye. First a large double bedroom with great ceiling height, retaining the original cornice. A beautiful bay window with panelled surround and feature fireplace all adds interest. Next door a convenient double shower with metro brick tiled splash back, WC, hand basin and heated towel rail.