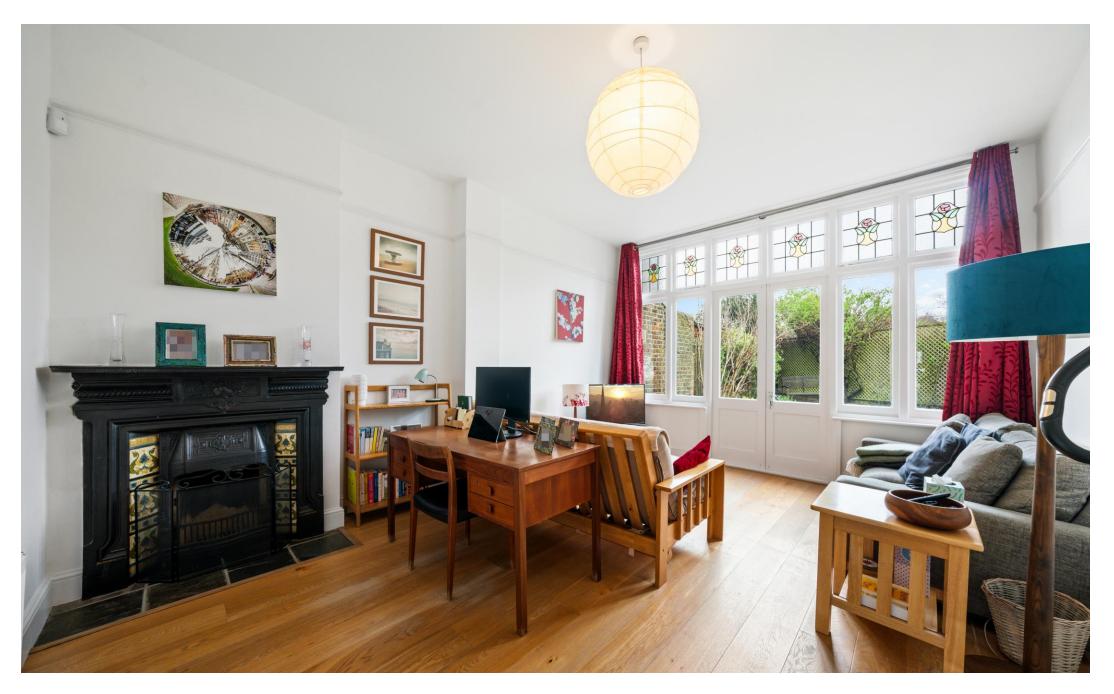

Moving on to one of our favourite aspects, a lavish separate reception space. The crisp white walls, wooden flooring and period fireplace combine beautifully. At one end, a full expanse of windows with French doors incorporating traditional leaded lights allow open views over the garden.