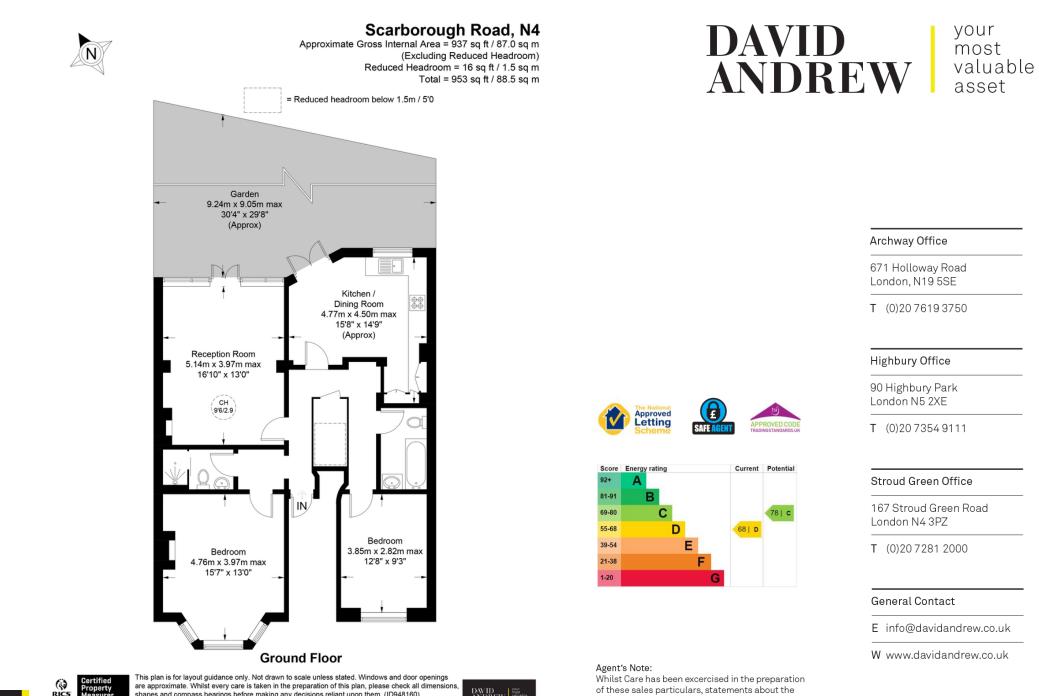

## Scarborough Road, N4 4LX

Guide Price **£750,000** Share of Freehold

Scarborough Road NY 4LX

Nestled in the heart of Stroud Green, we are delighted to offer this attractive two-bedroom, twobathroom, ground floor flat with private garden, offering 953 SQ FT / 88.5 SQ M of enjoyable internal living space.

Off the central u-shaped hallway with useful built in storage, characterful four panelled doors really catch the eye. First a large double bedroom with great ceiling height, retaining the original cornice. A beautiful bay window with panelled surround and feature fireplace all adds interest. Next door a convenient double shower with metro brick tiled splash back, WC, hand basin and heated towel rail.

Moving on to one of our favourite aspects, a lavish separate reception space. The crisp white walls, wooden flooring and period fireplace combine beautifully. At one end, a full expanse of windows with French doors incorporating traditional leaded lights allow open views over the garden.

Next door a surprisingly large and fully equipped kitchen breakfast room, complete with a range of white kitchen units and wooden work surfaces. Stylish geometric floor tiles add great contrast. Further double doors and casement windows allow great natural light and provide direct access to the pretty rear garden. Mainly laid to lawn with mature shrubs and flower bed borders, a pleasant patio area outside the reception creates an ideal spot for entertaining.

Moving back inside and over to the West wing, there's an additional bathroom, complete with shower bath, WC, heated towel rail and wash hand basin with varity storage above and below.

Finally, the second bedroom, another well proportion space that easily accommodates a double bedroom with ample room for wardrobes. The sash window allows great natural light, creating a versatile and useable space.