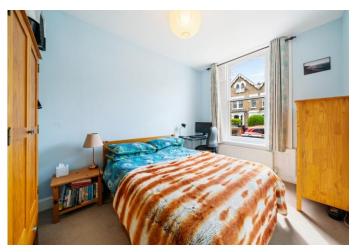

Moving back inside and over to the West wing, there's an additional bathroom, complete with shower bath, WC, heated towel rail and wash hand basin with varity storage above and below.

Finally, the second bedroom, another well proportion space that easily accommodates a double bedroom with ample room for wardrobes. The sash window allows great natural light, creating a versatile and useable space.