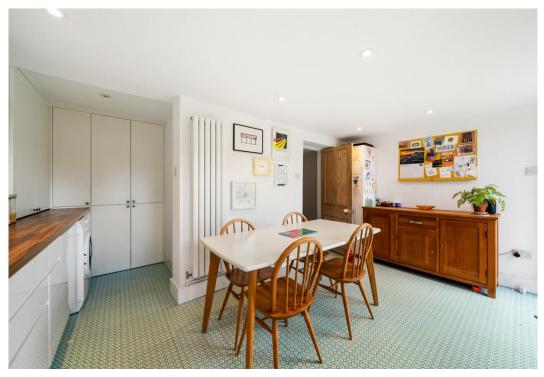

Next door a surprisingly large and fully equipped kitchen breakfast room, complete with a range of white kitchen units and wooden work surfaces. Stylish geometric floor tiles add great contrast. Further double doors and casement windows allow great natural light and provide direct access to the pretty rear garden. Mainly laid to lawn with mature shrubs and flower bed borders, a pleasant patio area outside the reception creates an ideal spot for entertaining.