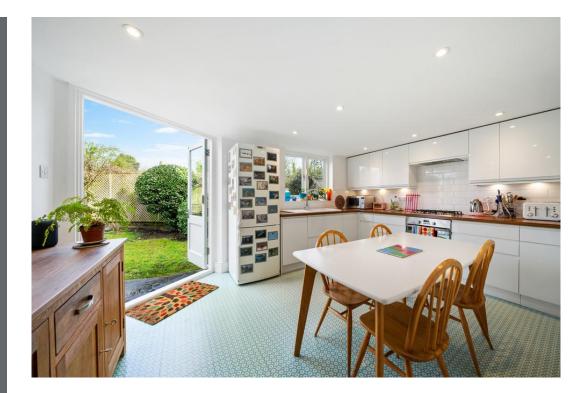

Next door a surprisingly large and fully equipped kitchen breakfast room, complete with a range of white kitchen units and wooden work surfaces. Stylish geometric floor tiles add great contrast. Further double doors and casement windows allow great natural light and provide direct access to the pretty rear garden. Mainly laid to lawn with mature shrubs and flower bed borders, a pleasant patio area outside the reception creates an ideal spot for entertaining.