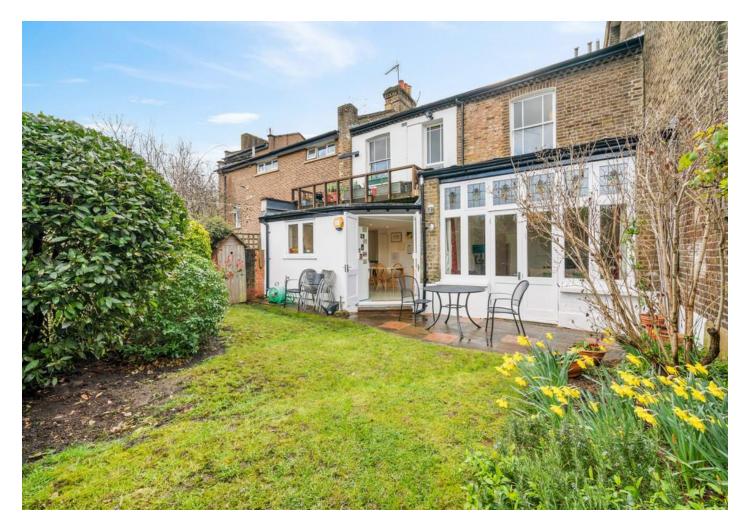

Next door a surprisingly large and fully equipped kitchen breakfast room, complete with a range of white kitchen units and wooden work surfaces. Stylish geometric floor tiles add great contrast. Further double doors and casement windows allow great natural light and provide direct access to the pretty rear garden. Mainly laid to lawn with mature shrubs and flower bed borders, a pleasant patio area outside the reception creates an ideal spot for entertaining.