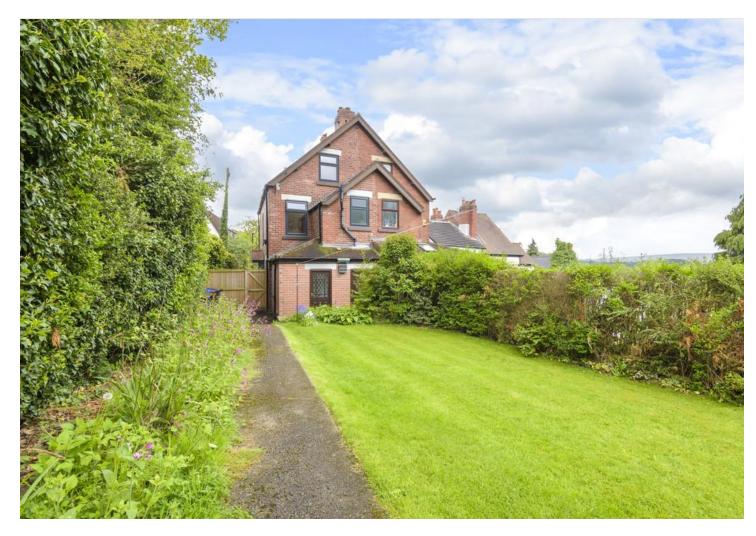

### 63 Chantrey Road | Woodseats | Sheffield | S8 8QU

Property Tenure: Freehold

An incredibly rare opportunity has arisen to purchase this strikingly attractive and very well proportioned, four bedroomed, bay windowed, semi detached family home. Quietly tucked away on this well sought after residential road and set back from the hustle and bustle yet within a few short strides of Woodseats shopping area that is packed with independent cafes, eateries and shops. Enjoying a simply fabulous rear larger than expected private, flat garden, off road parking and detached double garage that could easily be converted to work from office if required. Offering 1,703 sq feet of accommodation across three floors this property will be of particular interest to the growing family market and simply must be viewed to be fully appreciated. With some impressive views over the moors to the front, excellent local schooling catchments and access to the park, number 63 also allows the new buyers further potential to extend to the rear and side subject to planning.

### **PROPERTY FEATURES**

- FABULOUS FOUR BEDROOMED SEMI DETACHED
- FAR REACHING VIEWS OVER THE MOORS
- QUIET RESIDENTIAL ROAD IN THE HEART
  OF WOODSEATS
- LARGER THAN EXPECTED REAR PRIVATE
  GARDEN
- OFF ROAD PARKING AND DETACHED
  DOUBLE GARAGE
- EXCELLENT LOCAL SCHOOLING
  CATCHMENTS
- PERFECT FOR THE GROWING FAMILY
  MARKET
- NUMEROUS LOCAL AMENITIES AT THE
  - END OF THE ROAD
- SPACIOUS ACCOMMODATION OVER
  THREE FLOORS TOTALLING 1,710 SQ FEET
- FREEHOLD COUNCIL TAX BAND C