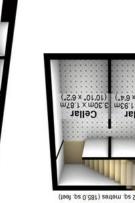

Buy. Sell. Let. Relax!

(feet, approx. 158.9 sq. metres (1710.3 sq. feet)

. Plan produced using PlanUp.

has been taken to ensure their accuracy, they should not be relied upon and potential buyers/tenants are advised to recheck the measurements. Agents Note: Whilst every care has been taken to prepare these particulars, they are for guidance purposes only. All measurements are approximate are for general guidance purposes only and whilst every care

(1991 .ps 8.154) se

39.2 sq First Floor

0114 2688533 Sheffield S11 8TR 952 Ecclesall Road Banner Cross Office

0114 2506070 Sheffield S8 0SF 786 Chesterfield Road Woodseats Office