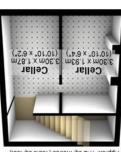

Buy. Sell. Let. Relax!

(feet, approx. 158.9 sq. metres (1710.3 sq. feet)

. Plan produced using PlanUp.

has been taken to ensure their accuracy, they should not be relied upon and potential buyers/tenants are advised to recheck the measurements. Agents Note: Whilst every care has been taken to prepare these particulars, they are for guidance purposes only. All measurements are approximate are for general guidance purposes only and whilst every care

(1991 .ps 8.154) se

39.2 sq First Floor

0114 2688533 Sheffield S11 8TR 952 Ecclesall Road Banner Cross Office

0114 2506070 Sheffield S8 0SF 786 Chesterfield Road Woodseats Office