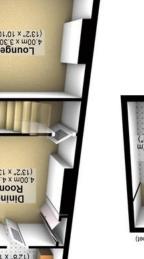

Bedroom 3 3.30m × 3.01m (10'10" × 9'10")

Bedroom 4 13m (10'3") ma: x 3.01m (9'10")

Second Floor

moo.eenrodetidw@ofni www.whitehornes.com

F moon f 4.00m × 3.30m (13'2" × 10'10")

.9.8 × ...... Sedroom 2 m08.2 x mSE.6

(1991 .ps 8.154) se

39.2 sq First Floor

0114 2688533 Sheffield S11 8TR 952 Ecclesall Road Banner Cross Office

0114 2506070 Sheffield S8 0SF 786 Chesterfield Road Woodseats Office