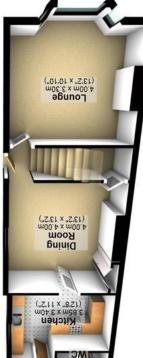

Bedroom 3 3.30m × 3.01m (10'10" × 9'10")

Bedroom 4 13m (10'3") ma: x 3.01m (9'10")

Second Floor

moo.eenrodetidw@ofni www.whitehornes.com

F moon f 4.00m × 3.30m (13'2" × 10'10")

.9.8 × ...... Sedroom 2 m08.2 x mSE.6

(1991 .ps 8.154) se

39.2 sq First Floor

0114 2688533 Sheffield S11 8TR 952 Ecclesall Road Banner Cross Office

0114 2506070 Sheffield S8 0SF 786 Chesterfield Road Woodseats Office