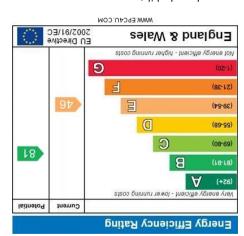

### **PROPERTY FEATURES**

- FABULOUS FOUR BEDROOMED SEMI DETACHED
- FAR REACHING VIEWS OVER THE MOORS
- QUIET RESIDENTIAL ROAD IN THE HEART
  OF WOODSEATS
- LARGER THAN EXPECTED REAR PRIVATE
  GARDEN
- OFF ROAD PARKING AND DETACHED
  DOUBLE GARAGE
- EXCELLENT LOCAL SCHOOLING
  CATCHMENTS
- PERFECT FOR THE GROWING FAMILY
  MARKET
- NUMEROUS LOCAL AMENITIES AT THE
  - END OF THE ROAD
- SPACIOUS ACCOMMODATION OVER
  THREE FLOORS TOTALLING 1,710 SQ FEET
- FREEHOLD COUNCIL TAX BAND C