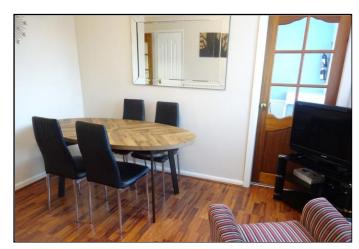

### **DINING ROOM**

11' 8" x 8' 4" (3.57m x 2.56m)Double Glazed window, laminate flooring, cupboard housing metres. Two built in storage cupboards.

**REAR LOUNGE** 15' 1" x 11' 11" (4.62m x 3.65m) Upvc Door and window, laminate flooring.