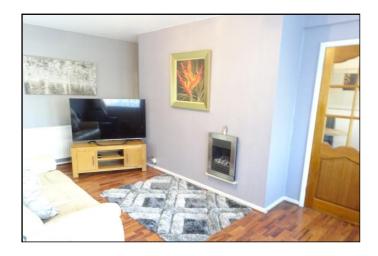

### **DINING ROOM**

11' 8" x 8' 4" (3.57m x 2.56m)Double Glazed window, laminate flooring, cupboard housing metres. Two built in storage cupboards.

**REAR LOUNGE** 15' 1" x 11' 11" (4.62m x 3.65m) Upvc Door and window, laminate flooring.