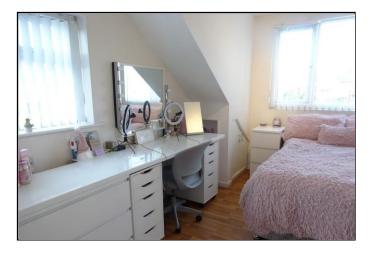

### **1ST FLOOR**

FRONT BEDROOM TWO 14' 0" x 8' 3" (4.29m x 2.53m) Two double glazed windows, laminate flooring, radiator, built in storage.

FRONT BEDROOM THREE

11' 5" x 9' 1" (3.50m x 2.78m) Double glazed window, radiator.

**REAR BEDROOM FOUR** 10' 6" x 8' 10" (3.22m x 2.71m) Double glazed window, laminate flooring, radiator.

REAR BEDROOM FIVE 9' 5" x 6' 3" (2.89m x 1.91m) Double glazed window, laminate flooring, built in storage.