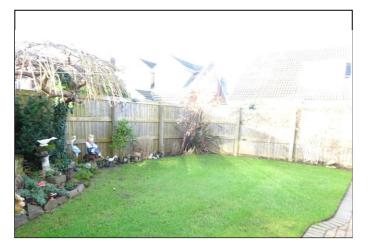

#### OUTS IDE

**REAR GARDEN** 

The main garden to the rear of the property is enclosed. The delightful garden has a sunny aspect. Being bordered by a number of trees and shrubs, the garden has a lawned area which leads to a patio area, water tap.