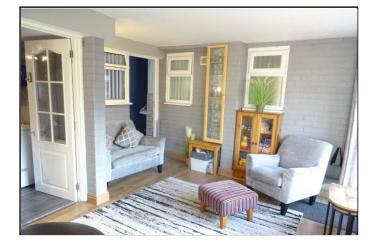

## Full Description

PORCH 9' 4" x 3' 5" (2.85m x 1.06m) Upvc Door and windows, tiled flooring, wall lights.

FRONT LOUNGE 18' 0" x 10' 7" (5.51m x 3.25m) Double Glazed window, laminate flooring, into wall fire, storage cupboard built in.