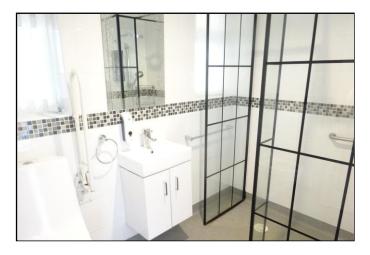

**REAR GROUND FLOOR BEDROOM ONE** 

12' 4" x 10' 7" (3.77m x 3.24m) Double glazed door and window,, radiator.

WETROOM 7' 9" x 3' 3" (2.37m x 1,59m) Walk in shower area, sink with vanity unity, W/c, radiator, extractor.