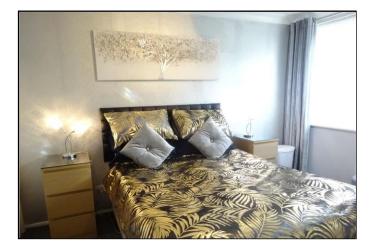

### **1ST FLOOR**

FRONT BEDROOM TWO 14' 0" x 8' 3" (4.29m x 2.53m) Two double glazed windows, laminate flooring, radiator, built in storage.

FRONT BEDROOM THREE

11' 5" x 9' 1" (3.50m x 2.78m) Double glazed window, radiator.

**REAR BEDROOM FOUR** 10' 6" x 8' 10" (3.22m x 2.71m) Double glazed window, laminate flooring, radiator.

REAR BEDROOM FIVE 9' 5" x 6' 3" (2.89m x 1.91m) Double glazed window, laminate flooring, built in storage.