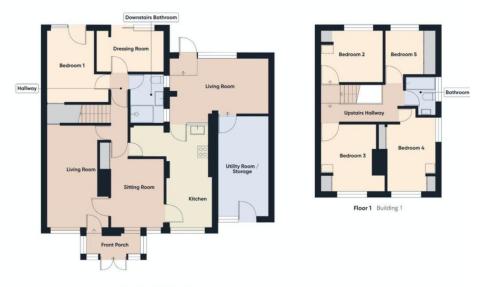

A viewing is essential to appreciate all this lovely family home has to offer but in brief the accommodation comprises: spacious porch, front and rear lounge, dining room, kitchen, wetroom, office/playroom, downstairs bedroom, to the first floor there are four bedrooms and bathroom, A rear garden and spacious driveway for off Road Parking.

## Full Description

PORCH 9' 4" x 3' 5" (2.85m x 1.06m) Upvc Door and windows, tiled flooring, wall lights.

FRONT LOUNGE 18' 0" x 10' 7" (5.51m x 3.25m) Double Glazed window, laminate flooring, into wall fire, storage cupboard built in.

### **DINING ROOM**

11' 8" x 8' 4" (3.57m x 2.56m)Double Glazed window, laminate flooring, cupboard housing metres. Two built in storage cupboards.

**REAR LOUNGE** 15' 1" x 11' 11" (4.62m x 3.65m) Upvc Door and window, laminate flooring.

#### KITCHEN /BREAKFAST

16' 2" x 13' 1" (4.94m x 4.01m) Double glazed window, wall and base units with work surfaces, sink and drainer, 5 ring gas hob, space for under unit freezer, space for washing machine, radiator. Doors giving access to both the dining room inner hallway.

**REAR GROUND FLOOR BEDROOM ONE** 

12' 4" x 10' 7" (3.77m x 3.24m) Double glazed door and window,, radiator.

WETROOM 7' 9" x 3' 3" (2.37m x 1,59m) Walk in shower area, sink with vanity unity, W/c, radiator, extractor.

**OFFICE/PLAYROOM** 11' 2" x 7' 6" (3.42m x 2.30m) Double glazed patio doors, radiator.

### **1ST FLOOR**

FRONT BEDROOM TWO 14' 0" x 8' 3" (4.29m x 2.53m) Two double glazed windows, laminate flooring, radiator, built in storage.

FRONT BEDROOM THREE

11' 5" x 9' 1" (3.50m x 2.78m) Double glazed window, radiator.

**REAR BEDROOM FOUR** 10' 6" x 8' 10" (3.22m x 2.71m) Double glazed window, laminate flooring, radiator.

REAR BEDROOM FIVE 9' 5" x 6' 3" (2.89m x 1.91m) Double glazed window, laminate flooring, built in storage.

#### BATHROOM

6' 4" x 5' 5" (1.94m x 1.66m) Frosted double glazed window, bath with overhead shower, sink, WC, fully tiled walls, radiator.