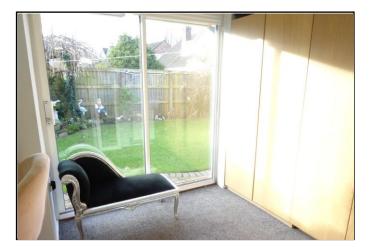

**OFFICE/PLAYROOM** 11' 2" x 7' 6" (3.42m x 2.30m) Double glazed patio doors, radiator.