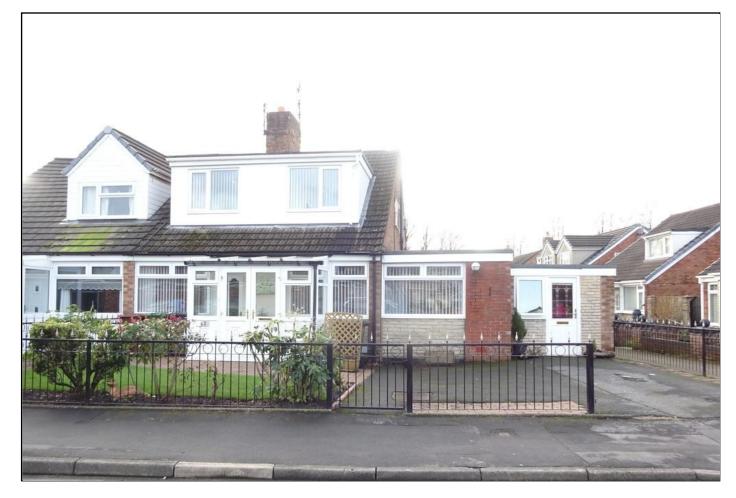

## Deyes End, Maghull , L31 6DP

NO CHAIN, FIVE BEDROOM SEMI DETACHED PROPETY. DECEPTIVILY SPACIOUS, TWO LOUNGES, DINING ROOM, L SHAPED KITCHEN BREAKFAST, OFFICE/PLAYROOM, 5TH BEDROOM DOWNSTAIRS, MODERN WETROOM, BATHROOM, OFF ROAD PARKING, REAR GARDEN NOT DIRECTLY OVER LOOKED ....

#### FRONT

To the front of the property is paved driveway which provides off road parking for a number of cars,. There is a lawn area with plant and shrub borders.