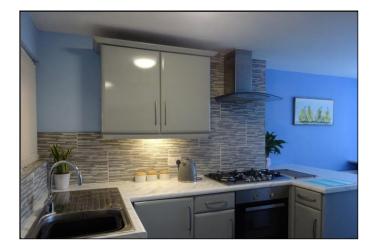

#### KITCHEN /BREAKFAST

16' 2" x 13' 1" (4.94m x 4.01m) Double glazed window, wall and base units with work surfaces, sink and drainer, 5 ring gas hob, space for under unit freezer, space for washing machine, radiator. Doors giving access to both the dining room inner hallway.