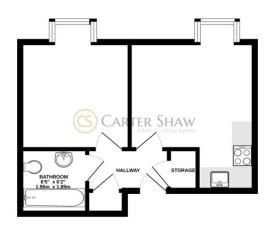

## **BATHROOM**

6' 0" x 5' 10" (1.83m x 1.79m)

GROUND FLOOR 359 sq.ft. (33.4 sq.m.) approx.

TOTAL FLOOR AREA: 359 sq.R. (33.4 sq.m.) approx.
White every attropt has been made to snow the accusacy of the frostpass contained year, measurement
of door, resolute, come and also other area are approximate and to expossible a basic for any more,
prospective provision. The services, approximate and explanes when have not been readed and to gasteria.