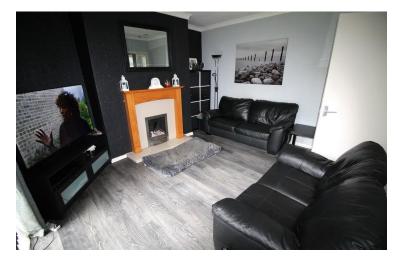

#### LOUNGE

13' 3" x 13' 0" (4.06m x 3.98m) Double glazed French doors to front garden, wood effect fireplace with living flame effect gas fire and marble inset and hearth, built in storage cupboard, coving to ceiling and radiator.