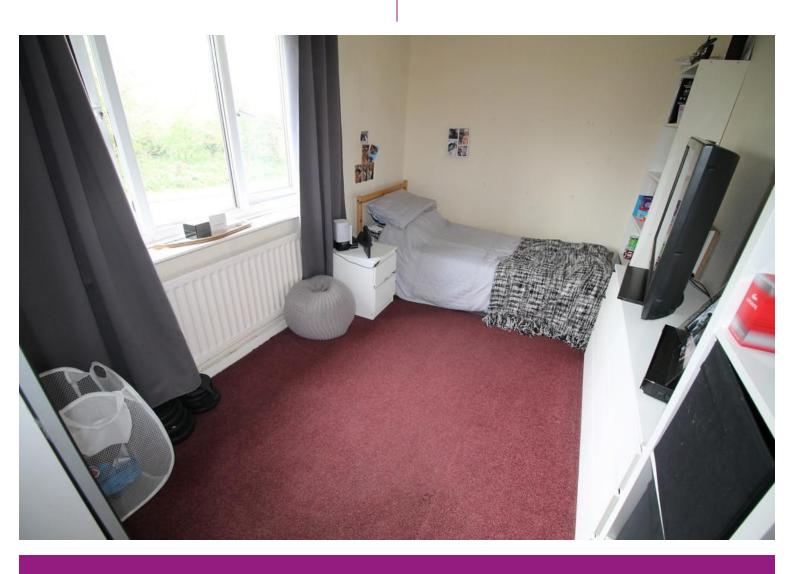

#### **MASTER BEDROOM**

9' 0" x 12' 1" (2.75m x 3.69m) Double glazed window to the rear and radiator.

#### BEDROOM 2

7' 9" x 13' 2" (2.38m x 4.03m) Double glazed window to front and radiator.