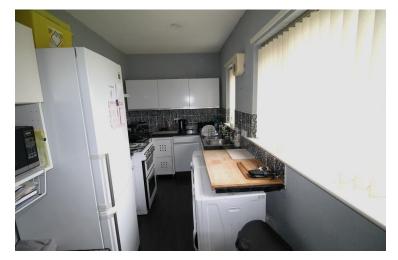

#### **KITCHEN**

16' 4" x 6' 3" (5m x 1.92m) Fitted wall and base units with contrasting work surfaces, single bowl sink with drainer unit, gas cooker point space for washing machine, double glazed window to the rear and radiator.