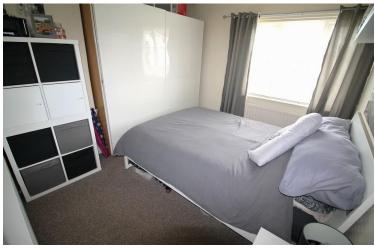

#### **MASTER BEDROOM**

9' 0" x 12' 1" (2.75m x 3.69m) Double glazed window to the rear and radiator.

#### BEDROOM 2

7' 9" x 13' 2" (2.38m x 4.03m) Double glazed window to front and radiator.