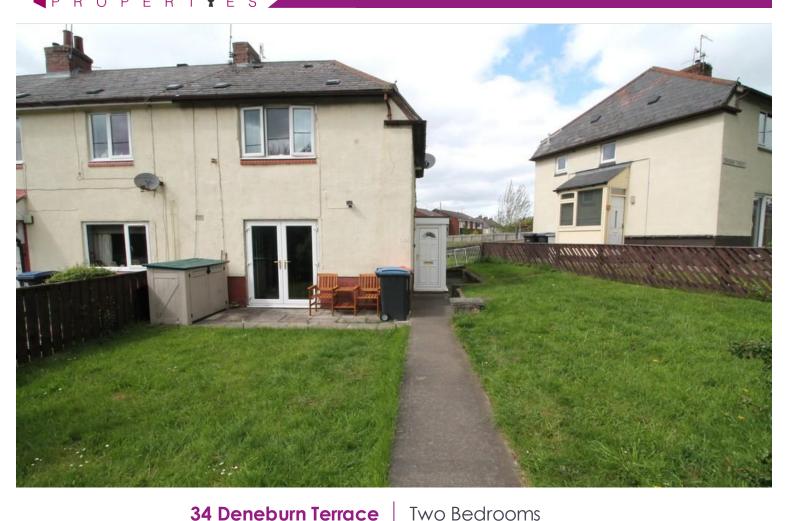

# 34 Deneburn Terrace

Consett County Durham DH8 8BB

Offers In Excess Of £65,000 Freehold **End Terrace House** Gas Central Heating & Double Glazing Currently Tenanted at £400 pcm

Viewings Highly Recommended

Great For Investment

Safe and Secure welcome to the market this Two Bedroom End Terraced House in the popular area of Deneburn Terrace, Consett. This spacious home benefits from gas central heating, double glazing and good sized gardens front and rear.

#### **FRONT GARDEN**

Laid mainly to lawn with fenced boundaries.

### **REAR GARDEN**

Laid mainly to lawn with fenced boundaries.