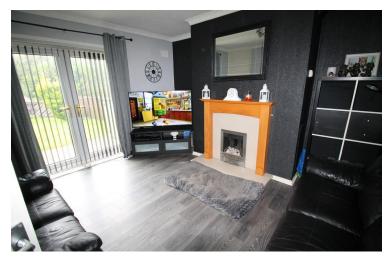

#### LOUNGE

13' 3" x 13' 0" (4.06m x 3.98m) Double glazed French doors to front garden, wood effect fireplace with living flame effect gas fire and marble inset and hearth, built in storage cupboard, coving to ceiling and radiator.