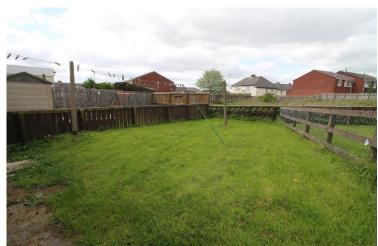

# www.safeandsecureproperties.co.uk



# 34 Deneburn Terrace

Consett County Durham DH8 8BB

Offers In Excess Of £65,000 Freehold **End Terrace House** Gas Central Heating & Double Glazing Currently Tenanted at £400 pcm

Viewings Highly Recommended

Great For Investment













Safe and Secure welcome to the market this Two Bedroom End Terraced House in the popular area of Deneburn Terrace, Consett. This spacious home benefits from gas central heating, double glazing and good sized gardens front and rear.

The property is currently tenanted so would be an ideal purchase for property landlords and investors. Viewing recommended.

#### **ENTRANCE HALL**

Double glazed entrance door, window to side and built in cupboard.

#### CLOAKROOM/W.C.

Double glazed window to rear, radiator and low level WC.

#### LOUNGE

13' 3" x 13' 0" (4.06m x 3.98m) Double glazed French doors to front garden, wood effect fireplace with living flame effect gas fire and marble inset and hearth, built in storage cupboard, coving to ceiling and radiator.

#### **KITCHEN**

16' 4" x