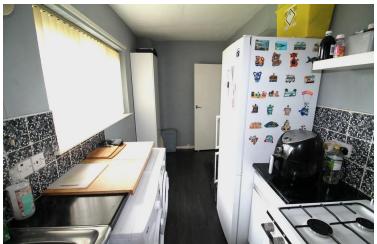

#### **KITCHEN**

16' 4" x 6' 3" (5m x 1.92m) Fitted wall and base units with contrasting work surfaces, single bowl sink with drainer unit, gas cooker point space for washing machine, double glazed window to the rear and radiator.