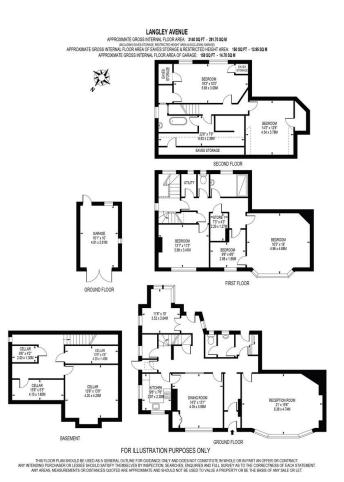

## **Property Summary**

Full of natural charm and character this rarely available family home provides ample living space spread over three floors while offering a lengthy well kept rear garden, basement and garage to side. Located on the premier road of Langley Avenue this home is within close proximity of highly regarded schools, transport links and green open spaces. EPC 'F'.