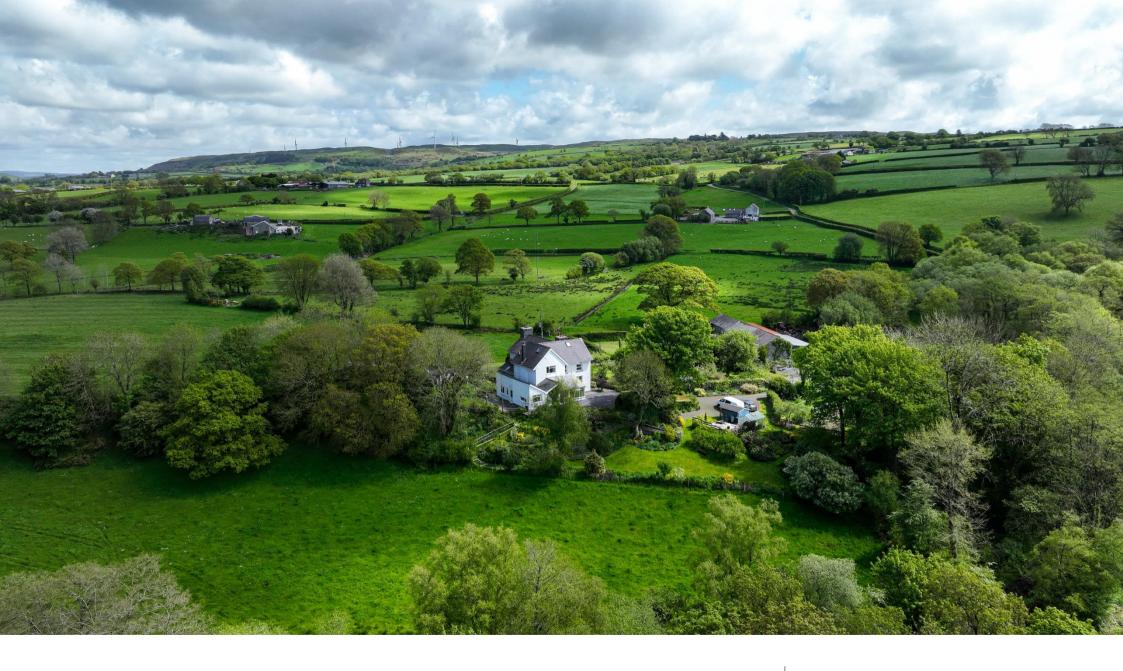

## Plas Treflys

A unique 3-bedroom semi-detached cottage located in the picturesque rural village of Llangwyryfon.

Presenting a truly exceptional opportunity, this handsome property is nestled in the idyllic rural village of Llangwyryfon. Boasting an abundance of natural beauty, Plas Treflys offers generously sized rooms, with high ceilings and large windows to make the most of the breathtaking views, and a range of desirable amenities. With its verdant and attractive gardens, this home provides an enchanting retreat for those seeking a tranquil lifestyle. The expansive and spectacular gardens were in the recent past open to the public with the National Garden Scheme.

Gardens: A true highlight of this property are the spectacular mature grounds, which span nearly an acre in size. There is an array of vegetable growing plots, walk-in fruit cages, well stocked herbaceous borders and shrubs. The lawned area invites you to relax and soak up the sun, while the stream and wooded rewilded areas provide a serene backdrop for tranquil walks. Completing the outdoor space is a greenhouse and various outbuildings, offering storage solutions for garden tools and equipment. Best of all are the unique and spectacular West Wales country views.