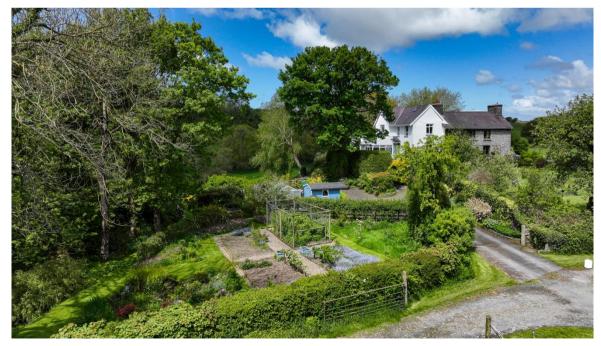

Gardens: A true highlight of this property are the spectacular mature grounds, which span nearly an acre in size. There is an array of vegetable growing plots, walk-in fruit cages, well stocked herbaceous borders and shrubs. The lawned area invites you to relax and soak up the sun, while the stream and wooded rewilded areas provide a serene backdrop for tranquil walks. Completing the outdoor space is a greenhouse and various outbuildings, offering storage solutions for garden tools and equipment. Best of all are the unique and spectacular West Wales country views.