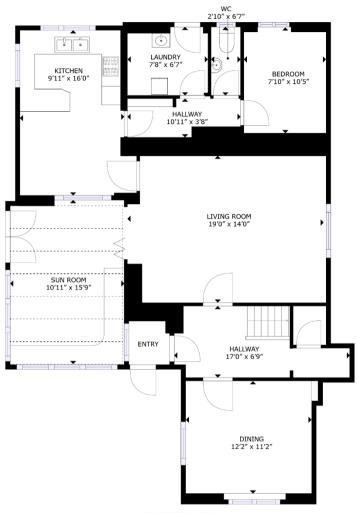

The ground floor features a spacious conservatory, providing a space to relax and enjoy the surrounding environment. The property also offers a convenient downstairs bedroom with a separate W.C., perfect for guests or those preferring single-level living. Additionally, there are two reception rooms on the ground floor, providing ample space for entertaining or creating a home office.

Ascending the staircase, you'll find two double bedrooms that offer stunning views of the picturesque landscape. The large landing area provides flexibility for various uses, such as a reading nook or study area. Completing the first floor is a well-appointed family bathroom. Furthermore, a staircase provides access to a versatile loft room, offering possibilities for hobby space, or additional storage.

No onward chain: Move in without delay and make this enchanting property your own.

GROSS INTERNAL AREA 1ST FLOOR: 1,125 sq. ft, 2ND FLOOR: 495 sq. ft 3RD FLOOR: 206 sq. ft TOTAL: 1,826 sq. ft SIZES AND DIMENSIONS ARE APPROXIMATE, ACTUAL MAY VARY.