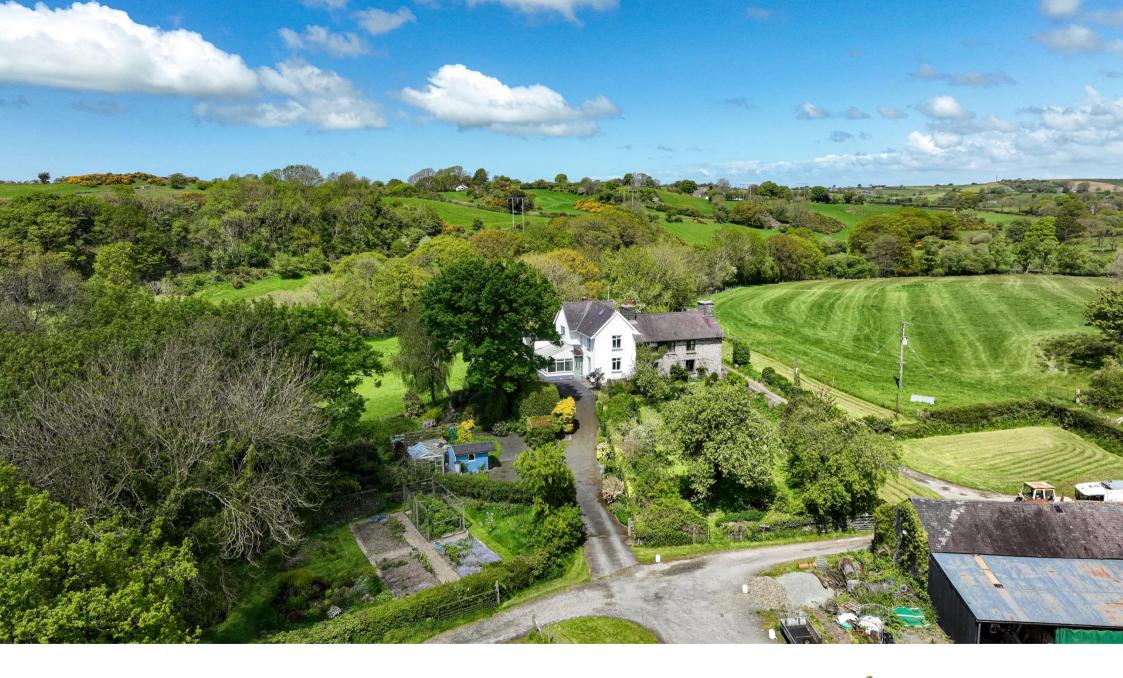

## Plas Treflys

A unique 3-bedroom semi-detached cottage located in the picturesque rural village of Llangwyryfon.

Presenting a truly exceptional opportunity, this handsome property is nestled in the idyllic rural village of Llangwyryfon. Boasting an abundance of natural beauty, Plas Treflys offers generously sized rooms, with high ceilings and large windows to make the most of the breathtaking views, and a range of desirable amenities. With its verdant and attractive gardens, this home provides an enchanting retreat for those seeking a tranquil lifestyle. The expansive and spectacular gardens were in the recent past open to the public with the National Garden Scheme.

Gardens: A true highlight of this property are the spectacular mature grounds, which span nearly an acre in size. There is an array of vegetable growing plots, walk-in fruit cages, well stocked herbaceous borders and shrubs. The lawned area invites you to relax and soak up the sun, while the stream and wooded rewilded areas provide a serene backdrop for tranquil walks. Completing the outdoor space is a greenhouse and various outbuildings, offering storage solutions for garden tools and equipment. Best of all are the unique and spectacular West Wales country views.