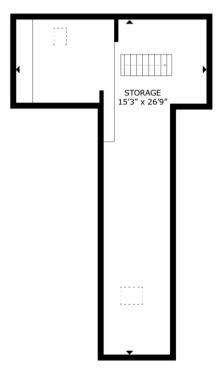

Ascending the staircase, you'll find two double bedrooms that offer stunning views of the picturesque landscape. The large landing area provides flexibility for various uses, such as a reading nook or study area. Completing the first floor is a well-appointed family bathroom. Furthermore, a staircase provides access to a versatile loft room, offering possibilities for hobby space, or additional storage.

No onward chain: Move in without delay and make this enchanting property your own.

GROSS INTERNAL AREA 1ST FLOOR: 1,125 sq. ft, 2ND FLOOR: 495 sq. ft 3RD FLOOR: 206 sq. ft TOTAL: 1,826 sq. ft SIZES AND DIMENSIONS ARE APPROXIMATE, ACTUAL MAY VARY.