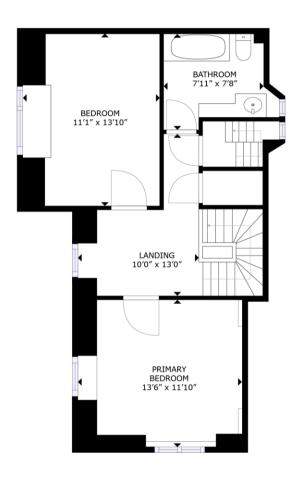

Ascending the staircase, you'll find two double bedrooms that offer stunning views of the picturesque landscape. The large landing area provides flexibility for various uses, such as a reading nook or study area. Completing the first floor is a well-appointed family bathroom. Furthermore, a staircase provides access to a versatile loft room, offering possibilities for hobby space, or additional storage.

No onward chain: Move in without delay and make this enchanting property your own.

GROSS INTERNAL AREA 1ST FLOOR: 1,125 sq. ft, 2ND FLOOR: 495 sq. ft 3RD FLOOR: 206 sq. ft TOTAL: 1,826 sq. ft SIZES AND DIMENSIONS ARE APPROXIMATE, ACTUAL MAY VARY.