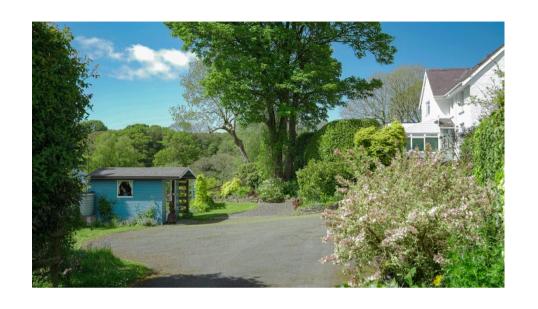

Gardens: A true highlight of this property are the spectacular mature grounds, which span nearly an acre in size. There is an array of vegetable growing plots, walk-in fruit cages, well stocked herbaceous borders and shrubs. The lawned area invites you to relax and soak up the sun, while the stream and wooded rewilded areas provide a serene backdrop for tranquil walks. Completing the outdoor space is a greenhouse and various outbuildings, offering storage solutions for garden tools and equipment. Best of all are the unique and spectacular West Wales country views.