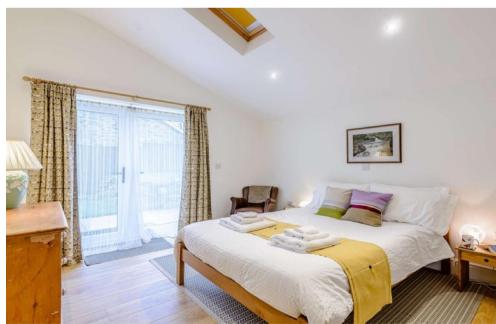

The cottage has been lovingly restored and extended in 2019 to provide modern and comfortable living all while retaining and celebrating its original charm and features. It has tasteful wooden floors, oak ceiling beams and excellent stone walls but benefits from UPVC windows and doors, oil fired central heating, a gorgeous log burner, modern kitchen and bathrooms, mains electricity, private water supply, and broadband internet access. It is currently operating as a successful holiday cottage and could equally appeal to buyers seeking an excellent investment, a dream bolthole, or a permanent sanctuary for someone who is ready to embrace a life closer to nature.