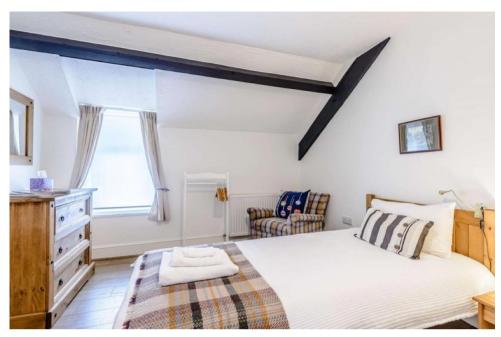

The cottage has been lovingly restored and extended in 2019 to provide modern and comfortable living all while retaining and celebrating its original charm and features. It has tasteful wooden floors, oak ceiling beams and excellent stone walls but benefits from UPVC windows and doors, oil fired central heating, a gorgeous log burner, modern kitchen and bathrooms, mains electricity, private water supply, and broadband internet access. It is currently operating as a successful holiday cottage and could equally appeal to buyers seeking an excellent investment, a dream bolthole, or a permanent sanctuary for someone who is ready to embrace a life closer to nature.