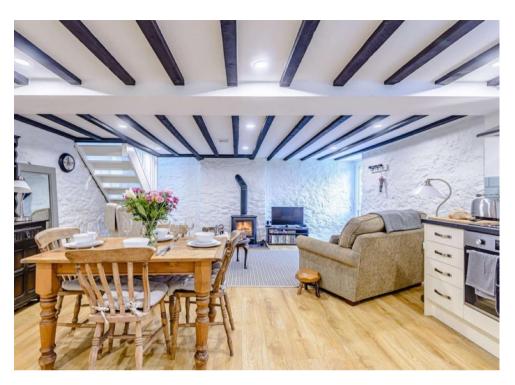

The cottage has been lovingly restored and extended in 2019 to provide modern and comfortable living all while retaining and celebrating its original charm and features. It has tasteful wooden floors, oak ceiling beams and excellent stone walls but benefits from UPVC windows and doors, oil fired central heating, a gorgeous log burner, modern kitchen and bathrooms, mains electricity, private water supply, and broadband internet access. It is currently operating as a successful holiday cottage and could equally appeal to buyers seeking an excellent investment, a dream bolthole, or a permanent sanctuary for someone who is ready to embrace a life closer to nature.