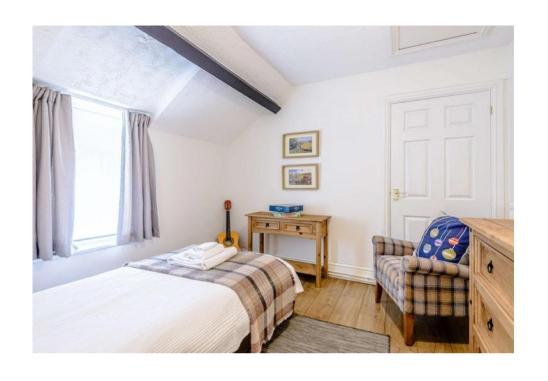

The cottage has been lovingly restored and extended in 2019 to provide modern and comfortable living all while retaining and celebrating its original charm and features. It has tasteful wooden floors, oak ceiling beams and excellent stone walls but benefits from UPVC windows and doors, oil fired central heating, a gorgeous log burner, modern kitchen and bathrooms, mains electricity, private water supply, and broadband internet access. It is currently operating as a successful holiday cottage and could equally appeal to buyers seeking an excellent investment, a dream bolthole, or a permanent sanctuary for someone who is ready to embrace a life closer to nature.