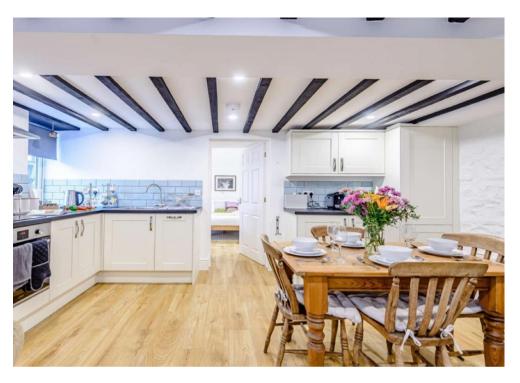

The cottage has been lovingly restored and extended in 2019 to provide modern and comfortable living all while retaining and celebrating its original charm and features. It has tasteful wooden floors, oak ceiling beams and excellent stone walls but benefits from UPVC windows and doors, oil fired central heating, a gorgeous log burner, modern kitchen and bathrooms, mains electricity, private water supply, and broadband internet access. It is currently operating as a successful holiday cottage and could equally appeal to buyers seeking an excellent investment, a dream bolthole, or a permanent sanctuary for someone who is ready to embrace a life closer to nature.