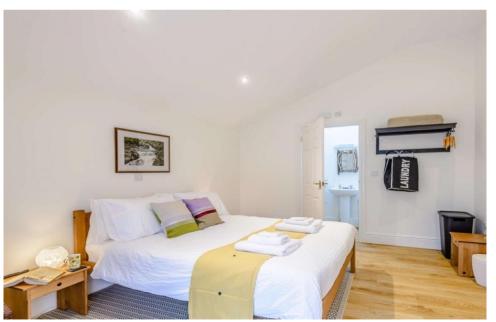

The cottage has been lovingly restored and extended in 2019 to provide modern and comfortable living all while retaining and celebrating its original charm and features. It has tasteful wooden floors, oak ceiling beams and excellent stone walls but benefits from UPVC windows and doors, oil fired central heating, a gorgeous log burner, modern kitchen and bathrooms, mains electricity, private water supply, and broadband internet access. It is currently operating as a successful holiday cottage and could equally appeal to buyers seeking an excellent investment, a dream bolthole, or a permanent sanctuary for someone who is ready to embrace a life closer to nature.