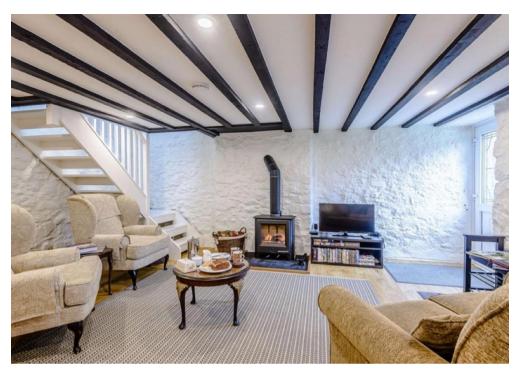

The cottage has been lovingly restored and extended in 2019 to provide modern and comfortable living all while retaining and celebrating its original charm and features. It has tasteful wooden floors, oak ceiling beams and excellent stone walls but benefits from UPVC windows and doors, oil fired central heating, a gorgeous log burner, modern kitchen and bathrooms, mains electricity, private water supply, and broadband internet access. It is currently operating as a successful holiday cottage and could equally appeal to buyers seeking an excellent investment, a dream bolthole, or a permanent sanctuary for someone who is ready to embrace a life closer to nature.