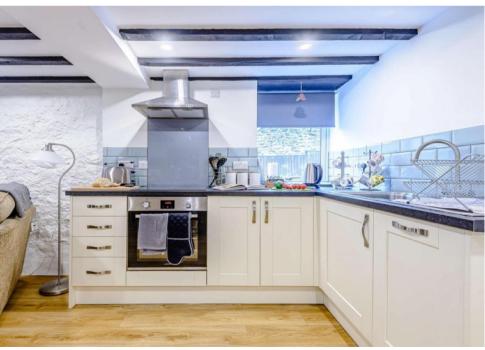

The cottage has been lovingly restored and extended in 2019 to provide modern and comfortable living all while retaining and celebrating its original charm and features. It has tasteful wooden floors, oak ceiling beams and excellent stone walls but benefits from UPVC windows and doors, oil fired central heating, a gorgeous log burner, modern kitchen and bathrooms, mains electricity, private water supply, and broadband internet access. It is currently operating as a successful holiday cottage and could equally appeal to buyers seeking an excellent investment, a dream bolthole, or a permanent sanctuary for someone who is ready to embrace a life closer to nature.