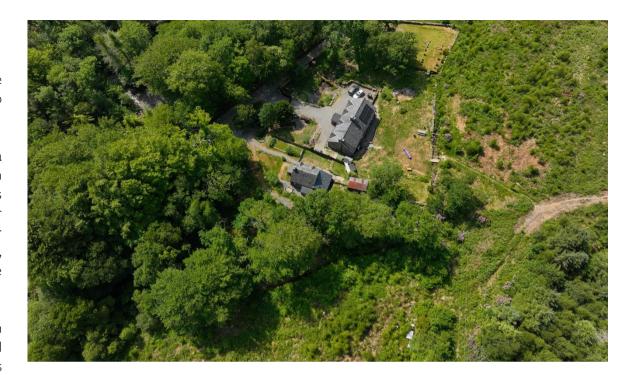

Nestled among woodlands in the mountain landscape, and with the ebb of a gentle stream just within earshot; Hermon Bach offers the perfect escape from the hustle and bustle of urban life. Abundant in natural beauty, the location offers close proximity to numerous walks, views, gorges, waterfalls, and other outdoor attractions. It is 14 miles from the beach and only a 5 mile drive to the popular and historic town of Dolgellau, which provides access to shops, bars, restaurants, amenities, and other cultural and recreational attractions, making it a notable destination for tourism in North Wales.