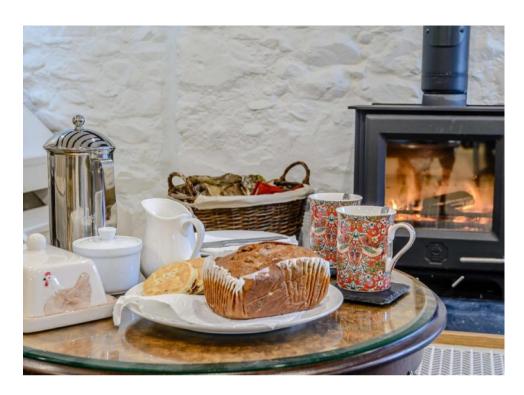

The cottage has been lovingly restored and extended in 2019 to provide modern and comfortable living all while retaining and celebrating its original charm and features. It has tasteful wooden floors, oak ceiling beams and excellent stone walls but benefits from UPVC windows and doors, oil fired central heating, a gorgeous log burner, modern kitchen and bathrooms, mains electricity, private water supply, and broadband internet access. It is currently operating as a successful holiday cottage and could equally appeal to buyers seeking an excellent investment, a dream bolthole, or a permanent sanctuary for someone who is ready to embrace a life closer to nature.