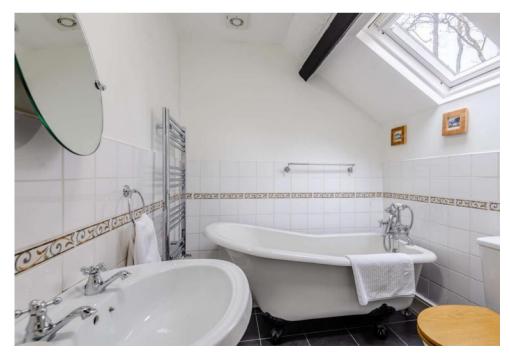

The cottage has been lovingly restored and extended in 2019 to provide modern and comfortable living all while retaining and celebrating its original charm and features. It has tasteful wooden floors, oak ceiling beams and excellent stone walls but benefits from UPVC windows and doors, oil fired central heating, a gorgeous log burner, modern kitchen and bathrooms, mains electricity, private water supply, and broadband internet access. It is currently operating as a successful holiday cottage and could equally appeal to buyers seeking an excellent investment, a dream bolthole, or a permanent sanctuary for someone who is ready to embrace a life closer to nature.