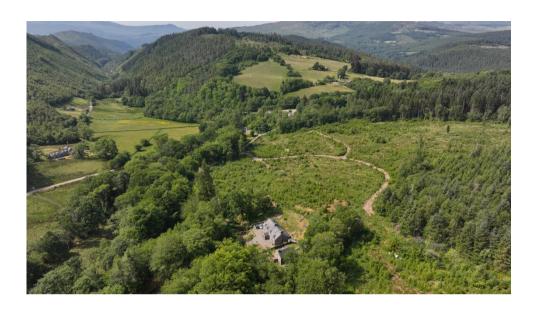

Nestled among woodlands in the mountain landscape, and with the ebb of a gentle stream just within earshot; Hermon Bach offers the perfect escape from the hustle and bustle of urban life. Abundant in natural beauty, the location offers close proximity to numerous walks, views, gorges, waterfalls, and other outdoor attractions. It is 14 miles from the beach and only a 5 mile drive to the popular and historic town of Dolgellau, which provides access to shops, bars, restaurants, amenities, and other cultural and recreational attractions, making it a notable destination for tourism in North Wales.