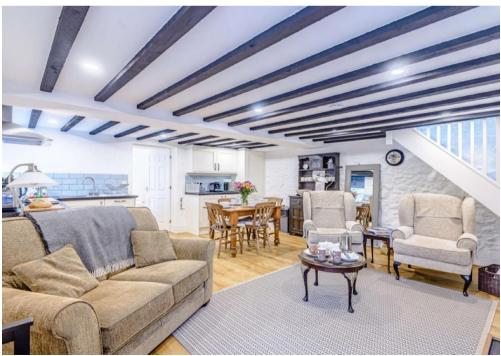

The cottage has been lovingly restored and extended in 2019 to provide modern and comfortable living all while retaining and celebrating its original charm and features. It has tasteful wooden floors, oak ceiling beams and excellent stone walls but benefits from UPVC windows and doors, oil fired central heating, a gorgeous log burner, modern kitchen and bathrooms, mains electricity, private water supply, and broadband internet access. It is currently operating as a successful holiday cottage and could equally appeal to buyers seeking an excellent investment, a dream bolthole, or a permanent sanctuary for someone who is ready to embrace a life closer to nature.