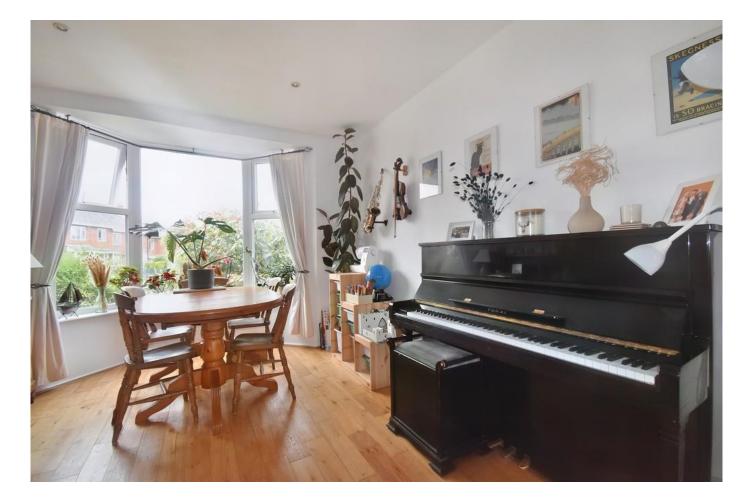

# <u>GROUND FLOOR</u> LIVING / DINING ROOM

Great dining space with large feature bay window, all UPVC double glazed, this room is open to a lounge area.

The lounge is an amazing open space for relazing, shelved alcoves and window to the rear garden allowing light.