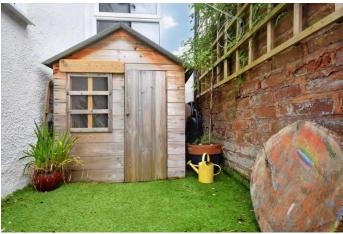

# <u>GARDEN</u>

To the rear of the property is a SOUTH FACING, walled courtyard style garden with a good size stoned patio area for table and chairs. Attractive space which also has a wooden storage shed. Gate providing access to the rear service lane. Parking: Residents permit parking is available