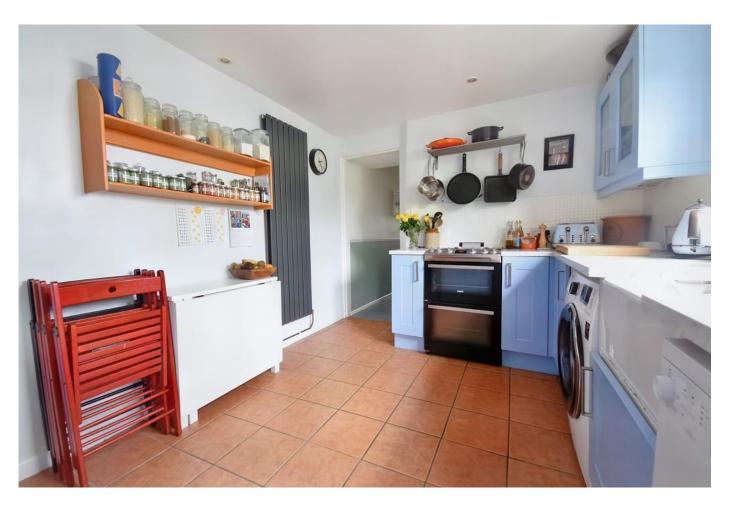

# **KITCHEN**

Modern fitted kitchen with lots of storage for kitchen essentials, ample space for appliances and a large window overlooking the garden. The kitchen has a door leading to the garden, downstairs bathroom and a storage cupboard.