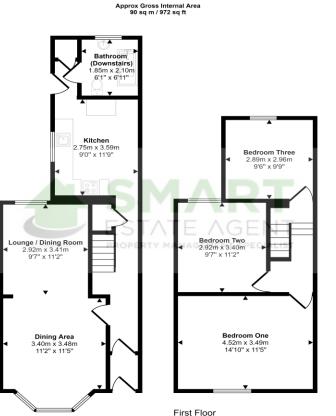

# <u>GROUND FLOOR</u> LIVING / DINING ROOM

Great dining space with large feature bay window, all UPVC double glazed, this room is open to a lounge area.

The lounge is an amazing open space for relazing, shelved alcoves and window to the rear garden allowing light.

# **KITCHEN**

Modern fitted kitchen with lots of storage for kitchen essentials, ample space for appliances and a large window overlooking the garden. The kitchen has a door leading to the garden, downstairs bathroom and a storage cupboard.

# **DOWNSTAIRS BATHROOM**

Modern family bathroom consisting of a WC, hand wash basin and bath with shower overhead.

# FIRST FLOOR

BEDROOM ONE Large double bedroom with fronted window and ample space for storage.

#### **BEDROOM TWO**

Another great sized double bedroom, window looking to the rear with radiator.

# **BEDROOM THREE**

A large single bedroom or a small double bedroom, rear views and radiator.

Approx 49 sq m / 531 sq ft

This floorplan is only for illustrative purposes and is not to scale. Measurements of rooms, doors, windows, and any items are approximate and no responsibility is taken for any error, omission or mis-statement, Icons of items such as bathroom suites are representations only and may not look like the real items. Made with Made Snappy 360

Approx 41 sq m / 440 sq ft