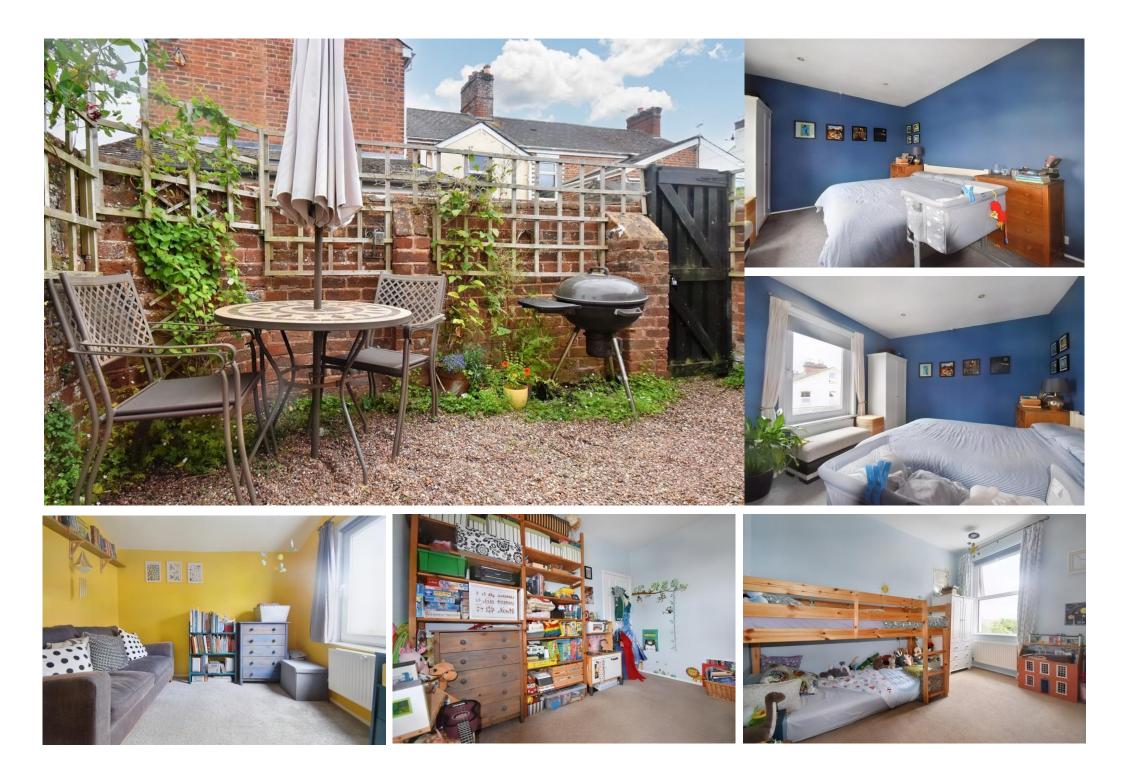

Heading outside, you will find a delightful courtyard garden with plenty of space for dining outdoors during the summer months.

# FIRST FLOOR

BEDROOM ONE Large double bedroom with fronted window and ample space for storage.

#### **BEDROOM TWO**

Another great sized double bedroom, window looking to the rear with radiator.

# **BEDROOM THREE**

A large single bedroom or a small double bedroom, rear views and radiator.

# <u>GARDEN</u>

To the rear of the property is a SOUTH FACING, walled courtyard style garden with a good size stoned patio area for table and chairs. Attractive space which also has a wooden storage shed. Gate providing access to the rear service lane. Parking: Residents permit parking is available