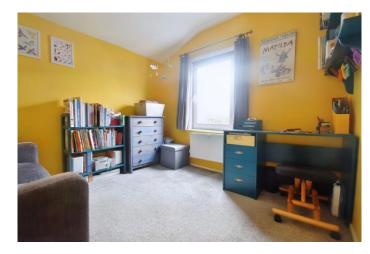

# **BEDROOM THREE**

A large single bedroom or a small double bedroom, rear views and radiator.