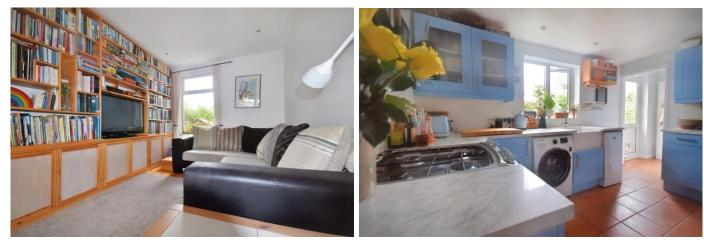

# **KITCHEN**

Modern fitted kitchen with lots of storage for kitchen essentials, ample space for appliances and a large window overlooking the garden. The kitchen has a door leading to the garden, downstairs bathroom and a storage cupboard.