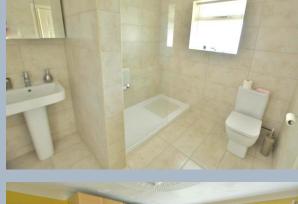

- Large entrance porch with feature arched window
- Generous size entrance hall with loft access which is partially boarded with light and power
- Good size kitchen/diner with part tiled floor and range of oak units with complementary worktops, double oven and integrated microwave, dishwasher, fridge freezer, induction hob and extractor hood, double-glazed door opening onto side garden
- Sitting room with feature arch opening into the kitchen/diner, fireplace and large picture window overlooking garden
- Garden room with feature arched window and double-glazed archway doors opening into the garden
- Spacious main bedroom with twin double-glazed windows giving a light and airy feel, fitted wardrobes and en suite shower room with large walk-in shower, pedestal wash hand basin and low level flush WC
- Bedroom two has large bay window overlooking the private road, fitted wardrobes and also an en suite shower room with shower, pedestal wash hand basin and WC
- Landscaped garden that sweeps around the property with extensive range of trees and shrubs. Shed with lighting, power and heating