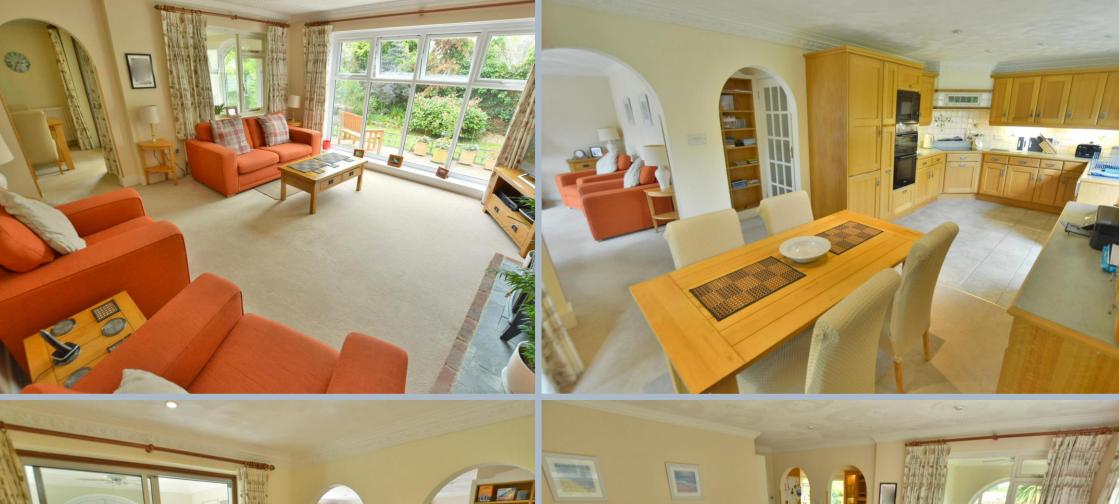

- Large entrance porch with feature arched window
- Generous size entrance hall with loft access which is partially boarded with light and power
- Good size kitchen/diner with part tiled floor and range of oak units with complementary worktops, double oven and integrated microwave, dishwasher, fridge freezer, induction hob and extractor hood, double-glazed door opening onto side garden
- Sitting room with feature arch opening into the kitchen/diner, fireplace and large picture window overlooking garden
- Garden room with feature arched window and double-glazed archway doors opening into the garden
- Spacious main bedroom with twin double-glazed windows giving a light and airy feel, fitted wardrobes and en suite shower room with large walk-in shower, pedestal wash hand basin and low level flush WC
- Bedroom two has large bay window overlooking the private road, fitted wardrobes and also an en suite shower room with shower, pedestal wash hand basin and WC
- Landscaped garden that sweeps around the property with extensive range of trees and shrubs. Shed with lighting, power and heating