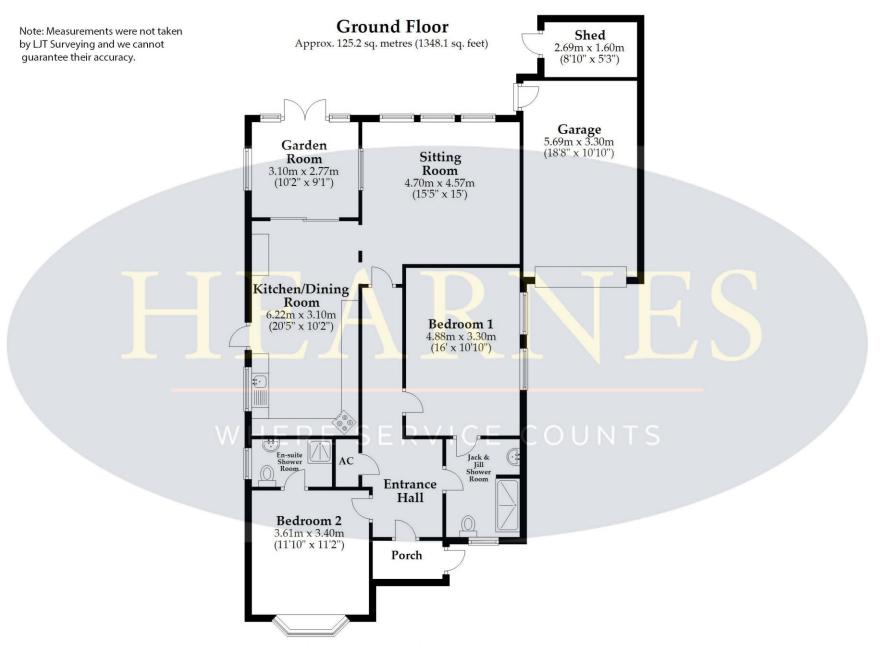

Total area: approx. 125.2 sq. metres (1348.1 sq. feet)

This plan is not to scale and it is for general guidance only. LJT Surveying Ltd Ringwood