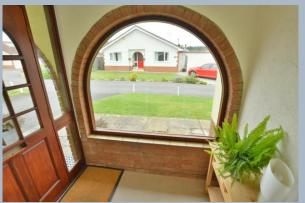

- Large entrance porch with feature arched window
- Generous size entrance hall with loft access which is partially boarded with light and power
- Good size kitchen/diner with part tiled floor and range of oak units with complementary worktops, double oven and integrated microwave, dishwasher, fridge freezer, induction hob and extractor hood, double-glazed door opening onto side garden
- Sitting room with feature arch opening into the kitchen/diner, fireplace and large picture window overlooking garden
- Garden room with feature arched window and double-glazed archway doors opening into the garden
- Spacious main bedroom with twin double-glazed windows giving a light and airy feel, fitted wardrobes and en suite shower room with large walk-in shower, pedestal wash hand basin and low level flush WC
- Bedroom two has large bay window overlooking the private road, fitted wardrobes and also an en suite shower room with shower, pedestal wash hand basin and WC
- Landscaped garden that sweeps around the property with extensive range of trees and shrubs. Shed with lighting, power and heating