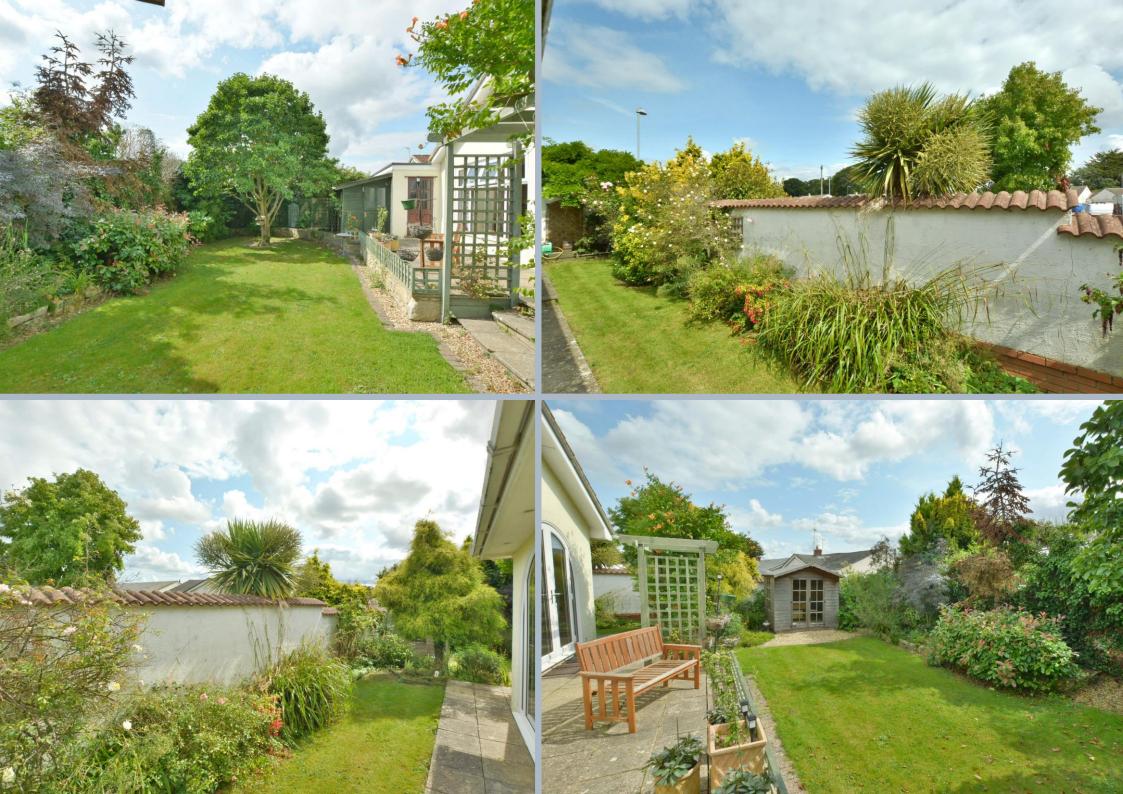

- Large entrance porch with feature arched window
- Generous size entrance hall with loft access which is partially boarded with light and power
- Good size kitchen/diner with part tiled floor and range of oak units with complementary worktops, double oven and integrated microwave, dishwasher, fridge freezer, induction hob and extractor hood, double-glazed door opening onto side garden
- Sitting room with feature arch opening into the kitchen/diner, fireplace and large picture window overlooking garden
- Garden room with feature arched window and double-glazed archway doors opening into the garden
- Spacious main bedroom with twin double-glazed windows giving a light and airy feel, fitted wardrobes and en suite shower room with large walk-in shower, pedestal wash hand basin and low level flush WC
- Bedroom two has large bay window overlooking the private road, fitted wardrobes and also an en suite shower room with shower, pedestal wash hand basin and WC
- Landscaped garden that sweeps around the property with extensive range of trees and shrubs. Shed with lighting, power and heating