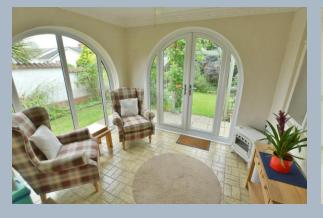

- Large entrance porch with feature arched window
- Generous size entrance hall with loft access which is partially boarded with light and power
- Good size kitchen/diner with part tiled floor and range of oak units with complementary worktops, double oven and integrated microwave, dishwasher, fridge freezer, induction hob and extractor hood, double-glazed door opening onto side garden
- Sitting room with feature arch opening into the kitchen/diner, fireplace and large picture window overlooking garden
- Garden room with feature arched window and double-glazed archway doors opening into the garden
- Spacious main bedroom with twin double-glazed windows giving a light and airy feel, fitted wardrobes and en suite shower room with large walk-in shower, pedestal wash hand basin and low level flush WC
- Bedroom two has large bay window overlooking the private road, fitted wardrobes and also an en suite shower room with shower, pedestal wash hand basin and WC
- Landscaped garden that sweeps around the property with extensive range of trees and shrubs. Shed with lighting, power and heating