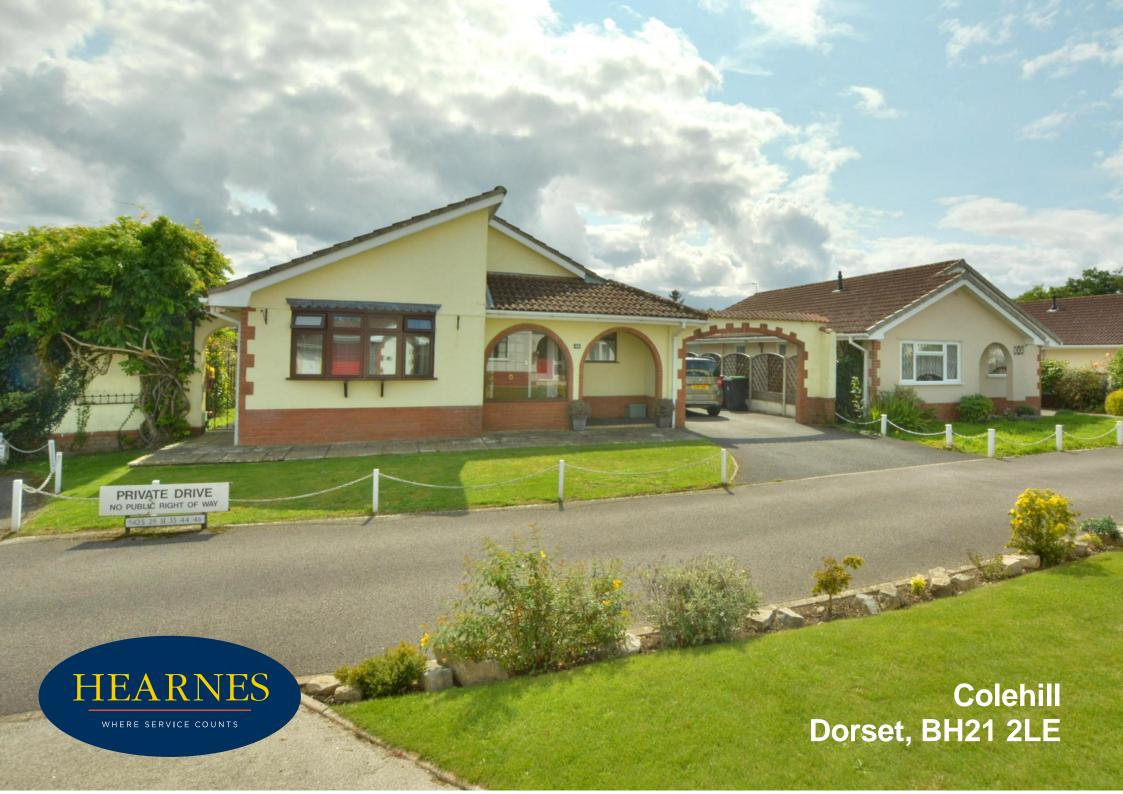

## Colehill, Dorset, BH21 2LE FREEHOLD PRICE: £500,000

Well-presented spacious two double bedroom, two reception room, two bathroom detached bungalow set on a generous size plot with garage and off road parking for up to four cars set in a quiet popular location in Colehill.

- Large entrance porch with feature arched window
- Generous size entrance hall with loft access which is partially boarded with light and power
- Good size kitchen/diner with part tiled floor and range of oak units with complementary worktops, double oven and integrated microwave, dishwasher, fridge freezer, induction hob and extractor hood, double-glazed door opening onto side garden
- Sitting room with feature arch opening into the kitchen/diner, fireplace and large picture window overlooking garden
- Garden room with feature arched window and double-glazed archway doors opening into the garden
- Spacious main bedroom with twin double-glazed windows giving a light and airy feel, fitted wardrobes and en suite shower room with large walk-in shower, pedestal wash hand basin and low level flush WC
- Bedroom two has large bay window overlooking the private road, fitted wardrobes and also an en suite shower room with shower, pedestal wash hand basin and WC
- Landscaped garden that sweeps around the property with extensive range of trees and shrubs. Shed with lighting, power and heating