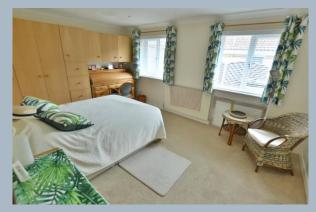

- Large entrance porch with feature arched window
- Generous size entrance hall with loft access which is partially boarded with light and power
- Good size kitchen/diner with part tiled floor and range of oak units with complementary worktops, double oven and integrated microwave, dishwasher, fridge freezer, induction hob and extractor hood, double-glazed door opening onto side garden
- Sitting room with feature arch opening into the kitchen/diner, fireplace and large picture window overlooking garden
- Garden room with feature arched window and double-glazed archway doors opening into the garden
- Spacious main bedroom with twin double-glazed windows giving a light and airy feel, fitted wardrobes and en suite shower room with large walk-in shower, pedestal wash hand basin and low level flush WC
- Bedroom two has large bay window overlooking the private road, fitted wardrobes and also an en suite shower room with shower, pedestal wash hand basin and WC
- Landscaped garden that sweeps around the property with extensive range of trees and shrubs. Shed with lighting, power and heating