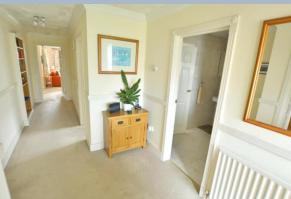

- Large entrance porch with feature arched window
- Generous size entrance hall with loft access which is partially boarded with light and power
- Good size kitchen/diner with part tiled floor and range of oak units with complementary worktops, double oven and integrated microwave, dishwasher, fridge freezer, induction hob and extractor hood, double-glazed door opening onto side garden
- Sitting room with feature arch opening into the kitchen/diner, fireplace and large picture window overlooking garden
- Garden room with feature arched window and double-glazed archway doors opening into the garden
- Spacious main bedroom with twin double-glazed windows giving a light and airy feel, fitted wardrobes and en suite shower room with large walk-in shower, pedestal wash hand basin and low level flush WC
- Bedroom two has large bay window overlooking the private road, fitted wardrobes and also an en suite shower room with shower, pedestal wash hand basin and WC
- Landscaped garden that sweeps around the property with extensive range of trees and shrubs. Shed with lighting, power and heating