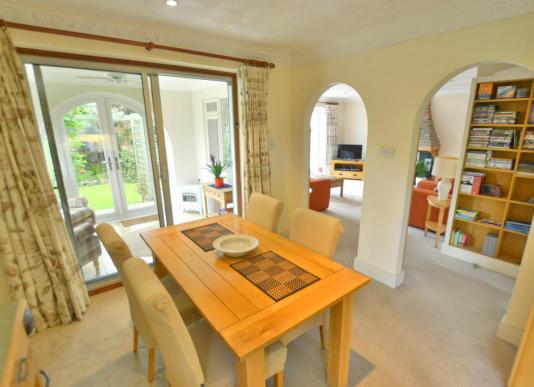

- Large entrance porch with feature arched window
- Generous size entrance hall with loft access which is partially boarded with light and power
- Good size kitchen/diner with part tiled floor and range of oak units with complementary worktops, double oven and integrated microwave, dishwasher, fridge freezer, induction hob and extractor hood, double-glazed door opening onto side garden
- Sitting room with feature arch opening into the kitchen/diner, fireplace and large picture window overlooking garden
- Garden room with feature arched window and double-glazed archway doors opening into the garden
- Spacious main bedroom with twin double-glazed windows giving a light and airy feel, fitted wardrobes and en suite shower room with large walk-in shower, pedestal wash hand basin and low level flush WC
- Bedroom two has large bay window overlooking the private road, fitted wardrobes and also an en suite shower room with shower, pedestal wash hand basin and WC
- Landscaped garden that sweeps around the property with extensive range of trees and shrubs. Shed with lighting, power and heating