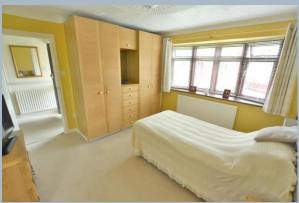

- Large entrance porch with feature arched window
- Generous size entrance hall with loft access which is partially boarded with light and power
- Good size kitchen/diner with part tiled floor and range of oak units with complementary worktops, double oven and integrated microwave, dishwasher, fridge freezer, induction hob and extractor hood, double-glazed door opening onto side garden
- Sitting room with feature arch opening into the kitchen/diner, fireplace and large picture window overlooking garden
- Garden room with feature arched window and double-glazed archway doors opening into the garden
- Spacious main bedroom with twin double-glazed windows giving a light and airy feel, fitted wardrobes and en suite shower room with large walk-in shower, pedestal wash hand basin and low level flush WC
- Bedroom two has large bay window overlooking the private road, fitted wardrobes and also an en suite shower room with shower, pedestal wash hand basin and WC
- Landscaped garden that sweeps around the property with extensive range of trees and shrubs. Shed with lighting, power and heating