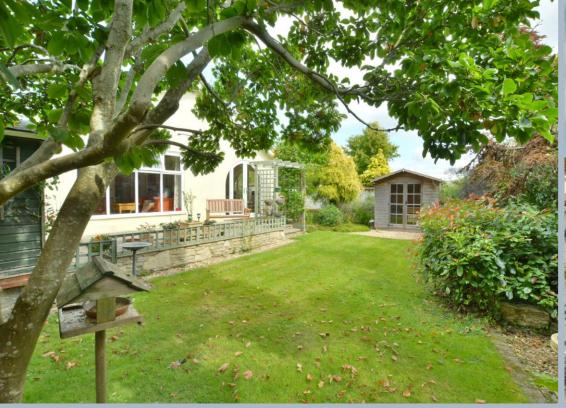

- Large entrance porch with feature arched window
- Generous size entrance hall with loft access which is partially boarded with light and power
- Good size kitchen/diner with part tiled floor and range of oak units with complementary worktops, double oven and integrated microwave, dishwasher, fridge freezer, induction hob and extractor hood, double-glazed door opening onto side garden
- Sitting room with feature arch opening into the kitchen/diner, fireplace and large picture window overlooking garden
- Garden room with feature arched window and double-glazed archway doors opening into the garden
- Spacious main bedroom with twin double-glazed windows giving a light and airy feel, fitted wardrobes and en suite shower room with large walk-in shower, pedestal wash hand basin and low level flush WC
- Bedroom two has large bay window overlooking the private road, fitted wardrobes and also an en suite shower room with shower, pedestal wash hand basin and WC
- Landscaped garden that sweeps around the property with extensive range of trees and shrubs. Shed with lighting, power and heating