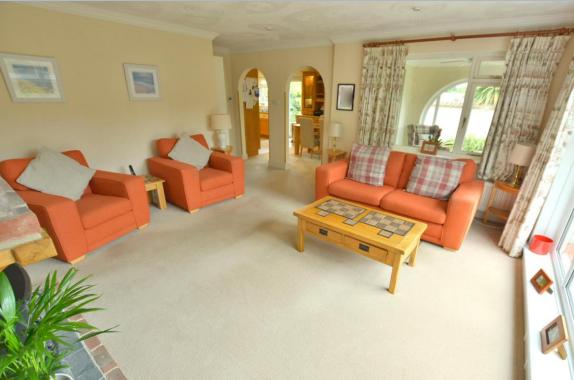

- Large entrance porch with feature arched window
- Generous size entrance hall with loft access which is partially boarded with light and power
- Good size kitchen/diner with part tiled floor and range of oak units with complementary worktops, double oven and integrated microwave, dishwasher, fridge freezer, induction hob and extractor hood, double-glazed door opening onto side garden
- Sitting room with feature arch opening into the kitchen/diner, fireplace and large picture window overlooking garden
- Garden room with feature arched window and double-glazed archway doors opening into the garden
- Spacious main bedroom with twin double-glazed windows giving a light and airy feel, fitted wardrobes and en suite shower room with large walk-in shower, pedestal wash hand basin and low level flush WC
- Bedroom two has large bay window overlooking the private road, fitted wardrobes and also an en suite shower room with shower, pedestal wash hand basin and WC
- Landscaped garden that sweeps around the property with extensive range of trees and shrubs. Shed with lighting, power and heating