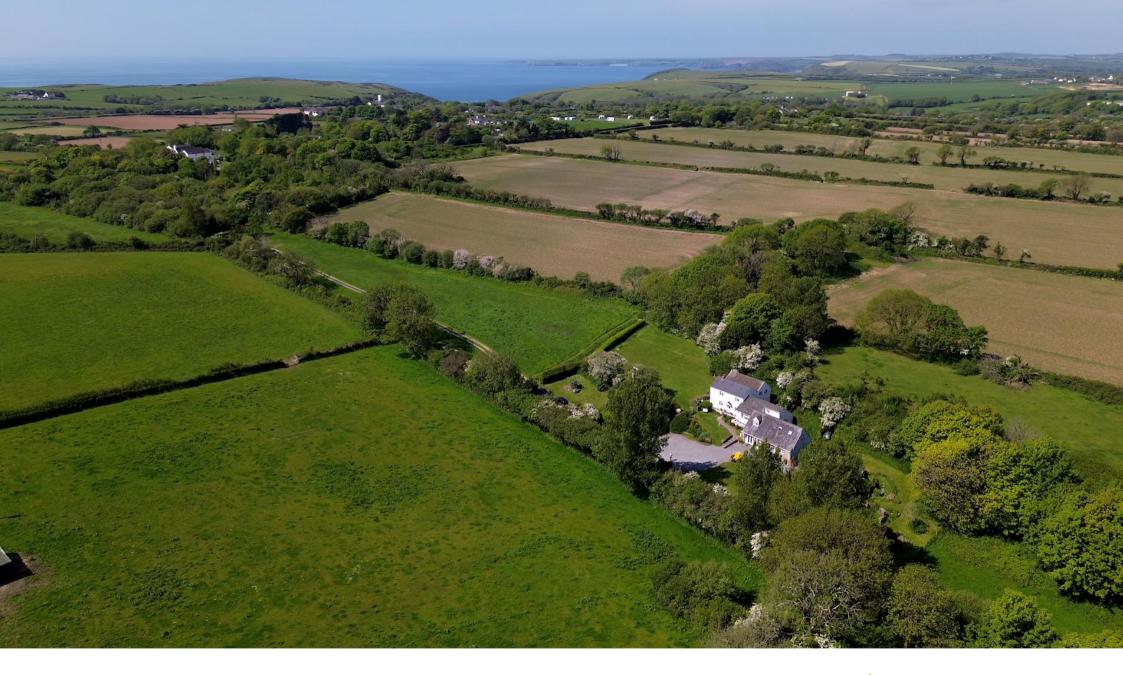

### SLADE FARM

Slade Farm is a delightful country residence nestled in 7 acres of serene countryside, boasting a three-bedroom farmhouse, a one-bedroom annexe dubbed 'The Dovecote', and a charming three-bedroom detached cottage named 'The Swallows'. The existing planning consent provides for enhancements including a double garage, drying/utility room, and a log store at the front left of the property, along with promising prospects for converting additional outbuildings, subject to necessary permissions.

Privately tucked away, yet remarkably close to the vibrant Manorbier village, this property offers an unparalleled opportunity to immerse oneself in the richness of coastal Welsh life. Renowned for its historic castle and pristine beach, Manorbier beckons with its picturesque surroundings and a community that embodies both tranquillity and vibrancy.

Positioned in this coveted area, this property promises a lifestyle steeped in natural beauty and convenience. Prospective buyers will be enamoured by the mature gardens and the abundant wildlife, with horses gracing the neighbouring fields, adding to the charm that this estate offers. Ample parking facilities further enhance the practical aspects of this home. A visit to this unique property is highly recommended to fully appreciate its potential and the manifold attractions of the Manorbier area.