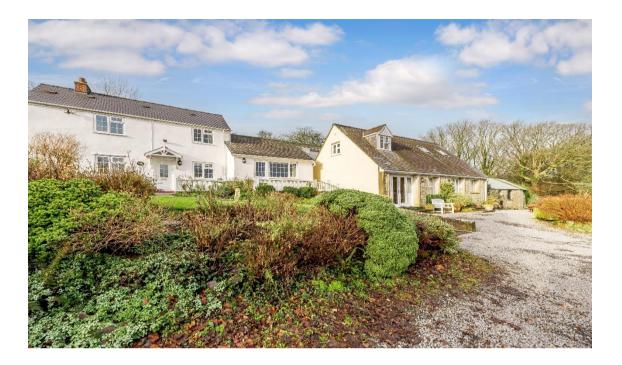

### SLADE FARM

Slade Farm is a delightful country residence nestled in 7 acres of serene countryside, boasting a three-bedroom farmhouse, a one-bedroom annexe dubbed 'The Dovecote', and a charming three-bedroom detached cottage named 'The Swallows'. The existing planning consent provides for enhancements including a double garage, drying/utility room, and a log store at the front left of the property, along with promising prospects for converting additional outbuildings, subject to necessary permissions.

The central dwelling, a three-bedroom home with origins in the 18th Century, stands as a testament to versatile living possibilities, providing an ideal setting for multigenerational families, holiday letting ventures, or a tranquil home office setup. Adjacent to it, 'The Dovecote' serves as a flexible space, with options for integration with the main house or use as a self-contained unit. Meanwhile, 'The Swallows' presents a fantastic prospect for holiday letting, promising guests a stay that is both comfortable and immersed in nature.