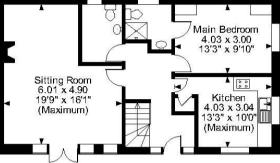

Slade Farm, Manorbier, Tenby **Approximate Gross Internal Area** Main House = 1954 Sq Ft/182 Sq M Swallows = 1095 Sq Ft/102 Sq M Workshop/Outbuildings = 455 Sq Ft/42 Sq M

First Floor

#### FOR ILLUSTRATIVE PURPOSES ONLY - NOT TO SCALE

The position & size of doors, windows, appliances and other features are approximate only. © ehouse. Unauthorised reproduction prohibited. Drawing ref. dig/8532036/SS