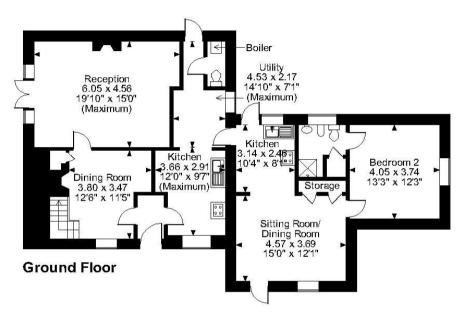

Slade Farm, Manorbier, Tenby **Approximate Gross Internal Area** Main House = 1954 Sq Ft/182 Sq M Swallows = 1095 Sq Ft/102 Sq M Workshop/Outbuildings = 455 Sq Ft/42 Sq M

First Floor

#### **Swallows Ground Floor**

**Swallows First Floor** 

#### FOR ILLUSTRATIVE PURPOSES ONLY - NOT TO SCALE

The position & size of doors, windows, appliances and other features are approximate only. © ehouse. Unauthorised reproduction prohibited. Drawing ref. dig/8532036/SS