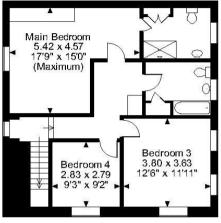

Slade Farm, Manorbier, Tenby **Approximate Gross Internal Area** Main House = 1954 Sq Ft/182 Sq M Swallows = 1095 Sq Ft/102 Sq M Workshop/Outbuildings = 455 Sq Ft/42 Sq M

First Floor

#### FOR ILLUSTRATIVE PURPOSES ONLY - NOT TO SCALE

The position & size of doors, windows, appliances and other features are approximate only. © ehouse. Unauthorised reproduction prohibited. Drawing ref. dig/8532036/SS