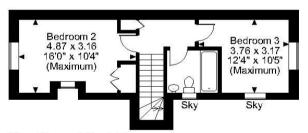

#### **Swallows Ground Floor**

**Swallows First Floor** 

#### FOR ILLUSTRATIVE PURPOSES ONLY - NOT TO SCALE

The position & size of doors, windows, appliances and other features are approximate only. © ehouse. Unauthorised reproduction prohibited. Drawing ref. dig/8532036/SS