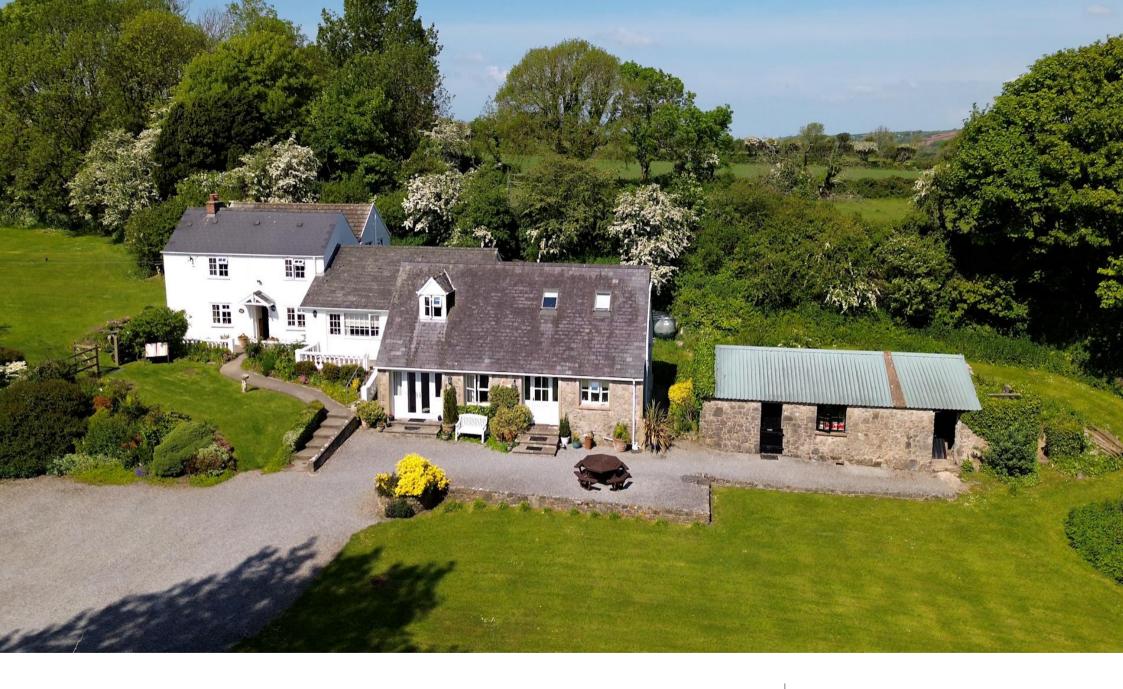

### SLADE FARM

Slade Farm is a delightful country residence nestled in 7 acres of serene countryside, boasting a three-bedroom farmhouse, a one-bedroom annexe dubbed 'The Dovecote', and a charming three-bedroom detached cottage named 'The Swallows'. The existing planning consent provides for enhancements including a double garage, drying/utility room, and a log store at the front left of the property, along with promising prospects for converting additional outbuildings, subject to necessary permissions.

Privately tucked away, yet remarkably close to the vibrant Manorbier village, this property offers an unparalleled opportunity to immerse oneself in the richness of coastal Welsh life. Renowned for its historic castle and pristine beach, Manorbier beckons with its picturesque surroundings and a community that embodies both tranquillity and vibrancy.

The central dwelling, a three-bedroom home with origins in the 18th Century, stands as a testament to versatile living possibilities, providing an ideal setting for multigenerational families, holiday letting ventures, or a tranquil home office setup. Adjacent to it, 'The Dovecote' serves as a flexible space, with options for integration with the main house or use as a self-contained unit. Meanwhile, 'The Swallows' presents a fantastic prospect for holiday letting, promising guests a stay that is both comfortable and immersed in nature.

Positioned in this coveted area, this property promises a lifestyle steeped in natural beauty and convenience. Prospective buyers will be enamoured by the mature gardens and the abundant wildlife, with horses gracing the neighbouring fields, adding to the charm that this estate offers. Ample parking facilities further enhance the practical aspects of this home. A visit to this unique property is highly recommended to fully appreciate its potential and the manifold attractions of the Manorbier area.