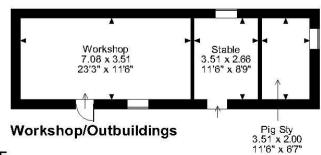

Slade Farm, Manorbier, Tenby **Approximate Gross Internal Area** Main House = 1954 Sq Ft/182 Sq M Swallows = 1095 Sq Ft/102 Sq M Workshop/Outbuildings = 455 Sq Ft/42 Sq M

First Floor

#### FOR ILLUSTRATIVE PURPOSES ONLY - NOT TO SCALE

The position & size of doors, windows, appliances and other features are approximate only. © ehouse. Unauthorised reproduction prohibited. Drawing ref. dig/8532036/SS