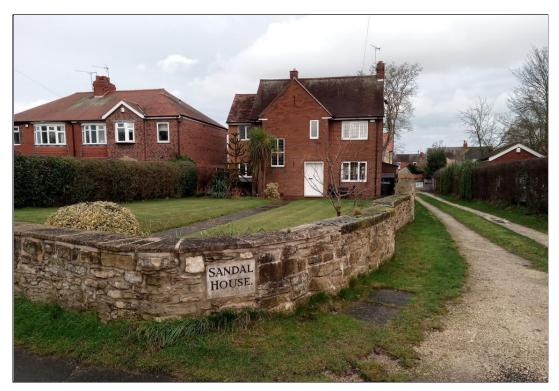

## Sandall House, Dadsley Road, Tickhill

A superb 4 bedroom detached family home situated in this lovely position along Dadsley Road with countryside views, large living accommodation, breakfast kitchen, gas heating, double glazing, excellent decoration and fronted views towards a paddock. The property briefly comprises of; entrance porch, hallway, spacious lounge/diner with UPVC patio doors, sitting room/snug, breakfast kitchen, utility, downstairs wc, landing, 4 bedrooms, ensuite, bathroom suite and stunning front and rear gardens. Viewing highly recommended.