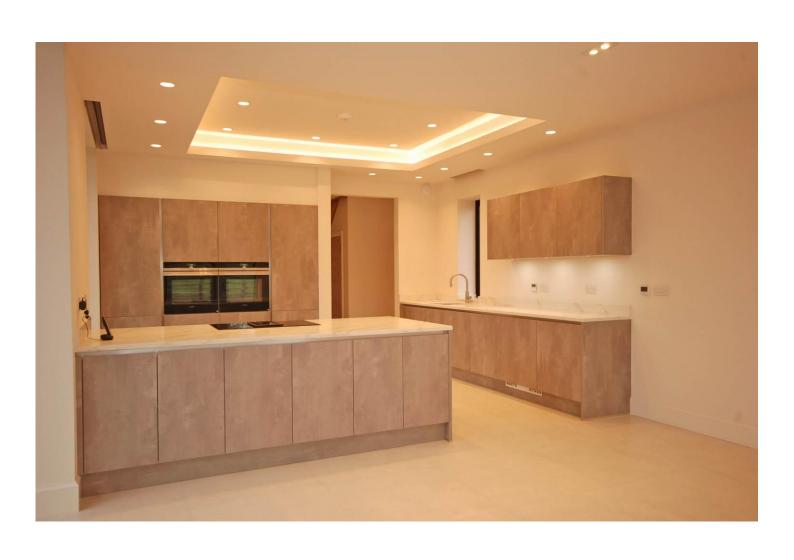

### Description

A unique opportunity to reside in this fabulous and spacious family home. Keepers Cottage is a superb contemporary property, set within a small and exclusive hamlet. The property has been designed to an exacting standard and is equipped with air source under floor heating, energy efficient insulation and double glazing and a feature wood burning stove. The 5 bedroomed, 4 bathroomed accommodation will be suited to a variety of family living styles and offers extremely flexible accommodation. The master bedroom suite has a dressing area along with luxury en suite and doors leading to a large balcony with far reaching views across open countryside. The luxury dining kitchen has floor to ceiling windows and access to a large decked area. The exterior of the property has landscaped gardens and decked area, plus large garage with electric roller shutter door. Other benefits include security alarm system and CCTV. Note: Some internal redecoration will take place prior to a new tenancy commencing.

#### Unfurnished

Floor and window coverings, plus top of the range Siemens appliances including hob with down draught extractor, oven and combi oven, full length fridge and under counter fridge, full height freezer, dishwasher and Quooker hot tap.