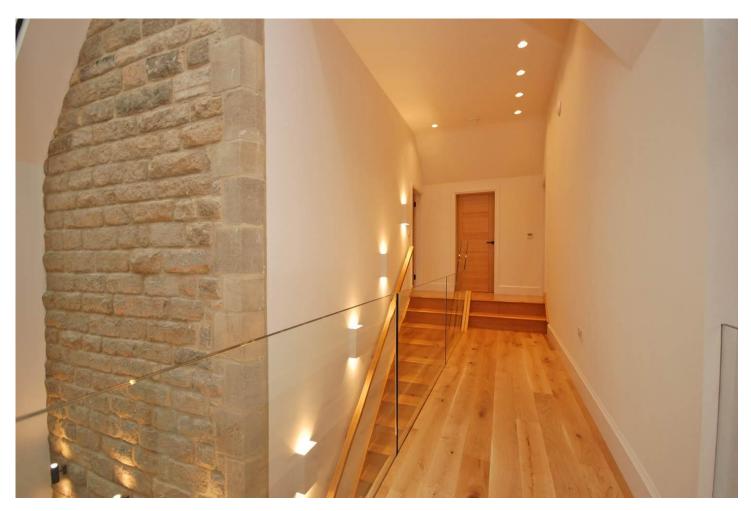

### Description

A unique opportunity to reside in this fabulous and spacious family home. Keepers Cottage is a superb contemporary property, set within a small and exclusive hamlet. The property has been designed to an exacting standard and is equipped with air source under floor heating, energy efficient insulation and double glazing and a feature wood burning stove. The 5 bedroomed, 4 bathroomed accommodation will be suited to a variety of family living styles and offers extremely flexible accommodation. The master bedroom suite has a dressing area along with luxury en suite and doors leading to a large balcony with far reaching views across open countryside. The luxury dining kitchen has floor to ceiling windows and access to a large decked area. The exterior of the property has landscaped gardens and decked area, plus large garage with electric roller shutter door. Other benefits include security alarm system and CCTV. Note: Some internal redecoration will take place prior to a new tenancy commencing.