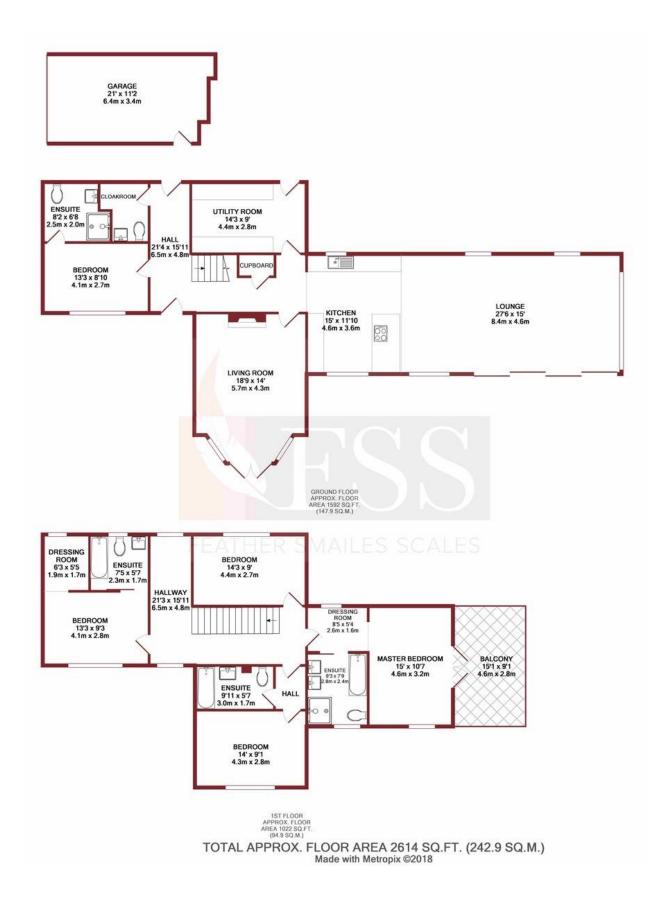

### Description

A unique opportunity to reside in this fabulous and spacious family home. Keepers Cottage is a superb contemporary property, set within a small and exclusive hamlet. The property has been designed to an exacting standard and is equipped with air source under floor heating, energy efficient insulation and double glazing and a feature wood burning stove. The 5 bedroomed, 4 bathroomed accommodation will be suited to a variety of family living styles and offers extremely flexible accommodation. The master bedroom suite has a dressing area along with luxury en suite and doors leading to a large balcony with far reaching views across open countryside. The luxury dining kitchen has floor to ceiling windows and access to a large decked area. The exterior of the property has landscaped gardens and decked area, plus large garage with electric roller shutter door. Other benefits include security alarm system and CCTV. Note: Some internal redecoration will take place prior to a new tenancy commencing.