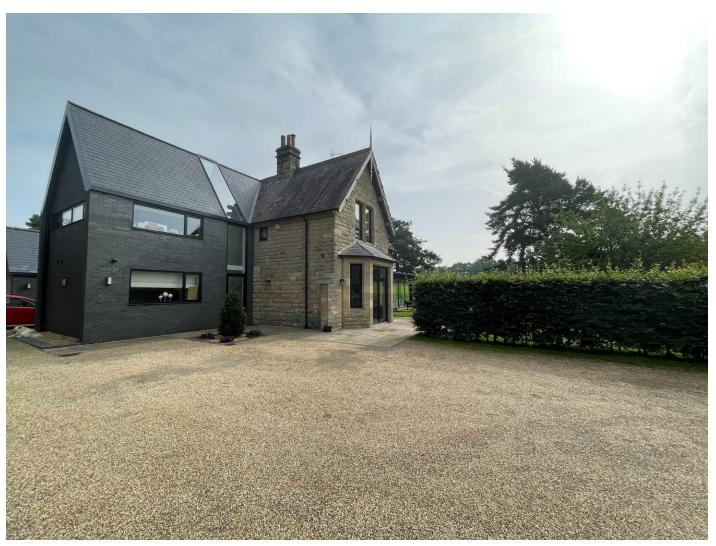

### Description

A unique opportunity to reside in this fabulous and spacious family home. Keepers Cottage is a superb contemporary property, set within a small and exclusive hamlet. The property has been designed to an exacting standard and is equipped with air source under floor heating, energy efficient insulation and double glazing and a feature wood burning stove. The 5 bedroomed, 4 bathroomed accommodation will be suited to a variety of family living styles and offers extremely flexible accommodation. The master bedroom suite has a dressing area along with luxury en suite and doors leading to a large balcony with far reaching views across open countryside. The luxury dining kitchen has floor to ceiling windows and access to a large decked area. The exterior of the property has landscaped gardens and decked area, plus large garage with electric roller shutter door. Other benefits include security alarm system and CCTV. Note: Some internal redecoration will take place prior to a new tenancy commencing.

#### Location

The property is located on the Rudding Park Estate to the sought-after south side of Harrogate. It is close to the by-pass, therefore excellent for the commuter with connections to the A1, York, Leeds and Bradford and is approximately 3 miles from Harrogate town centre and all its amenities. Pannal Railway Station is also within easy reach. This is an area of outstanding countryside with far reaching views.