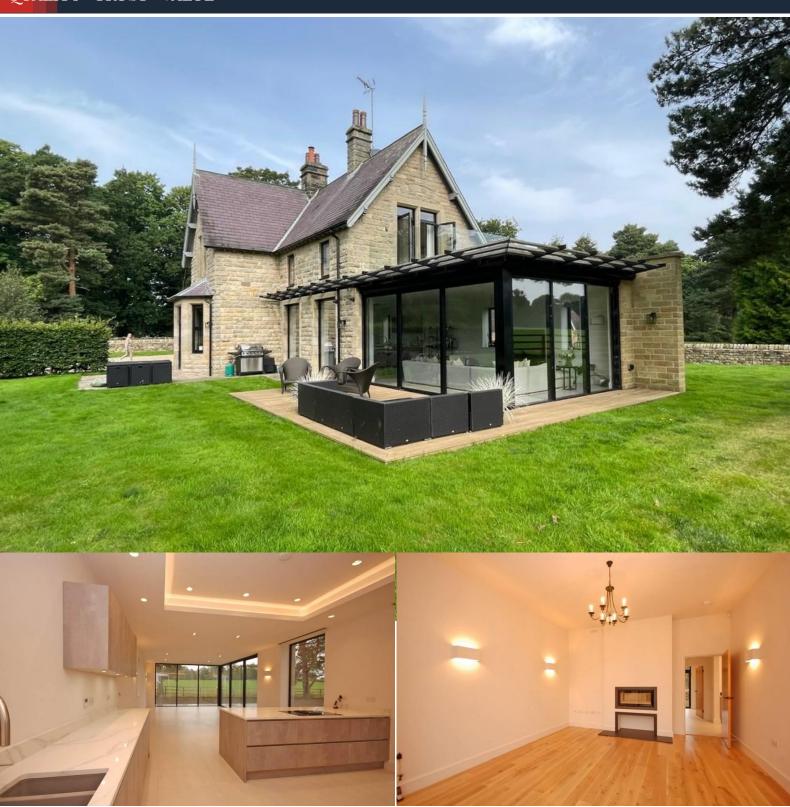

### Description

A unique opportunity to reside in this fabulous and spacious family home. Keepers Cottage is a superb contemporary property, set within a small and exclusive hamlet. The property has been designed to an exacting standard and is equipped with air source under floor heating, energy efficient insulation and double glazing and a feature wood burning stove. The 5 bedroomed, 4 bathroomed accommodation will be suited to a variety of family living styles and offers extremely flexible accommodation. The master bedroom suite has a dressing area along with luxury en suite and doors leading to a large balcony with far reaching views across open countryside. The luxury dining kitchen has floor to ceiling windows and access to a large decked area. The exterior of the property has landscaped gardens and decked area, plus large garage with electric roller shutter door. Other benefits include security alarm system and CCTV. Note: Some internal redecoration will take place prior to a new tenancy commencing.