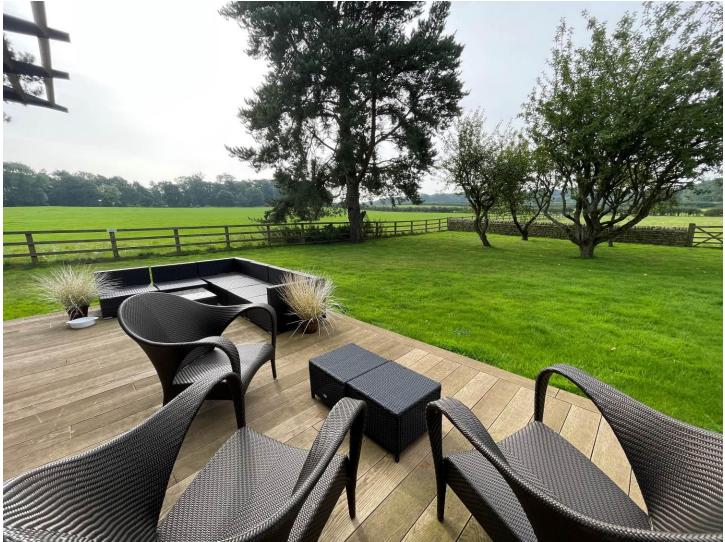

### Description

A unique opportunity to reside in this fabulous and spacious family home. Keepers Cottage is a superb contemporary property, set within a small and exclusive hamlet. The property has been designed to an exacting standard and is equipped with air source under floor heating, energy efficient insulation and double glazing and a feature wood burning stove. The 5 bedroomed, 4 bathroomed accommodation will be suited to a variety of family living styles and offers extremely flexible accommodation. The master bedroom suite has a dressing area along with luxury en suite and doors leading to a large balcony with far reaching views across open countryside. The luxury dining kitchen has floor to ceiling windows and access to a large decked area. The exterior of the property has landscaped gardens and decked area, plus large garage with electric roller shutter door. Other benefits include security alarm system and CCTV. Note: Some internal redecoration will take place prior to a new tenancy commencing.