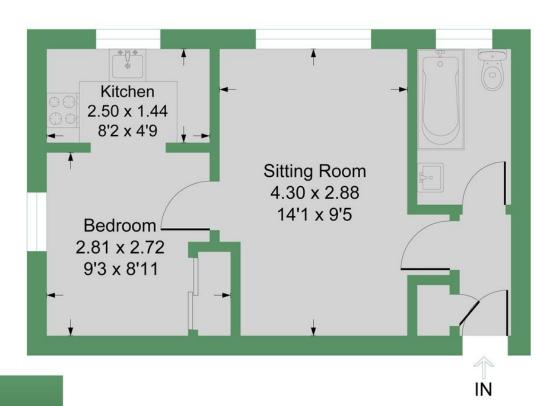

17 Dehavilland Close

Approximate Gross Internal Floor Area = 31.3 sq m / 337 sq ft

RESIDENTIAL

Illustration for identification purposes only, measurements are approximate, not to scale.

Hillingdon officeUxbridge office11 Crescent Parade41 Belmont RoadHllingdonUxbridgeUB10 OLGUB8 1QT