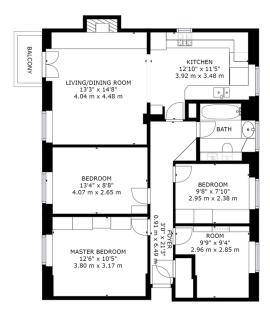

# Lashia House

Guide Price £550,000 Leasehold

A spacious, four bedroom flat situated on the first floor of this popular purpose built block, measuring 953sqft/89sqm and located in one of Stoke Newington's most desirable locations. The property consists of a large reception area leading onto a private balcony, overlooking the peaceful gardens below, large fitted kitchen, four good size bedrooms and a family bathroom. Lashio House, Clissold Crescent is located a short walk to Stoke Newington, with the beautiful Clissold Park just a short walk away. Transport links are well serviced by a selection of local bus routes and excellent tube links including Finsbury Park Station (Victoria Line & National rail services) and Arsenal(Piccadilly Line) both within walking distance.

- Four Double Bedrooms
- First Floor
- Private Balcony
- 953sqft/89sqm

- Epc Rating C
- Close to Clissold Park
- Mins Walk to Highbury Barn
- Chain Free Sale

Current Potential

FLOOR 1