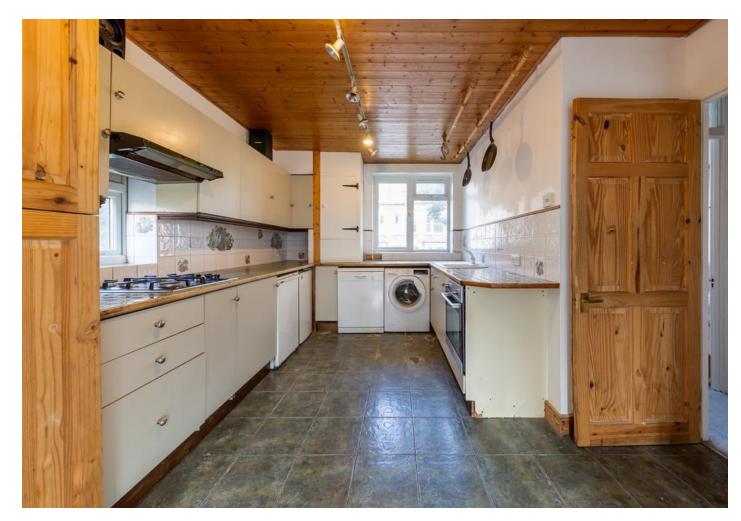

# Lashia House

Guide Price £550,000 Leasehold

A spacious, four bedroom flat situated on the first floor of this popular purpose built block, measuring 953sqft/89sqm and located in one of Stoke Newington's most desirable locations. The property consists of a large reception area leading onto a private balcony, overlooking the peaceful gardens below, large fitted kitchen, four good size bedrooms and a family bathroom. Lashio House, Clissold Crescent is located a short walk to Stoke Newington, with the beautiful Clissold Park just a short walk away. Transport links are well serviced by a selection of local bus routes and excellent tube links including Finsbury Park Station (Victoria Line & National rail services) and Arsenal(Piccadilly Line) both within walking distance.