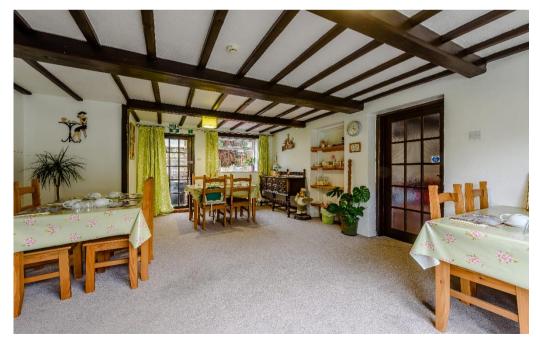

## Neuadd Wen Country Guest House

Neuadd Wen is a substantial 10-bedroom residence, currently serving as a guest house, that spans over 4,000 square feet. The property offers the flexibility to adapt for multi-generational living or to generate additional income. Pre-planning permissions are in place for a full residential conversion, making it a versatile investment. The home is thoughtfully divided into two distinct sections: a private living area for the owners and a guest section, both of which have been meticulously updated over the past five years, including modernised bathrooms and a renovated private kitchen.