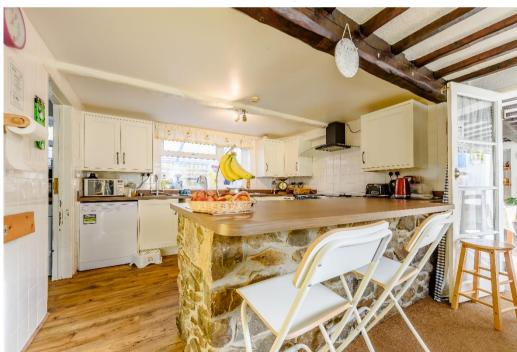

## Neuadd Wen Country Guest House

Neuadd Wen is a substantial 10-bedroom residence, currently serving as a guest house, that spans over 4,000 square feet. The property offers the flexibility to adapt for multi-generational living or to generate additional income. Pre-planning permissions are in place for a full residential conversion, making it a versatile investment. The home is thoughtfully divided into two distinct sections: a private living area for the owners and a guest section, both of which have been meticulously updated over the past five years, including modernised bathrooms and a renovated private kitchen.