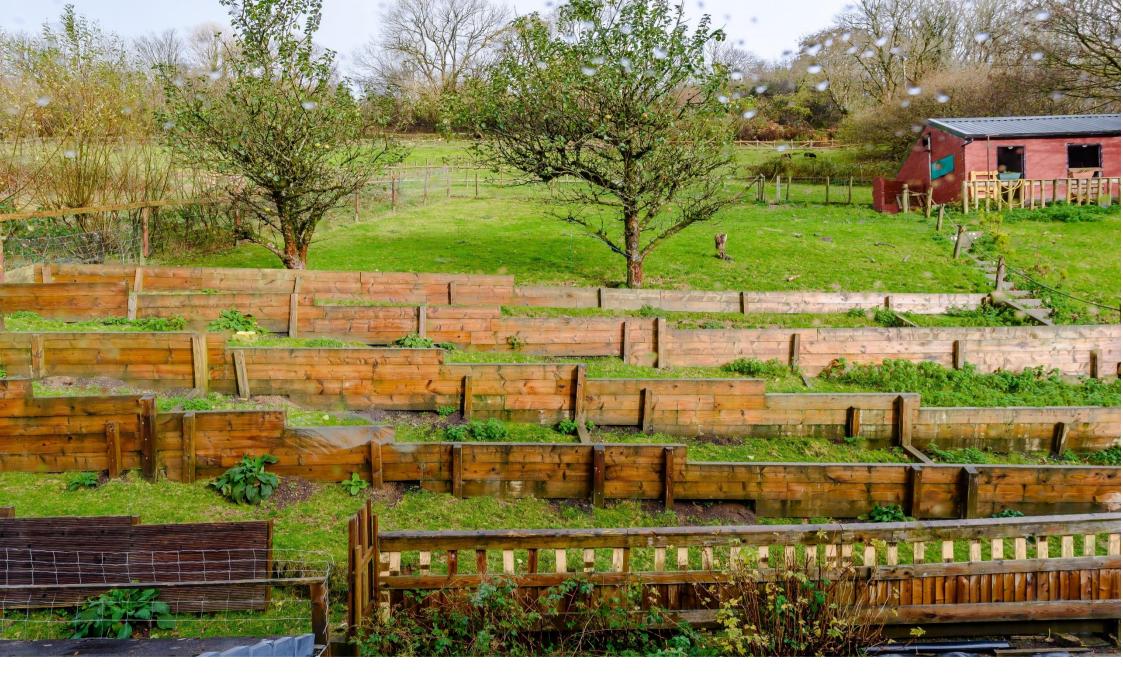

Strategically situated away from the main thoroughfare, Neuadd Wen enjoys the serenity of surrounding open countryside while benefiting from easy access to Carmarthen, just eight miles away. The property stands on approximately 6.5 acres of land, primarily used for sheep grazing, and includes a section of woodland. The local area offers delightful walking opportunities, proximity to a friendly pub, and a range of nearby activities. Public transport options to Carmarthen are also available, adding to the convenience.