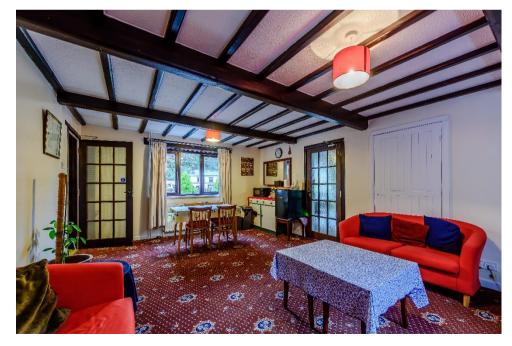

## Neuadd Wen Country Guest House

Neuadd Wen is a substantial 10-bedroom residence, currently serving as a guest house, that spans over 4,000 square feet. The property offers the flexibility to adapt for multi-generational living or to generate additional income. Pre-planning permissions are in place for a full residential conversion, making it a versatile investment. The home is thoughtfully divided into two distinct sections: a private living area for the owners and a guest section, both of which have been meticulously updated over the past five years, including modernised bathrooms and a renovated private kitchen.