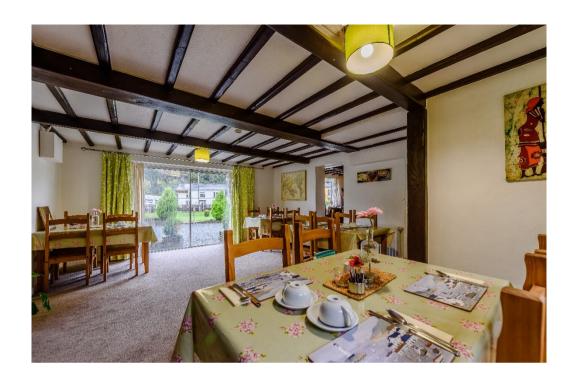

## Neuadd Wen Country Guest House

Neuadd Wen is a substantial 10-bedroom residence, currently serving as a guest house, that spans over 4,000 square feet. The property offers the flexibility to adapt for multi-generational living or to generate additional income. Pre-planning permissions are in place for a full residential conversion, making it a versatile investment. The home is thoughtfully divided into two distinct sections: a private living area for the owners and a guest section, both of which have been meticulously updated over the past five years, including modernised bathrooms and a renovated private kitchen.