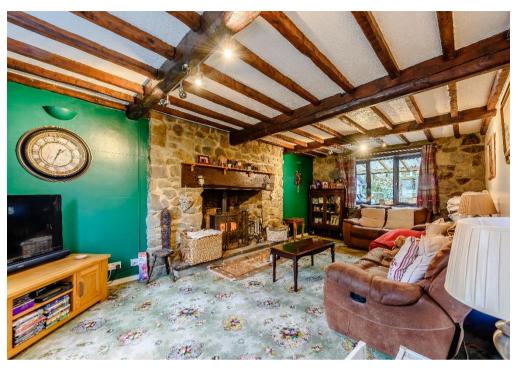

## Neuadd Wen Country Guest House

Neuadd Wen is a substantial 10-bedroom residence, currently serving as a guest house, that spans over 4,000 square feet. The property offers the flexibility to adapt for multi-generational living or to generate additional income. Pre-planning permissions are in place for a full residential conversion, making it a versatile investment. The home is thoughtfully divided into two distinct sections: a private living area for the owners and a guest section, both of which have been meticulously updated over the past five years, including modernised bathrooms and a renovated private kitchen.