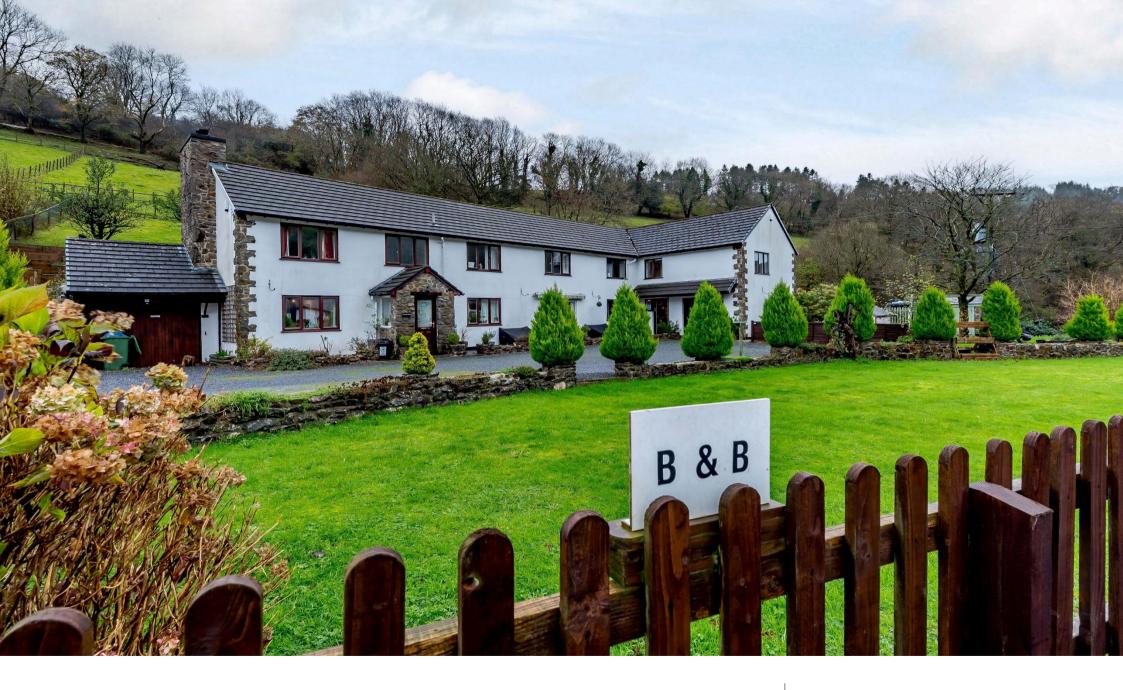

## Neuadd Wen Country Guest House

Neuadd Wen is a substantial 10-bedroom residence, currently serving as a guest house, that spans over 4,000 square feet. The property offers the flexibility to adapt for multi-generational living or to generate additional income. Pre-planning permissions are in place for a full residential conversion, making it a versatile investment. The home is thoughtfully divided into two distinct sections: a private living area for the owners and a guest section, both of which have been meticulously updated over the past five years, including modernised bathrooms and a renovated private kitchen.

Strategically situated away from the main thoroughfare, Neuadd Wen enjoys the serenity of surrounding open countryside while benefiting from easy access to Carmarthen, just eight miles away. The property stands on approximately 6.5 acres of land, primarily used for sheep grazing, and includes a section of woodland. The local area offers delightful walking opportunities, proximity to a friendly pub, and a range of nearby activities. Public transport options to Carmarthen are also available, adding to the convenience.

The property's location in the well-connected village of Cwmduad offers the best of both worlds: a peaceful setting and easy access to a comprehensive range of shops and amenities in Carmarthen, as well as nearby sandy beaches and seaside resorts. Overall, Neuadd Wen presents an exceptional opportunity as both a thriving guest house/B&B and a versatile, welcoming home."