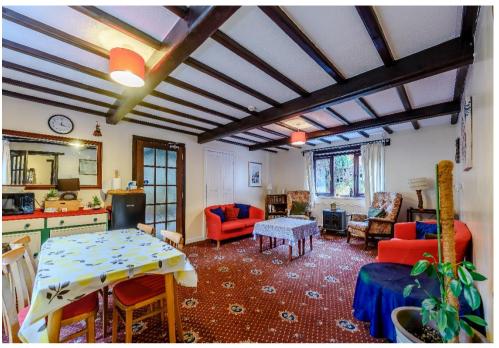

## Neuadd Wen Country Guest House

Neuadd Wen is a substantial 10-bedroom residence, currently serving as a guest house, that spans over 4,000 square feet. The property offers the flexibility to adapt for multi-generational living or to generate additional income. Pre-planning permissions are in place for a full residential conversion, making it a versatile investment. The home is thoughtfully divided into two distinct sections: a private living area for the owners and a guest section, both of which have been meticulously updated over the past five years, including modernised bathrooms and a renovated private kitchen.