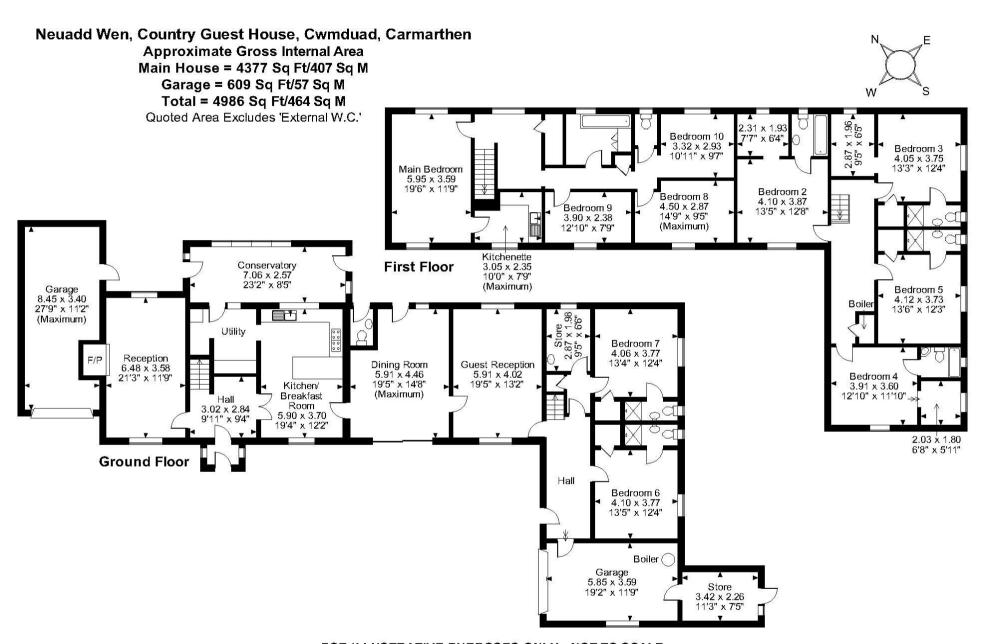

## FOR ILLUSTRATIVE PURPOSES ONLY - NOT TO SCALE

The position & size of doors, windows, appliances and other features are approximate only. © ehouse. Unauthorised reproduction prohibited. Drawing ref. dig/8529859/SS