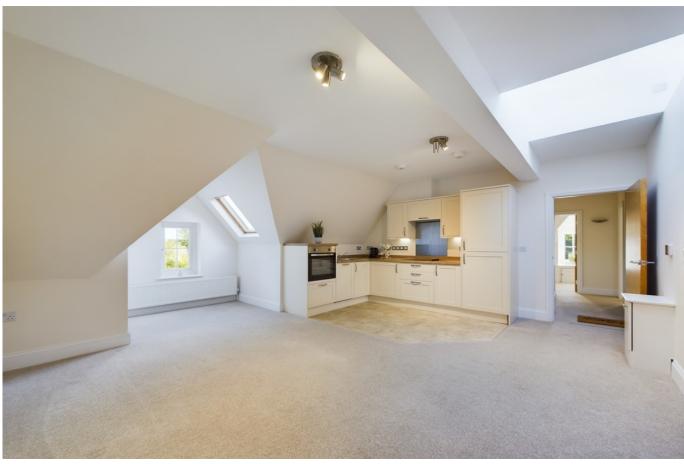

#### PROPERTY

This expertly designed 2 double bedroom apartment is located on the 2nd floor of this stunning former Victorian Rectory. The property boasts generously proportioned rooms throughout, enhanced by charming sloping ceilings that give the living space character and allure. Accessible via stairs or an electric stairlift, the accommodation comprises an inviting entrance hall, two spacious bedrooms, a modern shower room, and a generously sized Kitchen/Dining/Sitting room. Additional features include a reliable gas radiator heating system and efficient sealed unit double glazing. A picturesque communal garden area and a dedicated residents' car park add to the property's appeal, there is also an allotment area which is available for all residents use. The development is professionally managed by RLHA and overseen by a part-time on-site Scheme Manager. For added peace of mind, a 24hour Careline system is in place. This property is ready for immediate occupancy, and we highly recommend scheduling a