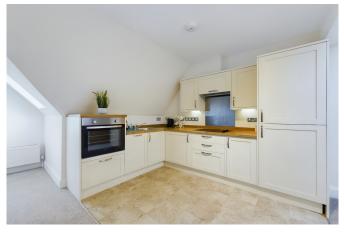

#### PROPERTY

This expertly designed 2 double bedroom apartment is located on the 2nd floor of this stunning former Victorian Rectory. The property boasts generously proportioned rooms throughout, enhanced by charming sloping ceilings that give the living space character and allure. Accessible via stairs or an electric stairlift, the accommodation comprises an inviting entrance hall, two spacious bedrooms, a modern shower room, and a generously sized Kitchen/Dining/Sitting room. Additional features include a reliable gas radiator heating system and efficient sealed unit double glazing. A picturesque communal garden area and a dedicated residents' car park add to the property's appeal, there is also an allotment area which is available for all residents use. The development is professionally managed by RLHA and overseen by a part-time on-site Scheme Manager. For added peace of mind, a 24hour Careline system is in place. This property is ready for immediate occupancy, and we highly recommend scheduling a