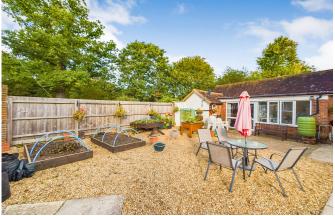

#### OUTSIDE

Surrounding the various buildings are attractive and established communal gardens with pathways leading around the building. There is also a residents' garden room adjacent to the residents' laundry where there are laundry appliances and a sink.