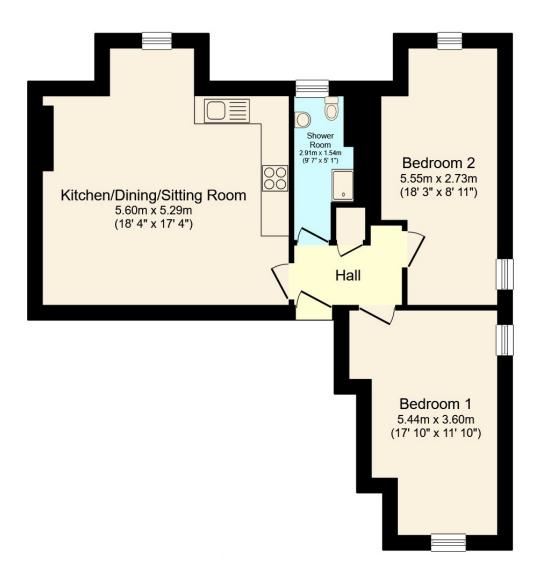

#### PROPERTY

This expertly designed 2 double bedroom apartment is located on the 2nd floor of this stunning former Victorian Rectory. The property boasts generously proportioned rooms throughout, enhanced by charming sloping ceilings that give the living space character and allure. Accessible via stairs or an electric stairlift, the accommodation comprises an inviting entrance hall, two spacious bedrooms, a modern shower room, and a generously sized Kitchen/Dining/Sitting room. Additional features include a reliable gas radiator heating system and efficient sealed unit double glazing. A picturesque communal garden area and a dedicated residents' car park add to the property's appeal, there is also an allotment area which is available for all residents use. The development is professionally managed by RLHA and overseen by a part-time on-site Scheme Manager. For added peace of mind, a 24hour Careline system is in place. This property is ready for immediate occupancy, and we highly recommend scheduling a

## **Total Approximate Floor Area** 657 sq ft / 61 sq m