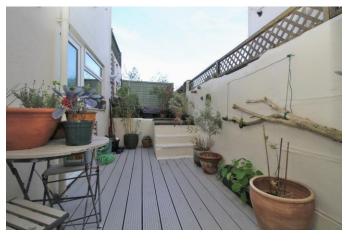

One of the highlights of this flat is the rear patio garden, accessible from the bedroom. This outdoor space provides a tranquil oasis, perfect for enjoying a morning coffee or hosting a summer barbecue. The patio garden is well-maintained and offers a pleasant environment to relax and soak up the sun.

#### **OUTSIDE**

**REAR PATIO GARDEN** 