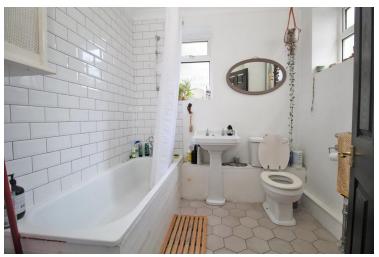

#### **ENTRANCE HALL**

LOUNGE 16' 0" x 11' 8" (4.88m x 3.56m)

KITCHEN 13' 1" x 8' 2" (3.99m x 2.49m)

BATHROOM 7' 3" x 6' 11" (2.21m x 2.11m)

BEDROOM 12' 4" x 11' 6" (3.76m x 3.51m)