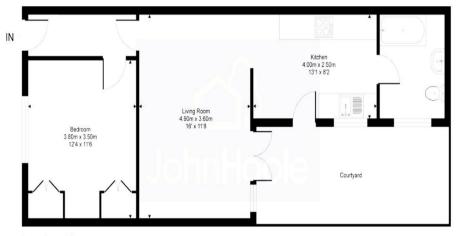

## Hamilton Road, BN1 Approximate Gross Internal Area = 50 sq m / 543 sq ft

Lower Ground Floor

#### Accommodation

#### **ENTRANCE HALL**

LOUNGE 16' 0" x 11' 8" (4.88m x 3.56m)

KITCHEN 13' 1" x 8' 2" (3.99m x 2.49m)

BATHROOM 7' 3" x 6' 11" (2.21m x 2.11m)

BEDROOM 12' 4" x 11' 6" (3.76m x 3.51m)

#### **OUTSIDE**

**REAR PATIO GARDEN** 