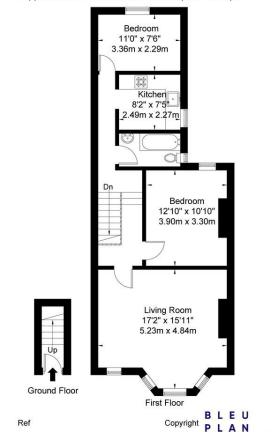

## Howard Road, NW2 6DR

Approx Gross Internal Area = 65.3 sq m / 702 sq ft

The Floor plan is not to scale and measurements and areas shown are approximate and herefore should be used for illustrative purposes only. The plan has been prepared in accordance with the RICS code of Measuring Practice and whilst we have confidence in the information produced it must not be relied on. If there is any aspect of particular importance, you should carry out or commission your own inspection of the property. Copyright @ BLEUPLAN