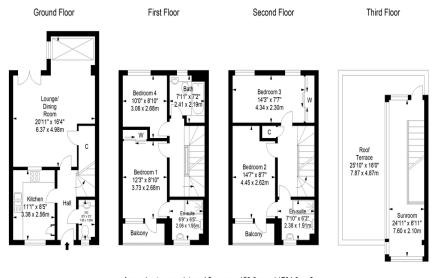

Set over 4 Floors, downstairs consists of the Kitchen with integrated appliances and Living/Dining area, where you can step outside to your private Garden, ideal for enjoying the Brighton sunshine. The Four generously-sized bedrooms provide ample space for your family and guests. Two Bedrooms include their own private Ensuites and Balconies, offering the ideal sanctuary at the end of the day.

Approximate gross internal floor area 158.3 sq m/ 1704.0 sq ft

Whilst every care has been taken to ensure accuracy, dimensions are approximate and for illustrative purposes only.

All rights reserved.

3 Marston Road, Worthing, West Sussex, BN14 8BD