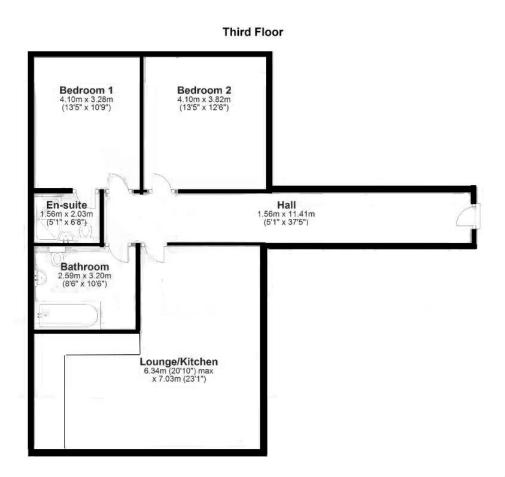

#### Accommodation

#### FOURTH FLOOR

ENTRANCE HALL

OPEN PLAN LIVIING AREA 23' 1" x 20' 10" (7.04m x 6.35m)

MODERN FITTED KITCHEN AREA

MODERN FITTED BATHROOM 10' 6" x 8' 6" (3.2m x 2.59m)

BEDROOM ONE 13' 5" x 10' 9" (4.09m x 3.28m)

EN SUITE SHOWER ROOM 6' 8" x 5' 1" (2.03m x 1.55m)

BEDROOM TWO 13' 5" x 12' 6" (4.09m x 3.81m)