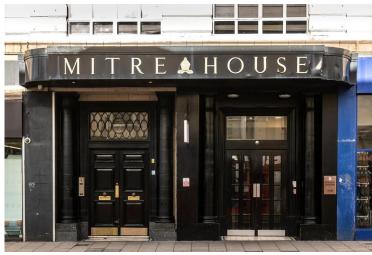

#### Mitre House, Western Road, Brighton, BN1 2AJ

Mitre House is an impressive & widely admired example of Art Deco architecture located on Western Road in the beating heart of Brighton City centre. The block was recently the subject of an extensive refurbishment that has restored much of the grandeur to this stylish building.