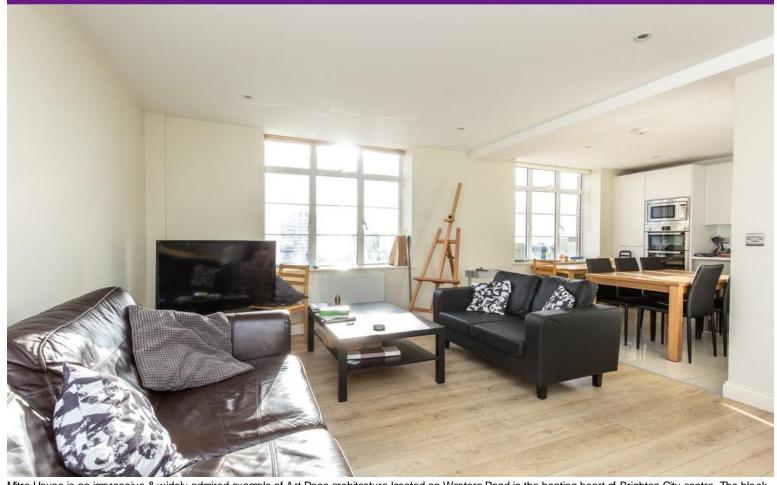

This fantastic apartment is located on the fourth floor accessed via a lift with a secure entry system. The apartment has been finished to a high specification offering the perfect amalgamation of contemporary living & mod-cons needed for cosmopolitan Brighton living. The incredibly generous and bright 23ft open plan living area gives you some stunning views across the City & out to sea with ample space for lounge and dining areas as well as housing a fully integrated kitchen with built-in appliances including fridge/freezer, washing machine, dishwasher, oven & microwave.