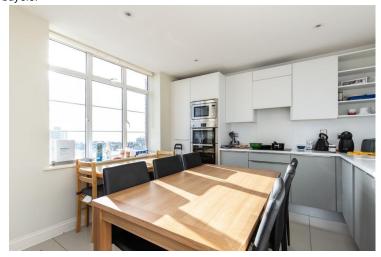

This fantastic apartment is located on the fourth floor accessed via a lift with a secure entry system. The apartment has been finished to a high specification offering the perfect amalgamation of contemporary living & mod-cons needed for cosmopolitan Brighton living. The incredibly generous and bright 23ft open plan living area gives you some stunning views across the City & out to sea with ample space for lounge and dining areas as well as housing a fully integrated kitchen with built-in appliances including fridge/freezer, washing machine, dishwasher, oven & microwave.