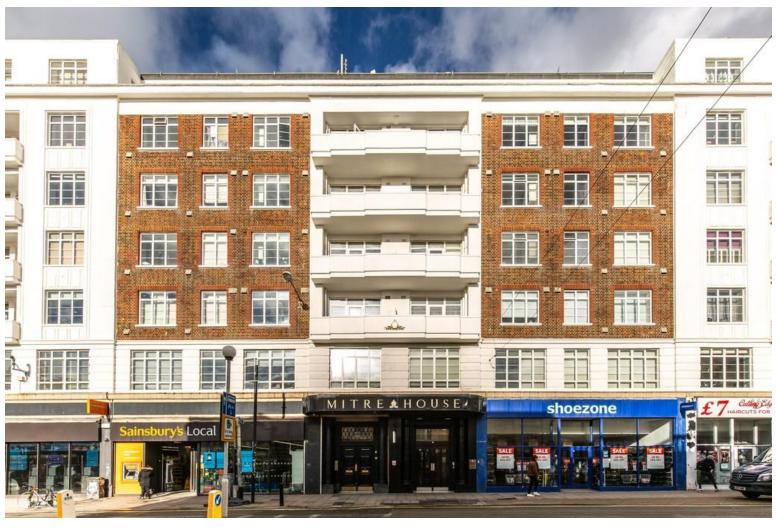

#### Mitre House, Western Road, Brighton, BN1 2AJ

Mitre House is an impressive & widely admired example of Art Deco architecture located on Western Road in the beating heart of Brighton City centre. The block was recently the subject of an extensive refurbishment that has restored much of the grandeur to this stylish building.