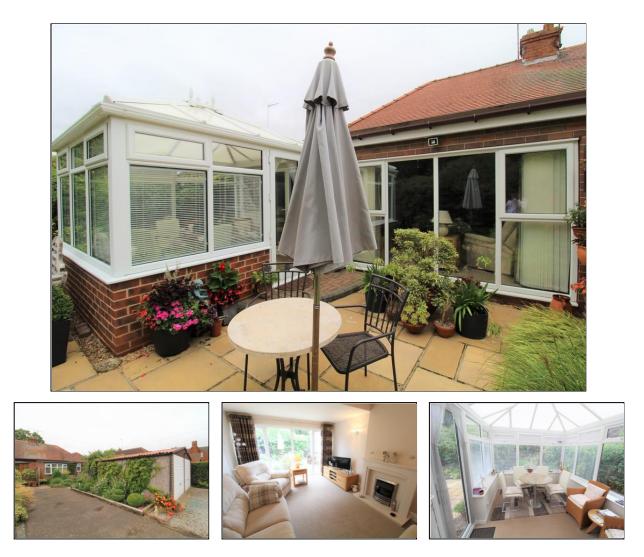

## Sunnymede, Blyth Road, Oldcotes

A superb 2 double bedroom semi detached bungalow having contemporary fixtures and fittings, stunning garden stocked with an array of beautiful flowers, conservatory and garage. Comprises ; spacious lounge, breakfast kitchen, two double bedrooms, shower room, conservatory, excellent internal decoration, large and private rear gardens. Situated 3 miles outside of Tickhill. Viewing highly recommended