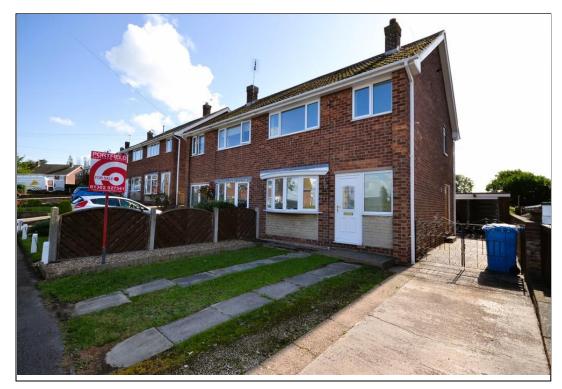

## 28 Pagdin Drive, Styrrup

A refurbished and beautifully presented larger style three bedroom semi detached property situated within Pagdin Drive boasting horse paddock views to the rear, front and rear gardens, garage and off road parking.

This wonderful property is 'ready to move in' and boasts a spacious open plan sitting room through to dining room with doors opening to a paved seating area, an attractive shaker style kitchen, three generous bedrooms, stylish family bathroom, re-wired, plastered, decorated and new floor coverings. The property enjoys a superb position and briefly comprises of: entrance hall, sitting room, dining room, kitchen, first floor landing, three bedrooms, family bathroom.