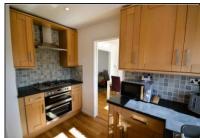

This wonderful property is 'ready to move in' and boasts a spacious open plan sitting room through to dining room with doors opening to a paved seating area, an attractive shaker style kitchen, three generous bedrooms, stylish family bathroom, re-wired, plastered, decorated and new floor coverings. The property enjoys a superb position and briefly comprises of: entrance hall, sitting room, dining room, kitchen, first floor landing, three bedrooms, family bathroom.