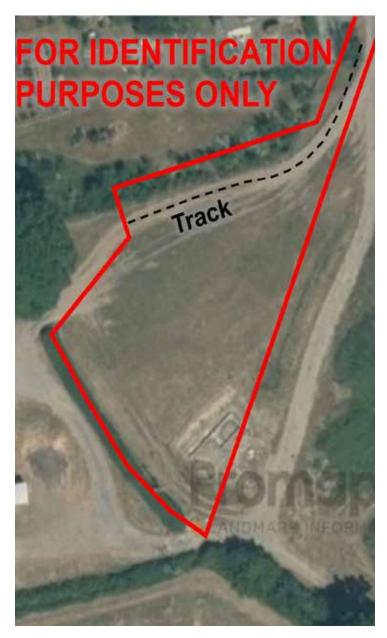

## Agents Note:

Pre App Reference, No. FPEG/0297/2021 (Torridge). Vendors will retain right of access across track to adjacent parcel of land. All boundaries are approximate and subject to adjustment for final land registry drawings. The plot is located within the Development Boundary of the Dolton Adopted Local Plan Policies Map.