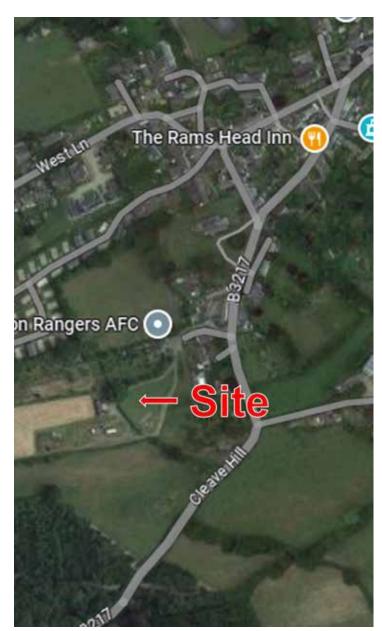

## The Property

Unique site in a great setting and popular village. A pre app approval for two detached bungalows with extensive wrap around gardens. Situated in a quiet position enjoying far reaching views and yet within walking distance of a wide range of local amenities. The village is within easy striking distance by car of several nearby towns including Hatherleigh, Okehampton, Torrington, and Bideford. The North Coast of the county is approximately 18 miles away at Westward Ho. The site itself is gently sloping and enjoys extensive rural views and a southerly aspect.