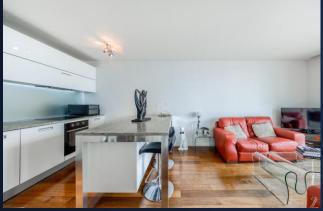

The apartment briefly comprises of:- An entrance hallway, open plan living area/fitted kitchen with full length glass windows from the lounge allowing for panoramic view, fantastic City scape views form the sky garden, master bedroom, further double bedroom (which is currently being used a spacious dining room) and family bathroom.