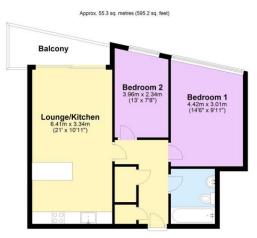

## Floor Layout

Total area: approx. 55.3 sq. metres (595.2 sq. feet)

## Total approx. floor area 595 sq ft (55 sq m)

Whilst every attempt has been made to ensure the accuracy of the floor plan contained here, measurements of doors, windows, rooms and any other items are approximate and no responsibility is taken for any error, omission, or mis-statement. This plan is for illustrative purposes only and should be used as such by any prospective purchaser. The services, systems and appliances shown have not been tested and no guarantee as to their operability or efficiency can be given. Made with Metropix ©2019.