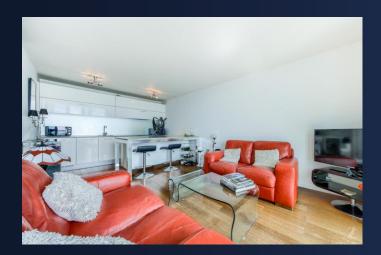

The apartment briefly comprises of:- An entrance hallway, open plan living area/fitted kitchen with full length glass windows from the lounge allowing for panoramic view, fantastic City scape views form the sky garden, master bedroom, further double bedroom (which is currently being used a spacious dining room) and family bathroom.