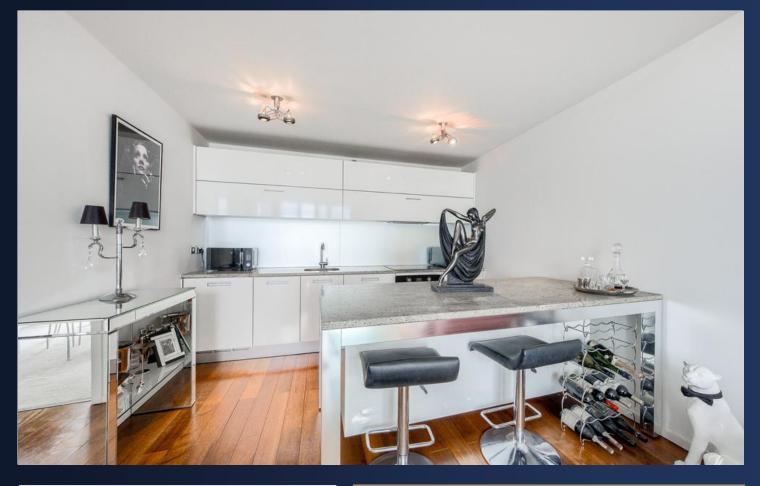

## **Property Description**

DESCRIPTION \*\*EWS1 FORM GRANTED\*\*A stunning two-bedroom apartment located on the Thirty-First floor, spanning over 595 Sq. Ft. in the sought after Beetham Tower development.

The apartment briefly comprises of:- An entrance hallway, open plan living area/fitted kitchen with full length glass windows from the lounge allowing for panoramic view, fantastic City scape views form the sky garden, master bedroom, further double bedroom (which is currently being used a spacious dining room) and family bathroom.