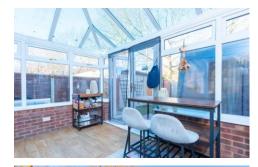

## **Property Details**

- 3 bedrooms
- 📰 1 bath + 1 Cloak room
- EPC Rating TBC
- 1036 sqft (inc garage)
- ➡ Blackwater (2.4 miles)
- Extended home
- Three bedrooms
- Cloak room
- Living room
- Kitchen breakfast room
- Conservatory
- Solar Pannels
- Study a rea
- Storage space

A beautifully presented three-bedroom end terraæ home which has been extended to provide a large modern kitchen breakfast room as well as a downstairs cloak room, living room and a conservatory. There is also a modern bathroom. To the rear of the garage spaæ is a useful study. The property also benefits from solar panels. To the side of the house is plenty of parking as well as a front drive way. The garage spaæ is currently used as storage and a study area. To the rear of the house is a low maintenanæ garden. Hatherwood is well situated for Yateley and the good local schools, shops and amenities.