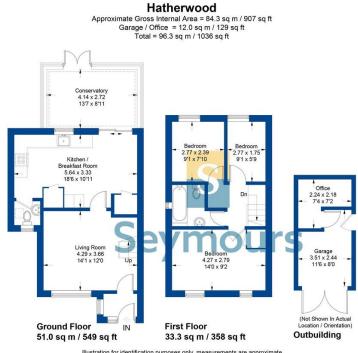

## **Property Details**

- 3 bedrooms
- 📰 1 bath + 1 Cloak room
- EPC Rating TBC
- 1036 sqft (inc garage)
- ➡ Blackwater (2.4 miles)
- Extended home
- Three bedrooms
- Cloak room
- Living room
- Kitchen breakfast room
- Conservatory
- Solar Pannels
- Study a rea
- Storage space

A beautifully presented three-bedroom end terraæ home which has been extended to provide a large modern kitchen breakfast room as well as a downstairs cloak room, living room and a conservatory. There is also a modern bathroom. To the rear of the garage spaæ is a useful study. The property also benefits from solar panels. To the side of the house is plenty of parking as well as a front drive way. The garage spaæ is currently used as storage and a study area. To the rear of the house is a low maintenanæ garden. Hatherwood is well situated for Yateley and the good local schools, shops and amenities.

01276 534100 / james@seymours-blackwater.co.uk

Illustration for identification purposes only, measurements are approximate, not to scale. FloorplansUsketch.com © 2024 (ID1042686)