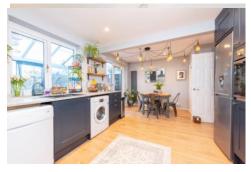

A beautifully presented three-bedroom end terraæ home which has been extended to provide a large modern kitchen breakfast room as well as a downstairs cloak room, living room and a conservatory. There is also a modern bathroom. To the rear of the garage spaæ is a useful study. The property also benefits from solar panels. To the side of the house is plenty of parking as well as a front drive way. The garage spaæ is currently used as storage and a study area. To the rear of the house is a low maintenanæ garden. Hatherwood is well situated for Yateley and the good local schools, shops and amenities.