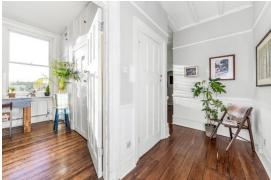

## In detail

An impressively proportioned light and bright two bedroom second floor conversion forming part of an imposing detached Victorian building, quietly positioned nearby multiple transport links.

This characterful accommodation boasts an abundance of fitted storage and features such as original fixtures, stained glass, stripped and solid wood chevron flooring, and large windows for lots of natural light. The formation of the space adds to a roomy feel, whilst an eat-in kitchen is perfect for those who enjoy entertaining. A 17ft 6 reception room offers a cosy evening retreat and benefits from a square bay with custom bench seating and a pretty feature fireplace. The bathroom has been recently modernised with stylishly designed tiling, panelling, a large rainfall shower, and a heated towel rail. Further points to note include a large communal rear garden and a share of the freehold.