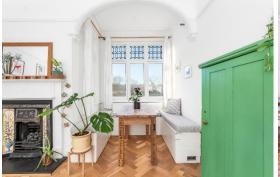

This characterful accommodation boasts an abundance of fitted storage and features such as original fixtures, stained glass, stripped and solid wood chevron flooring, and large windows for lots of natural light. The formation of the space adds to a roomy feel, whilst an eat-in kitchen is perfect for those who enjoy entertaining. A 17ft 6 reception room offers a cosy evening retreat and benefits from a square bay with custom bench seating and a pretty feature fireplace. The bathroom has been recently modernised with stylishly designed tiling, panelling, a large rainfall shower, and a heated towel rail. Further points to note include a large communal rear garden and a share of the freehold.