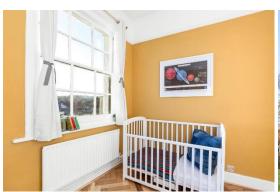

## In detail

An impressively proportioned light and bright two bedroom second floor conversion forming part of an imposing detached Victorian building, quietly positioned nearby multiple transport links.

This characterful accommodation boasts an abundance of fitted storage and features such as original fixtures, stained glass, stripped and solid wood chevron flooring, and large windows for lots of natural light. The formation of the space adds to a roomy feel, whilst an eat-in kitchen is perfect for those who enjoy entertaining. A 17ft 6 reception room offers a cosy evening retreat and benefits from a square bay with custom bench seating and a pretty feature fireplace. The bathroom has been recently modernised with stylishly designed tiling, panelling, a large rainfall shower, and a heated towel rail. Further points to note include a large communal rear garden and a share of the freehold.