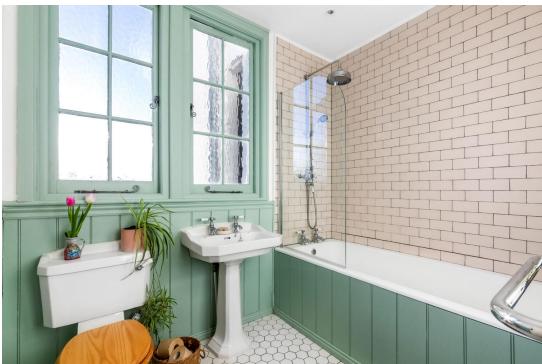

This characterful accommodation boasts an abundance of fitted storage and features such as original fixtures, stained glass, stripped and solid wood chevron flooring, and large windows for lots of natural light. The formation of the space adds to a roomy feel, whilst an eat-in kitchen is perfect for those who enjoy entertaining. A 17ft 6 reception room offers a cosy evening retreat and benefits from a square bay with custom bench seating and a pretty feature fireplace. The bathroom has been recently modernised with stylishly designed tiling, panelling, a large rainfall shower, and a heated towel rail. Further points to note include a large communal rear garden and a share of the freehold.