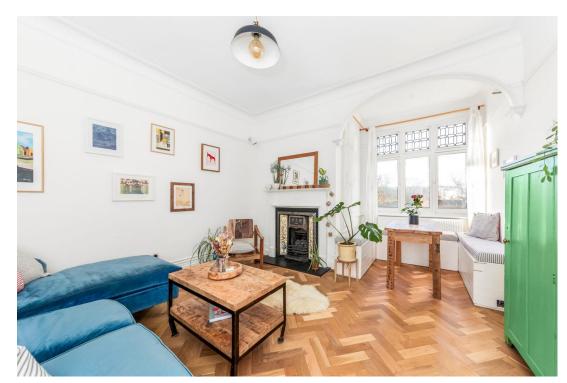

This characterful accommodation boasts an abundance of fitted storage and features such as original fixtures, stained glass, stripped and solid wood chevron flooring, and large windows for lots of natural light. The formation of the space adds to a roomy feel, whilst an eat-in kitchen is perfect for those who enjoy entertaining. A 17ft 6 reception room offers a cosy evening retreat and benefits from a square bay with custom bench seating and a pretty feature fireplace. The bathroom has been recently modernised with stylishly designed tiling, panelling, a large rainfall shower, and a heated towel rail. Further points to note include a large communal rear garden and a share of the freehold.