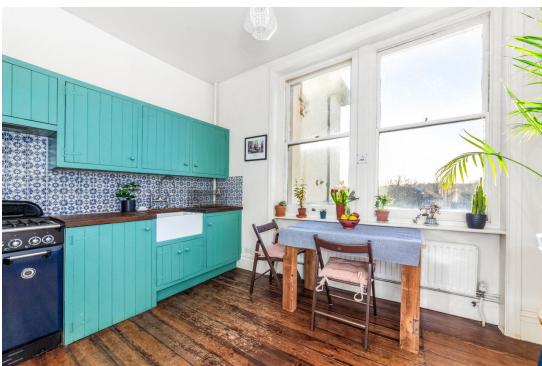

This characterful accommodation boasts an abundance of fitted storage and features such as original fixtures, stained glass, stripped and solid wood chevron flooring, and large windows for lots of natural light. The formation of the space adds to a roomy feel, whilst an eat-in kitchen is perfect for those who enjoy entertaining. A 17ft 6 reception room offers a cosy evening retreat and benefits from a square bay with custom bench seating and a pretty feature fireplace. The bathroom has been recently modernised with stylishly designed tiling, panelling, a large rainfall shower, and a heated towel rail. Further points to note include a large communal rear garden and a share of the freehold.