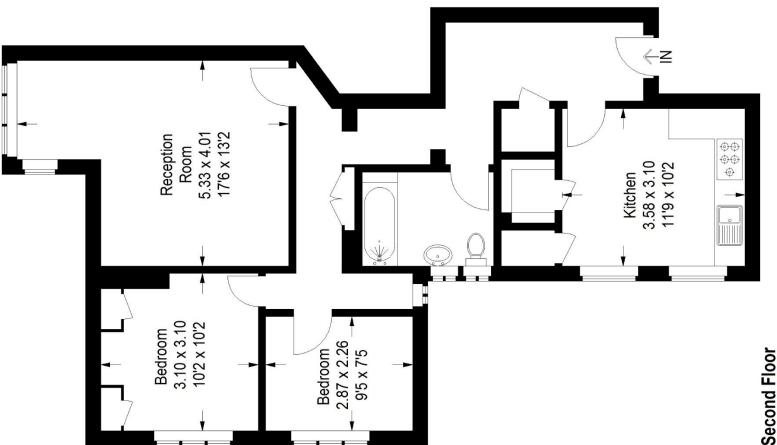

## Floorplan

# Ellesmere Court, SE20

Approximate Gross Internal Area 73.4 sq m / 790 sq ft

Copyright www.pedderproperty.com © 2024

These plans are for representation purposes only as defined by RICS - Code of Measuring Practice. Not drawn to Scale. Windows and door openings are approximate. Please check all dimensions, shapes and compass bearings before making any decisions reliant upon them.