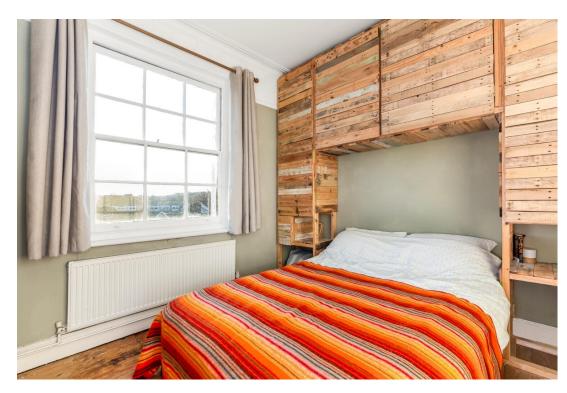

This characterful accommodation boasts an abundance of fitted storage and features such as original fixtures, stained glass, stripped and solid wood chevron flooring, and large windows for lots of natural light. The formation of the space adds to a roomy feel, whilst an eat-in kitchen is perfect for those who enjoy entertaining. A 17ft 6 reception room offers a cosy evening retreat and benefits from a square bay with custom bench seating and a pretty feature fireplace. The bathroom has been recently modernised with stylishly designed tiling, panelling, a large rainfall shower, and a heated towel rail. Further points to note include a large communal rear garden and a share of the freehold.