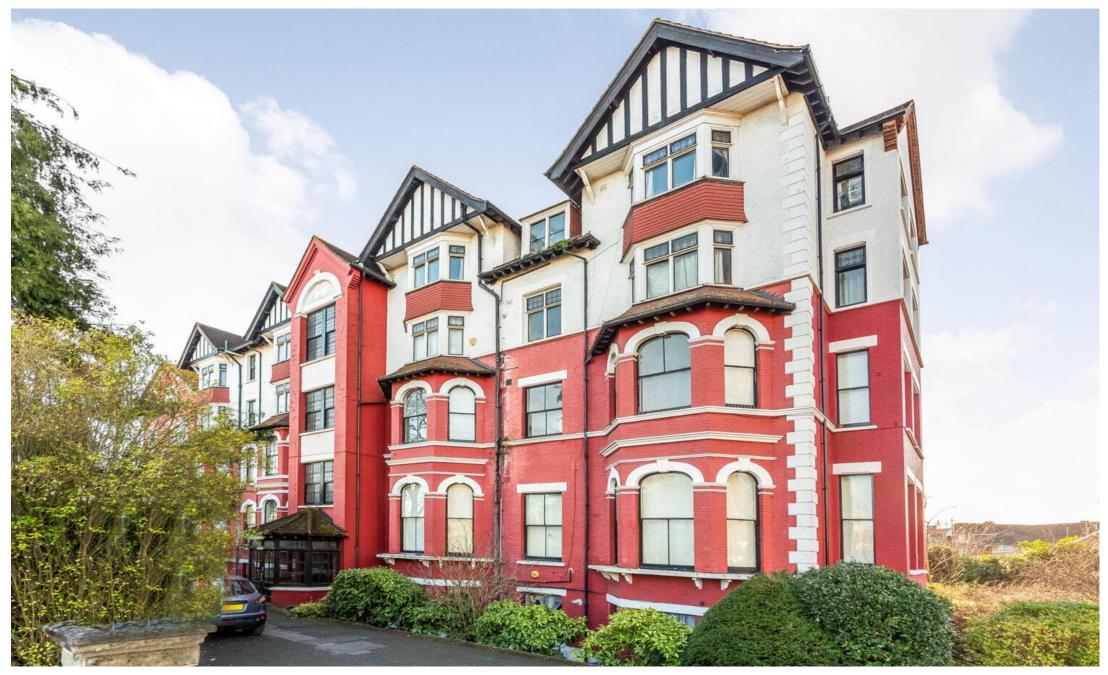

## In detail

An impressively proportioned light and bright two bedroom second floor conversion forming part of an imposing detached Victorian building, quietly positioned nearby multiple transport links.

This characterful accommodation boasts an abundance of fitted storage and features such as original fixtures, stained glass, stripped and solid wood chevron flooring, and large windows for lots of natural light. The formation of the space adds to a roomy feel, whilst an eat-in kitchen is perfect for those who enjoy entertaining. A 17ft 6 reception room offers a cosy evening retreat and benefits from a square bay with custom bench seating and a pretty feature fireplace. The bathroom has been recently modernised with stylishly designed tiling, panelling, a large rainfall shower, and a heated towel rail. Further points to note include a large communal rear garden and a share of the freehold.